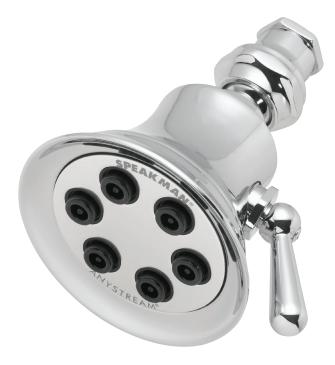

# SPEAKMAN<sup>®</sup> S-2254

## Retro Shower Head

## FEATURES:

- 6 plungers, 48 sprays
- Solid brass construction
- Spray adjusting handle
- 1/2 in. NPT inlet
- Patented plungers resist scale buildup
- 2.5 gpm (9.5 L/min) flow rate