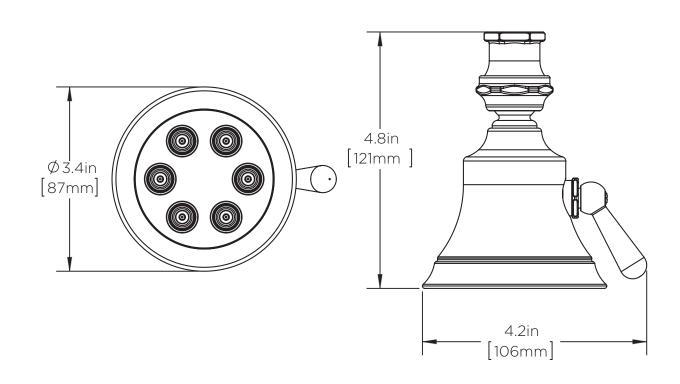

#### DIMENSIONS: NOTE: 1. All dimensions are in inches (millimeters) unless otherwise specified and are subject to change without notice.

| Architect/Engineer Approval Space: | SPEAKMAN<br>400 ANCHOR MILL ROAD<br>NEW CASTLE, DE 19720 | P: 800-537-2107<br>F: 800-977-2747<br>W: WWW.SPEAKMAN.COM |
|------------------------------------|----------------------------------------------------------|-----------------------------------------------------------|
| 8                                  |                                                          | R: JUNE 2015                                              |