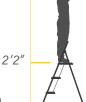

## **SPECIFICATIONS**

Duty Rating: 225lbs ANSI Type II Open Dimensions: 26"L x 16.5"W x 40.5"H Folded Dimensions: 2"L x 16.1"W x 44"H

Top Platform: 13" x 8" Weight: 10.5 lbs Store SKU: 1001 838 511

Safety latch keeps steps in place