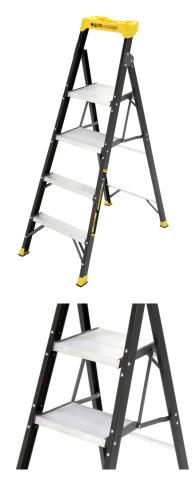

## **SEE AND FEEL THE DIFFERENCE**

The all-new 5.5 ft Fiberglass Hybrid is strong, easy to transport, and can be opened and closed with one hand. The built-in pro level project top is perfect for paint and supplies. With a slim fold design measured at only 4.25 in. deep, the 5.5 ft Fiberglass Hybrid offers and same reach height as a 6 ft step ladder, without the weight or bulk.

# INNOVATION

Dual platform top steps open and close with one hand to give you 3X the step depth of ordinary ladders

# **SPECIFICATIONS**

Duty Rating: 250lbs ANSI Type I Open Dimensions: 37.5"L x 22.25"W x 63.25"H Folded Dimensions: 4.5"L x 22.25"W x 68.9"H Top Platform: 10" x 13" Weight: 18lbs Store SKU: 1001397583