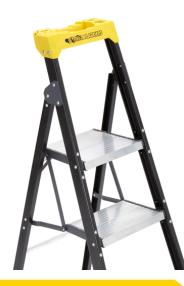

## **SEE AND FEEL THE DIFFERENCE**

The all-new 5.5 ft Fiberglass Hybrid is strong, easy to transport, and can be opened and closed with one hand. The built-in pro level project top is perfect for paint and supplies. With a slim fold design measured at only 4.25 in. deep, the 5.5 ft Fiberglass Hybrid offers and same reach height as a 6 ft step ladder, without the weight or bulk.

# INNOVATION

Dual platform top steps open and close with one hand to give you 3X the step depth of ordinary ladders