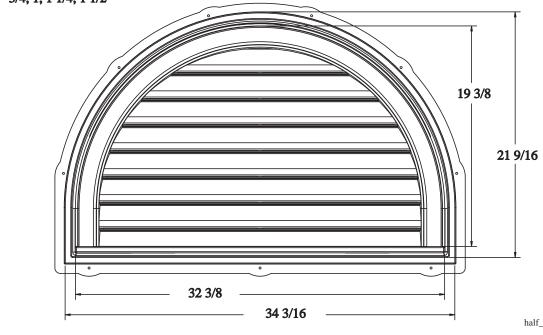

## SPECIFICATIONS:

| Material:      |                                   |                                                 |      | copolymer; Color molded in; .100" nominal wall copolymer; Color molded in; .100" nominal wall |  |
|----------------|-----------------------------------|-------------------------------------------------|------|-----------------------------------------------------------------------------------------------|--|
|                | Baffle:                           | Black PP;                                       | .025 | 5" wall                                                                                       |  |
|                | Screen:                           | Fiberglass; 18x16 mesh                          |      |                                                                                               |  |
|                | Paintabl                          | able/Stainable HIPS available                   |      |                                                                                               |  |
| Fabrication:   | ication: Single piece molded unit |                                                 |      |                                                                                               |  |
|                | Baffle                            | ffle and screen sealed to interior side of unit |      |                                                                                               |  |
|                | Trim                              | n ring single piece molded unit                 |      |                                                                                               |  |
| Attachment:    | Screv                             | Screw or nail directly to any surface.          |      |                                                                                               |  |
| Packaging:     | ng: 1 assembly per box            |                                                 |      |                                                                                               |  |
| Vent Free Area | a: 100 s                          | q. in.                                          |      |                                                                                               |  |
| Rough Openin   | g: 16" x                          | 24"                                             |      |                                                                                               |  |
| Dimensions:    | See d                             | rawing below                                    | W    |                                                                                               |  |
| Patent No:     | 48753                             | 318, 534979                                     | 9    | Canadian Patent No: 1280024                                                                   |  |
|                |                                   |                                                 |      |                                                                                               |  |