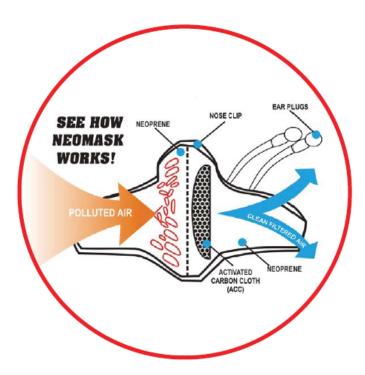

## **NEOMASK Fitting/Assembly Instructions:**

## SKU: SG-NEO-SINGLE

- 1. Place the mask to your face and position it comfortably between the nose-bridge and chin.
- 2. Secure the mask by contracting the two Velcro pads at rear of head.
- 3. Shape the nose clip to ensure a good seal.
- 4. To check the fit, cup both hands over the face and exhale vigorously. If air flows around the edges, increase the tension.
- 5. By rotating the Velcro pads the tension at the top and bottom edge of the mask can be adjusted.

#### **OPTIONAL:**

The attached ear plugs can be used to muffle loud noise.



# **NEOMASK Fitting/Assembly Instructions:**

## SKU: SG-NEO-Filters

- 1. Unsnap, remove core filtration system from NEOMASK.
- 2. Remove non-woven filter from Activated Carbon Cloth and NEOMASK.
- 3. Discard non-woven filter.
- 4. Place new non-woven filter on core filtration system.
- 5. Snap back onto NEOMASK.