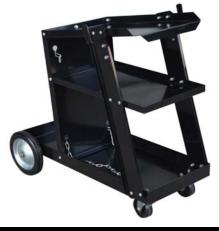

| SKU: 41100      | Deluxe Mig/Flux Welding Cart                                                                                                                                                                                                                                                   |
|-----------------|--------------------------------------------------------------------------------------------------------------------------------------------------------------------------------------------------------------------------------------------------------------------------------|
| Specifications: | <ul> <li>Sturdy formed steel construction with powder coat finish</li> <li>Includes two shelves below the welder for extra storage, and two safety chains for securing gas cylinder</li> <li>Hook for holding torch assembly</li> <li>Weight capacity: 100lbs</li> </ul>       |
| Features:       | <ul> <li>Ideal for MIG and FLUX welding equipment</li> <li>Store and carry up to 100 lbs</li> <li>Tilted top shelf for easier access to welder controls</li> <li>Bottom storage area</li> <li>Rear fixed wheels and front swivel casters for smooth maneuverability</li> </ul> |