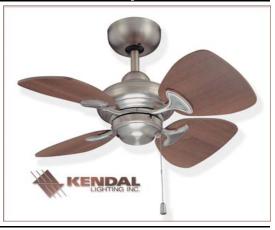

## Product Specifications

Model #:

# AC16324-SN

### Description

#### **AIRES**

- 4 blades with 24" span and 20° pitch
- Light Kit and Remote Control adaptable
- Pull chain operation with slide-switch reverse
- Dual Mounting system

### **Specifications**

|  | Blade<br>Span | No. of<br>Blades | Blade<br>Pitch | Motor<br>Size<br>(mm) | Motor<br>Amps<br>(High) | Motor<br>Watts<br>(High) | RPM |     |     | CFM  |      |     | CFM /<br>Watt | Total Fan<br>Height | Blade to Ceiling | Net<br>Weight | Hanging<br>System |
|--|---------------|------------------|----------------|-----------------------|-------------------------|--------------------------|-----|-----|-----|------|------|-----|---------------|---------------------|------------------|---------------|-------------------|
|  |               |                  |                |                       |                         |                          | Η   | М   | L   | Η    | M    | L   | wall          | ricigin             | Height           | Height        | Cystem            |
|  | 24"           | 4                | 20°            | 153 x 8               | 0.48                    | 57                       | 317 | 243 | 150 | 1895 | 1281 | 635 | 46.3          | 12.3"               | 9.8"             | 10.6 lb       | Downrod           |