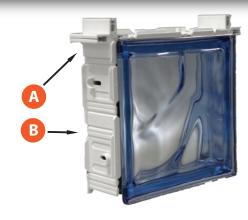

- Horizontal Spacer

  Model #: QT950P
- **B** Vertical Spacer Model #: QT170P
- **G** Redi2Bond Silicone
  Model #: R2BSIL

- TRADITIONAL MORTAR
- Installs With Mortar For a Classic "Grid" Look
- Components Include: Panel Reinforcing, Mortar Spacers, Expansion Strips, & Panel Anchors or Vinyl U-Shaped Perimeter Channel