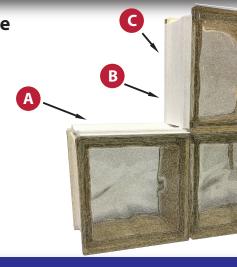

- Horizontal Spacer

  Model #: QT950P
- **B** Vertical Spacer Model #: QT170P
- **G** Redi2Bond Silicone
  Model #: R2BSIL

- TRADITIONAL MORTAR
- Installs With Mortar For a Classic "Grid" Look
- Components Include: Panel Reinforcing, Mortar Spacers, Expansion Strips, & Panel Anchors or Vinyl U-Shaped Perimeter Channel