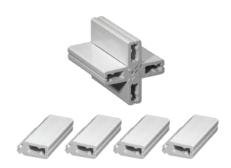

## **SEVES Design Line | Installation Systems**

- 1 VetroQUICK
  Glass Block Installation System
- Mortar Free
- Finish Joints With Grout
- Components Include: a Profile Spacer & Four Piece Cross Connector

- A Cross Connector

  Model #: VQCPACK
- B Profile Spacer
  Model #: VQPPACK

- 2 QUICKTECH
  Glass Block Installation System
- Mortar Free; Installs With Glass Block Silicone
- Finish Joints With Silicone or Grout
- Components Include: a Vertical Spacer, Horizontal Spacer & Silicone