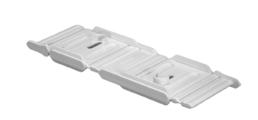

- A Cross Connector

  Model #: VQCPACK
- B Profile Spacer
  Model #: VQPPACK

- 2 QUICKTECH
  Glass Block Installation System
- Mortar Free; Installs With Glass Block Silicone
- Finish Joints With Silicone or Grout
- Components Include: a Vertical Spacer, Horizontal Spacer & Silicone