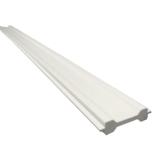

## **SEVES Design Line | Installation Systems**

- 1 VetroQUICK
  Glass Block Installation System
- Mortar Free
- Finish Joints With Grout
- Components Include: a Profile Spacer & Four Piece Cross Connector

- A Cross Connector

  Model #: VQCPACK
- B Profile Spacer
  Model #: VQPPACK







- 2 QUICKTECH
  Glass Block Installation System
- Mortar Free; Installs With Glass Block Silicone
- Finish Joints With Silicone or Grout
- Components Include: a Vertical Spacer, Horizontal Spacer & Silicone

- Horizontal Spacer

  Model #: QT950P
- **B** Vertical Spacer Model #: QT170P
- **G** Redi2Bond Silicone
  Model #: R2BSIL









- TRADITIONAL MORTAR
- Installs With Mortar For a Classic "Grid" Look
- Components Include: Panel Reinforcing, Mortar Spacers, Expansion Strips, & Panel Anchors or Vinyl U-Shaped Perimeter Channel









- B Expansion Foam
  Model #: FOAMEXP3
- Perimeter Channel Model #: 3VPC3