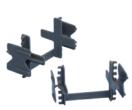

- A Cross Connector

  Model #: VQCPACK
- B Profile Spacer
  Model #: VQPPACK

- 2 QUICKTECH
  Glass Block Installation System
- Mortar Free; Installs With Glass Block Silicone
- Finish Joints With Silicone or Grout
- Components Include: a Vertical Spacer, Horizontal Spacer & Silicone