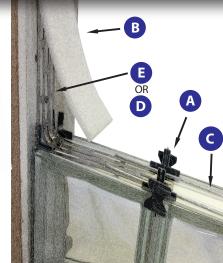

- Horizontal Spacer

  Model #: QT950P
- **B** Vertical Spacer Model #: QT170P
- **G** Redi2Bond Silicone
  Model #: R2BSIL

- TRADITIONAL MORTAR
- Installs With Mortar For a Classic "Grid" Look
- Components Include: Panel Reinforcing, Mortar Spacers, Expansion Strips, & Panel Anchors or Vinyl U-Shaped Perimeter Channel

- B Expansion Foam
  Model #: FOAMEXP3
- Perimeter Channel Model #: 3VPC3