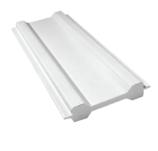

## **SEVES Design Line | Installation Systems**

- 1 VetroQUICK
  Glass Block Installation System
- Mortar Free
- Finish Joints With Grout
- Components Include: a Profile Spacer & Four Piece Cross Connector

- A Cross Connector

  Model #: VQCPACK
- B Profile Spacer
  Model #: VQPPACK







- 2 QUICKTECH
  Glass Block Installation System
- Mortar Free; Installs With Glass Block Silicone
- Finish Joints With Silicone or Grout
- Components Include: a Vertical Spacer, Horizontal Spacer & Silicone

- Horizontal Spacer

  Model #: QT950P
- **B** Vertical Spacer Model #: QT170P
- **G** Redi2Bond Silicone
  Model #: R2BSIL









- TRADITIONAL MORTAR
- Installs With Mortar For a Classic "Grid" Look
- Components Include: Panel Reinforcing, Mortar Spacers, Expansion Strips, & Panel Anchors or Vinyl U-Shaped Perimeter Channel









- B Expansion Foam
  Model #: FOAMEXP3
- Perimeter Channel Model #: 3VPC3