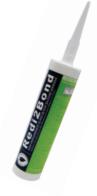

- Horizontal Spacer

  Model #: QT950P
- **B** Vertical Spacer Model #: QT170P
- **G** Redi2Bond Silicone
  Model #: R2BSIL

- TRADITIONAL MORTAR
- Installs With Mortar For a Classic "Grid" Look
- Components Include: Panel Reinforcing, Mortar Spacers, Expansion Strips, & Panel Anchors or Vinyl U-Shaped Perimeter Channel