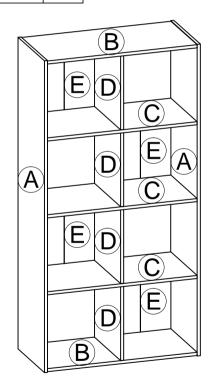

| NO | PARTS LIST         | QTY  |
|----|--------------------|------|
| Α  | SIDE PANEL         | 2pcs |
| В  | TOP / BOTTOM PANEL | 2pcs |
| O  | SHELF PANEL        | 3pcs |
| D  | CENTER SIDE PANEL  | 4pcs |
| Е  | BACK PANEL         | 4pcs |