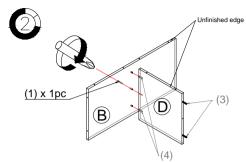

### HARDWARE & PARTS LIST

| NO | HARDWARE LIST    |  | QTY   |
|----|------------------|--|-------|
| 1  | SCREW            |  | 22pcs |
| 2  | BACK PLUG        |  | 32pcs |
| 3  | LONG DOWEL       |  | 6pcs  |
| 4  | SHORT DOWEL      |  | 4pcs  |
| 5  | SCREW COVER CARD |  | 22pcs |

| NO | PARTS LIST         | QTY  |
|----|--------------------|------|
| Α  | SIDE PANEL         | 2pcs |
| В  | TOP / BOTTOM PANEL | 2pcs |
| O  | SHELF PANEL        | 3pcs |
| D  | CENTER SIDE PANEL  | 4pcs |
| Е  | BACK PANEL         | 4pcs |