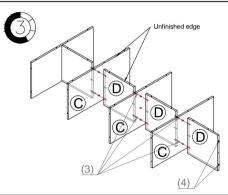

### HARDWARE & PARTS LIST

| NO | HARDWARE LIST    |  | QTY   |
|----|------------------|--|-------|
| 1  | SCREW            |  | 22pcs |
| 2  | BACK PLUG        |  | 32pcs |
| 3  | LONG DOWEL       |  | 6pcs  |
| 4  | SHORT DOWEL      |  | 4pcs  |
| 5  | SCREW COVER CARD |  | 22pcs |

| NO | PARTS LIST         | QTY  |
|----|--------------------|------|
| Α  | SIDE PANEL         | 2pcs |
| В  | TOP / BOTTOM PANEL | 2pcs |
| O  | SHELF PANEL        | 3pcs |
| D  | CENTER SIDE PANEL  | 4pcs |
| Е  | BACK PANEL         | 4pcs |