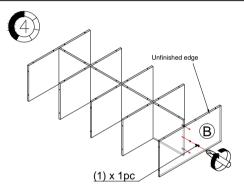

### HARDWARE & PARTS LIST

| NO | HARDWARE LIST    |  | QTY   |
|----|------------------|--|-------|
| 1  | SCREW            |  | 22pcs |
| 2  | BACK PLUG        |  | 32pcs |
| 3  | LONG DOWEL       |  | 6pcs  |
| 4  | SHORT DOWEL      |  | 4pcs  |
| 5  | SCREW COVER CARD |  | 22pcs |

| NO | PARTS LIST         | QTY  |
|----|--------------------|------|
| Α  | SIDE PANEL         | 2pcs |
| В  | TOP / BOTTOM PANEL | 2pcs |
| O  | SHELF PANEL        | 3pcs |
| D  | CENTER SIDE PANEL  | 4pcs |
| Е  | BACK PANEL         | 4pcs |