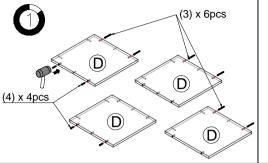

### HARDWARE & PARTS LIST

| NO | HARDWARE LIST    |  | QTY   |
|----|------------------|--|-------|
| 1  | SCREW            |  | 22pcs |
| 2  | BACK PLUG        |  | 32pcs |
| 3  | LONG DOWEL       |  | 6pcs  |
| 4  | SHORT DOWEL      |  | 4pcs  |
| 5  | SCREW COVER CARD |  | 22pcs |

| NO | PARTS LIST         | QTY  |
|----|--------------------|------|
| Α  | SIDE PANEL         | 2pcs |
| В  | TOP / BOTTOM PANEL | 2pcs |
| O  | SHELF PANEL        | 3pcs |
| D  | CENTER SIDE PANEL  | 4pcs |
| Е  | BACK PANEL         | 4pcs |