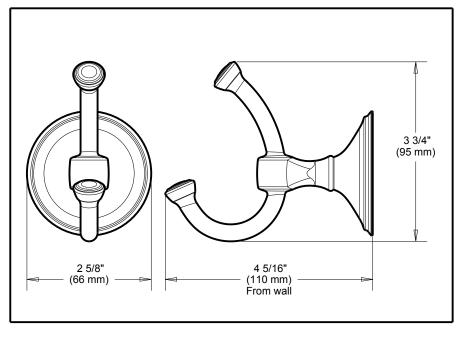

## 

- Somerset<sup>™</sup> Bath Collection
- Robe Hook

## STANDARD SPECIFICATIONS:

 Wood blocking is preferable behind all wall surfaces. If wood blocking is not available, the following fasteners are suggested: Tile/Masonry-Plastic or lead Anchors Plaster/drywall-Toggle bolts.
Mounting hardware and mounting template included with product.