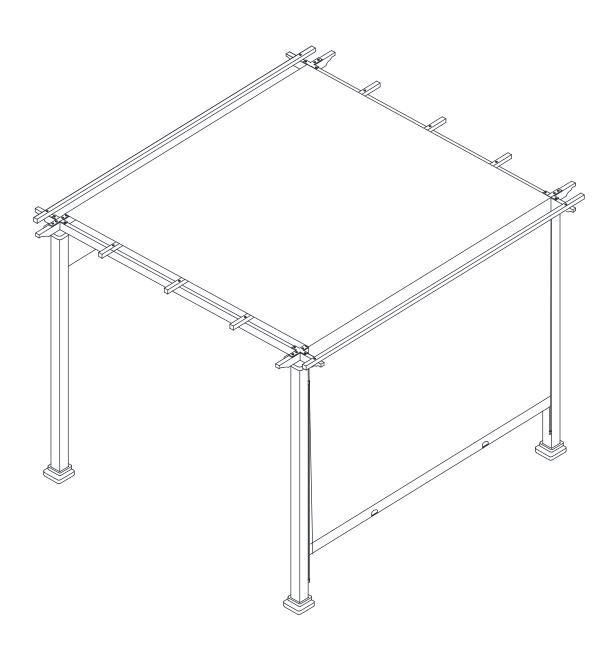

# 10'X 10' Square Pergola

### PAC KAG E CONTENTS

| A1 | Left Crossbar       |             | 2 |
|----|---------------------|-------------|---|
| A2 | Right Crossbar      |             | 2 |
| B1 | Left Crossbar       |             | 2 |
| B2 | Right Crossbar      |             | 2 |
| С  | Crossbar decoration |             | 4 |
| D1 | Roof Tube           | <del></del> | 5 |
| D2 | Roof Tube           |             | 5 |
| E  | Roof Cap            |             | 4 |
| F  | Base Cover          |             | 4 |
| G  | Base                |             | 4 |
| H1 | Post                | <del></del> | 2 |
| H2 | Post                | <b>←</b>    | 2 |
| I  | Connector           |             | 4 |
| J1 | Outer Connector     |             | 4 |
| J2 | Outer Connector     | 3           | 5 |
| К  | Fabric tube         | <del></del> | 2 |
| K1 | Fabric tube 1       | <del></del> | 2 |

### PAC KAG E CONTENTS

| L1 | Rail tube connector 1 | 4 |
|----|-----------------------|---|
| L2 | Rail tube connector 2 | 2 |
| L3 | Rail tube connector 3 | 2 |
| М  | Fabric tube connector | 4 |
| N  | Rail tube             | 4 |
| 0  | Canopy                | 1 |