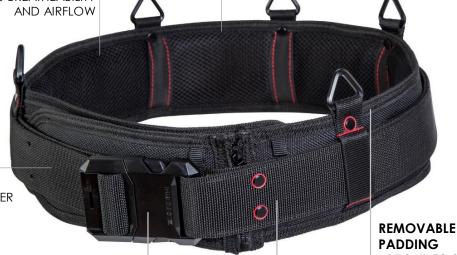

34"-60"
ADJUSTABLE
LENGTH

# PADDED BELT WITH PLASTIC BUCKLE

## 3" WIDE PADDED INTERIOR

PROVIDES ADDITIONAL COMFORT

## **5 D-RINGS**

ALLOWS FOR USE WITH MOST SUSPENDERS

### INTERIOR MESH CONSTRUCTION

ALLOWS BREATHEABILITY
AND AIRFLOW

ADDS UP TO 8" IN WAIST LENGTH

ADJUSTABLE BELT LENGTH FROM 34" TO 60"

HEAVY DUTY PLASTIC BUCKLE

| SPECIFICATIONS          | MATERIAL                                       |
|-------------------------|------------------------------------------------|
| INDIVIDUAL (QTY. 1)     | PRIMARY: 1200D POLYESTER<br>SECONDARY: WEBBING |
| INNER CARTON (QTY. 3)   | BUCKLE: PLASTIC HARDWARF: NICKFI PLATED STEFI  |
| MASTER CARTON (QTY. 18) | THE OTHER                                      |
|                         | PRODUCT NO. 93230                              |
|                         | UPC NO. 099198932309                           |