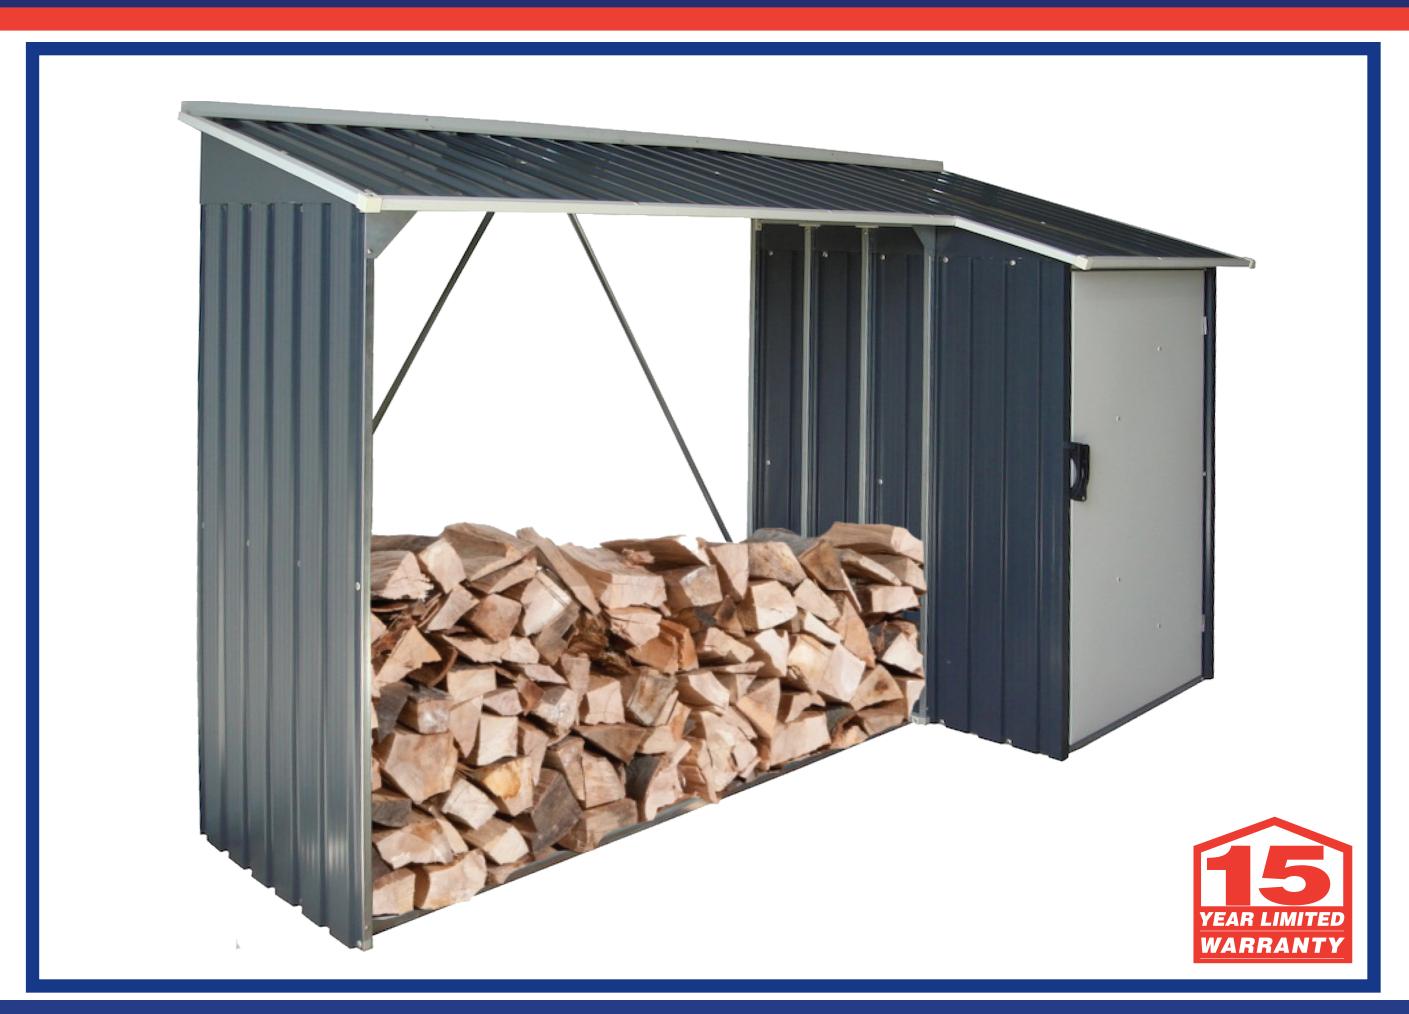

## Metal WoodStore Combo Patent #416.091

- All in one quality unique metal wood storage & shed combo
- Hot-Dipped galvanized steel painting process for longevity
- 20% Thicker steel panels not found in most steel sheds
- Corrugated designed reinforced groove walls for strength
- Ready to Assemble with Pre-Cut holes and Materials
- Compact packing for ease of transport
- Heavy duty galvanized steel interior beams and columns
- 15 Year Warranty The Longest in the Industry
- Impervious to Wood Eating Insects
- Roof and side panels keep fire logs secured
- Plastic can be attached to roof for more weather protection