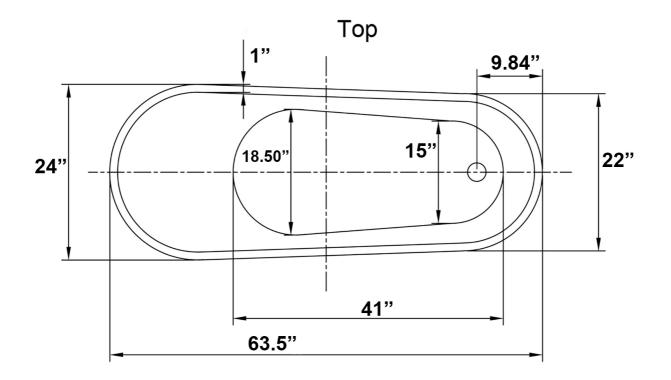

## Specification Sheet:

Model No. BT0077

Freestanding Bath Tub

| Bath Tub Type       | Slipper              | Water Capacity (gallon)      | 70                            |
|---------------------|----------------------|------------------------------|-------------------------------|
| Overall Length      | 5.3 ft.              | Material                     | Fiberglass                    |
| Dimensions(in.)     | 63.5 L x 24 W x 29 H | Finish                       | White                         |
| Sitting Area        | 41" L x 18.5" W      | Coating                      | Acrylic                       |
| Overflow            | No                   | Adjustable Feet For Leveling | Yes                           |
| Depth From Overflow | N/A                  | Drain Assembly Included      | Yes                           |
| Overflow Color      | N/A                  | Installation Type            | Freestanding                  |
| Drain Placement     | Side                 | Certification                | US & Canada cUPC Certified    |
| Drain Color         | Chrome               | Warranty                     | Limited 1-Year Parts Warranty |