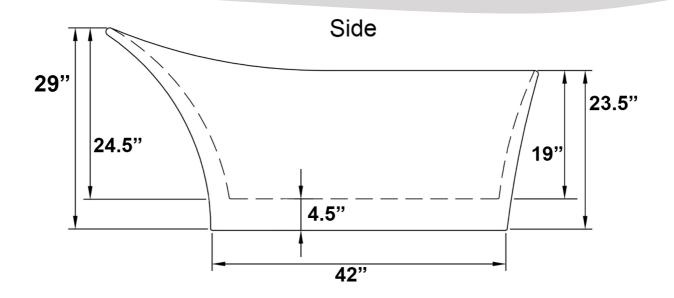

## Specification Sheet:

Model No. BT0077

Freestanding Bath Tub

| Bath Tub Type       | Slipper              | Water Capacity (gallon)      | 70                            |
|---------------------|----------------------|------------------------------|-------------------------------|
| Overall Length      | 5.3 ft.              | Material                     | Fiberglass                    |
| Dimensions(in.)     | 63.5 L x 24 W x 29 H | Finish                       | White                         |
| Sitting Area        | 41" L x 18.5" W      | Coating                      | Acrylic                       |
| Overflow            | No                   | Adjustable Feet For Leveling | Yes                           |
| Depth From Overflow | N/A                  | Drain Assembly Included      | Yes                           |
| Overflow Color      | N/A                  | Installation Type            | Freestanding                  |
| Drain Placement     | Side                 | Certification                | US & Canada cUPC Certified    |
| Drain Color         | Chrome               | Warranty                     | Limited 1-Year Parts Warranty |