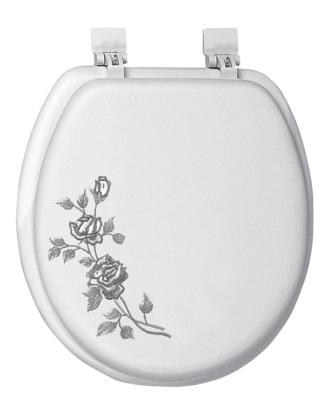

# **02301 ROUND Toilet Seat** Soft Embroidered (Closed-Front): Rose Garden REGULAR STANDARD