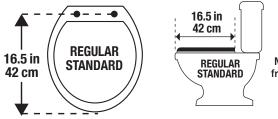

# **02301 ROUND Toilet Seat** Soft Embroidered (Closed-Front): Rose Garden REGULAR STANDARD

### **Care Instructions:**

Clean with soft, damp cloth and mild soap. Dry with clean, soft cloth.

Measure your toilet from front of bowl to mounting holes.