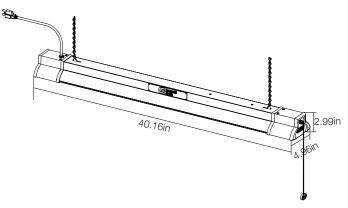

| PACKAGING                  |                           |
|----------------------------|---------------------------|
| Weight (±0.5 lb)           | 3.86 lbs                  |
| Size (L x W x H) (±0.1 in) | 40.16in x 4.96in x 2.99in |
| Box Dimensions             | 43.11in x 5.75in x 3.94in |
| Gross Weight               | 4.94 lbs                  |
| UPC                        | 849489001807              |