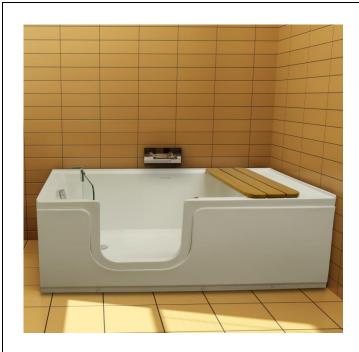

# Aquarite HW305930

## **FEATURES**

- Step-in tub with tempered glass tub door
- Polished Finish
- Waterproof Inward Swinging Walk-in Door
- Easy Installation (4-6 Hrs)
- Limited Life Time Warranty on the Door Seal
- 2 inch drain position indication
- Size fits standard tub opening
- White
- Left and Right hand drains available

## **TECHNICAL INFORMATION**

- Materials: ABS composite acrylic with fiber glass backing
- Dimensions: 59 x 29.5 x 22 in
- Non Occupied Water Capacity: 60-65 gallons