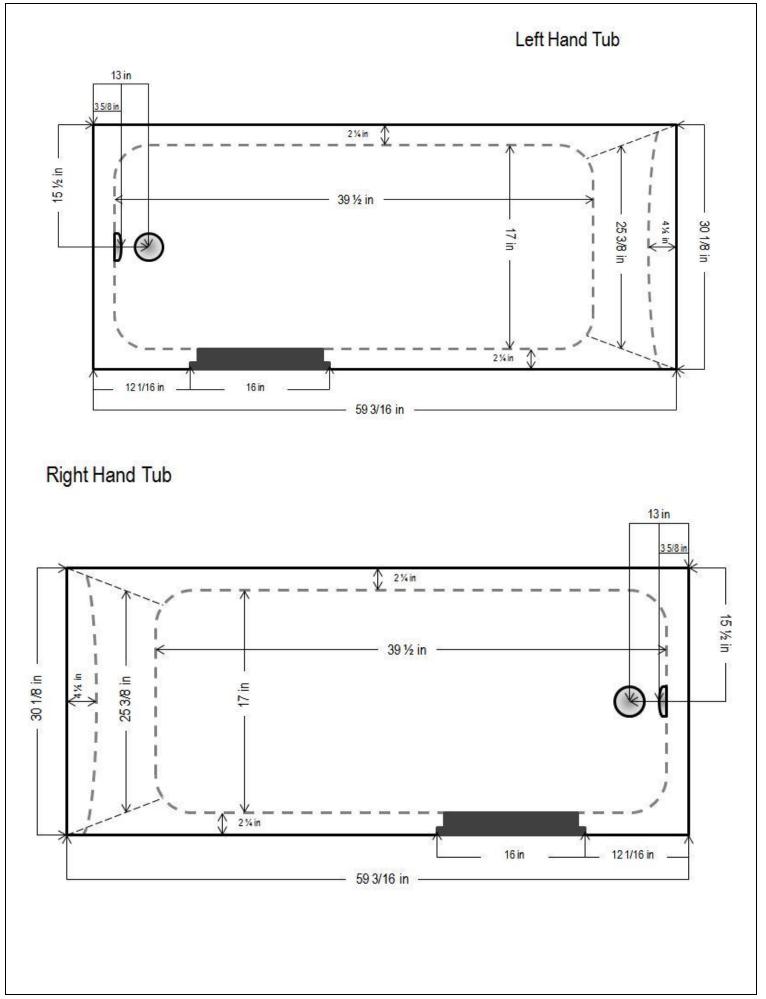

## **FEATURES**

- Step-in tub with tempered glass tub door
- Polished Finish
- Waterproof Inward Swinging Walk-in Door
- Easy Installation (4-6 Hrs)
- Limited Life Time Warranty on the Door Seal
- 2 inch drain position indication
- Size fits standard tub opening
- White
- Left and Right hand drains available

## **TECHNICAL INFORMATION**

- Materials: ABS composite acrylic with fiber glass backing
- Dimensions: 59 x 29.5 x 22 in
- Non Occupied Water Capacity: 60-65 gallons