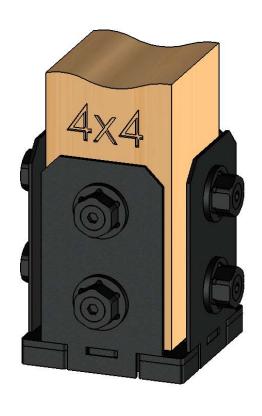

## Product & Packaging Specs 4x4 Post Base (4x4-PB-IW) Item #: 51707

Weight: 6.84 LBS

Scale: 1:2

Last updated: 10/8/2015

4x4 Post Base (4x4-PB-IW)
Item #: Typical Installation & Basic Assembly

Weight: 6.84 LBS

Scale: 1:2

Last updated: 10/8/2015

4x4 Post Base (4x4-PB-IW)
Item #: Typical Installation & Basic Assembly

Weight: 6.84 LBS

Scale: 1:2

Last updated: 10/8/2015

Box, 51707

Item #: Box