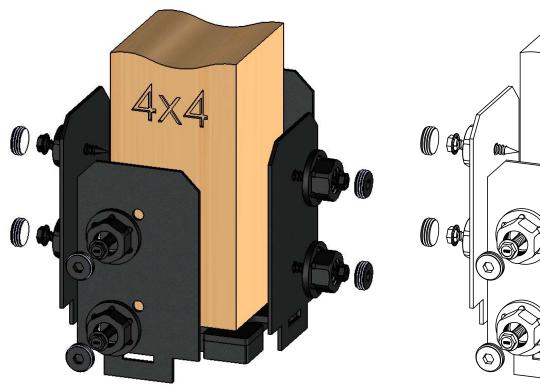

## Product & Packaging Specs 4x4 Post Base (4x4-PB-IW) Item #: 51707

Weight: 6.84 LBS

Scale: 1:2

Last updated: 10/8/2015

4x4 Post Base (4x4-PB-IW)
Item #: Typical Installation & Basic Assembly

Weight: 6.84 LBS

Scale: 1:2

Last updated: 10/8/2015

4x4 Post Base (4x4-PB-IW)
Item #: Typical Installation & Basic Assembly

Weight: 6.84 LBS

Scale: 1:2

Last updated: 10/8/2015

Box, 51707

Item #: Box