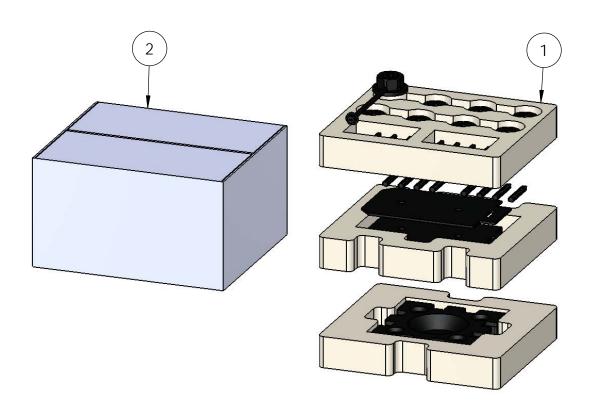

Material: Corrugated Paper

Finish: See artwork Weight: 0.12 LBS Scale: 1:4

Last updated: 10/8/2015

56607 Packing
Item #: Box packing

| ITEM<br>NO. | QTY. | PART<br>NUMBER | DESCRIPTION                      |
|-------------|------|----------------|----------------------------------|
| 1           | 1    | 51707          | 4x4 Post<br>Base (4x4-<br>PB-IW) |
| 2           | 1    | Box,<br>51707  | Box, 51707                       |

- <u>Items not shown:</u>installation instructions
- parts wrapped in packing foam sheet

Weight: 4.77 LBS

Scale: 1:4

Last updated: 10/8/2015

Case, 51707

Item #: Case

Material: Corrugated Paper Finish: See Artwork Weight: 0.86 LBS