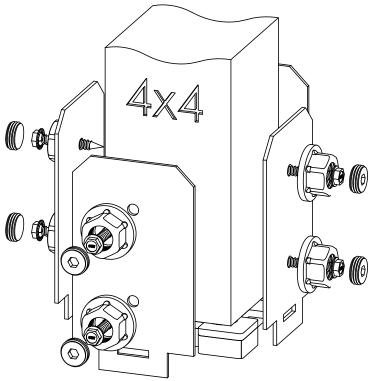

## Product & Packaging Specs 4x4 Post Base (4x4-PB-IW) Item #: 51707

Weight: 6.84 LBS

Scale: 1:2

Last updated: 10/8/2015

4x4 Post Base (4x4-PB-IW)
Item #: Typical Installation & Basic Assembly

Weight: 6.84 LBS

Scale: 1:2

Last updated: 10/8/2015

4x4 Post Base (4x4-PB-IW)
Item #: Typical Installation & Basic Assembly

Weight: 6.84 LBS

Scale: 1:2

Last updated: 10/8/2015

Box, 51707

Item #: Box