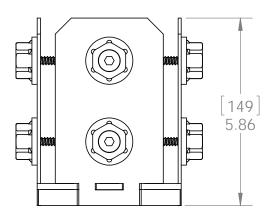

Weight: 6.84 LBS

Scale: 1:2

51707

Last updated: 10/8/2015

149 5.86

## Product & Packaging Specs 4x4 Post Base (4x4-PB-IW) Item #: 51707

Weight: 6.84 LBS

Scale: 1:2

Last updated: 10/8/2015

4x4 Post Base (4x4-PB-IW)
Item #: Typical Installation & Basic Assembly

Weight: 6.84 LBS