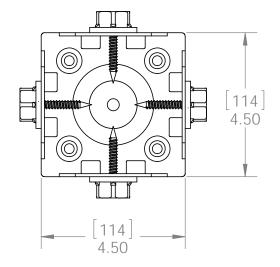

# Product & Packaging Specs 4x4 Post Base (4x4-PB-IW) Item #: 51707

| ITEM<br>NO. | QTY. | PART<br>NUMBER | DESCRIPTION                 |
|-------------|------|----------------|-----------------------------|
| 1           | 1    | 56607-11       | Assembly, 4x4 Stand Off     |
| 2           | 0.8  | 56621          | 1 1/2" Hex Cap Nut (HCN)    |
| 3           | 0.32 | 56625          | OWT Timber Screw 1-3/4"     |
| 4           | 4    | 51707-15       | Plate, 4x4 Side Compression |

Weight: 6.84 LBS

Scale: 1:2

51707

Last updated: 10/8/2015

149 5.86