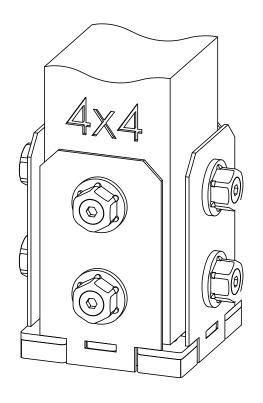

# Product & Packaging Specs 4x4 Post Base (4x4-PB-IW) Item #: 51707

| ITEM<br>NO. | QTY. | PART<br>NUMBER | DESCRIPTION                 |
|-------------|------|----------------|-----------------------------|
| 1           | 1    | 56607-11       | Assembly, 4x4 Stand Off     |
| 2           | 0.8  | 56621          | 1 1/2" Hex Cap Nut (HCN)    |
| 3           | 0.32 | 56625          | OWT Timber Screw 1-3/4"     |
| 4           | 4    | 51707-15       | Plate, 4x4 Side Compression |

Weight: 6.84 LBS

Scale: 1:2

51707

Last updated: 10/8/2015

149 5.86