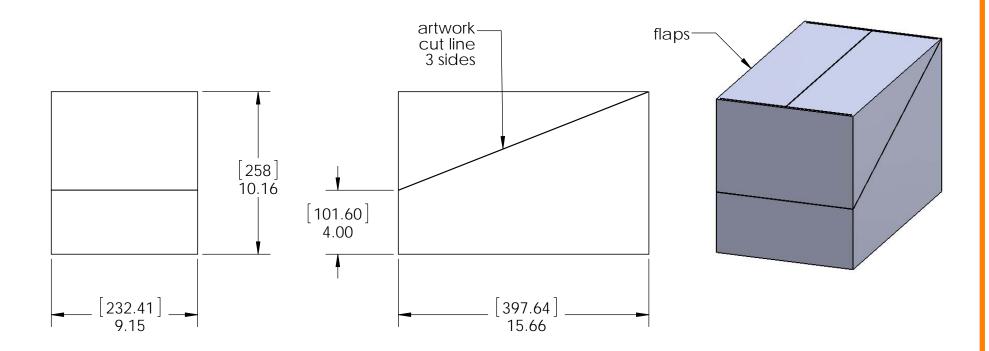

- <u>Items not shown:</u>installation instructions
- parts wrapped in packing foam sheet

Weight: 4.77 LBS

Scale: 1:4

Last updated: 10/8/2015

Case, 51707

Item #: Case

Material: Corrugated Paper Finish: See Artwork Weight: 0.86 LBS

Scale: 1:6

Last updated: 10/8/2015