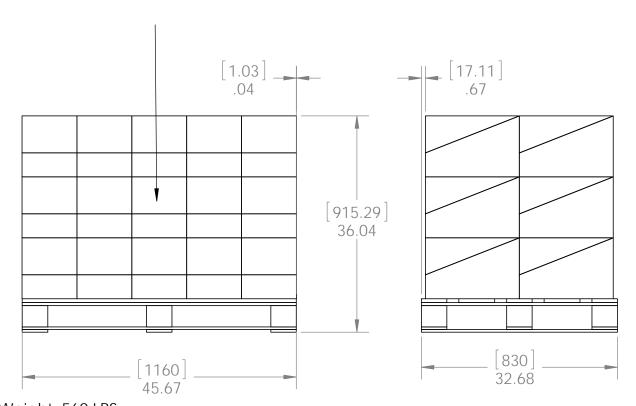

### **ADD PALLET LABEL**

Total number of pieces: 30x4=120 pieces on pallet

-Total number of cases: 30

### additional pallet packing instructions

- plywood on top layer strap to pallet

C pallet

clear wrap around boxes

Weight: 569 LBS Scale: 1:16

Last updated: 10/8/2015