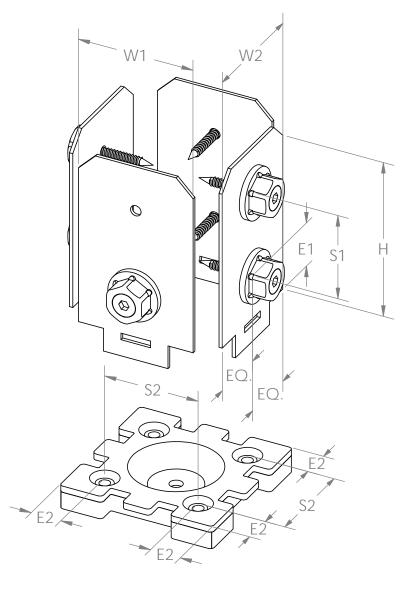

## Product & Packaging Specs 4x4 Post Base (4x4-PB-IW) Item #: 51707

Weight: 6.84 LBS

Scale: 1:2

Last updated: 10/8/2015

4x4 Post Base (4x4-PB-IW)
Item #: Typical Installation & Basic Assembly

Weight: 6.84 LBS

Scale: 1:2

Last updated: 10/8/2015

4x4 Post Base (4x4-PB-IW)
Item #: Typical Installation & Basic Assembly

Weight: 6.84 LBS

Scale: 1:2

Last updated: 10/8/2015

Box, 51707

Item #: Box