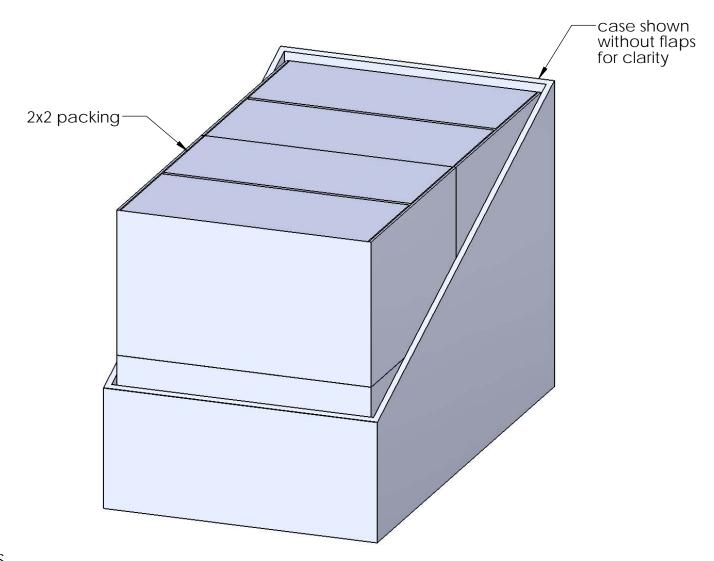

# Product & Packaging Specs 56607 Packing Item #: Case packing

Weight: 18.14 LBS Scale: 1:3

Last updated: 10/8/2015

56607 Packing
Item #: Pallet packing

- <u>Items not shown:</u>installation instructions
- parts wrapped in packing foam sheet

Weight: 4.77 LBS

Scale: 1:4

Last updated: 10/8/2015

Case, 51707

Item #: Case

Material: Corrugated Paper Finish: See Artwork Weight: 0.86 LBS