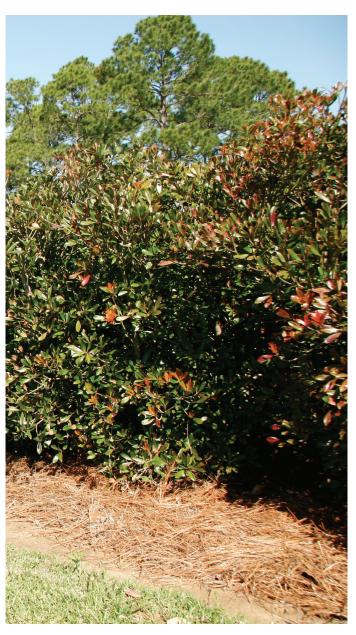

# *LeAnn*™ CLEYERA

Cleyera japonica 'Contherann' PP11737

Beautiful maroon new foliage; neat, uniform growth; evergreen leaves turn maroon in fall; excellent medium-size hedge or screen.

### **USE**

Hedge, privacy planting

# **FEATURE**

Maroon new growth; perfect medium hedge