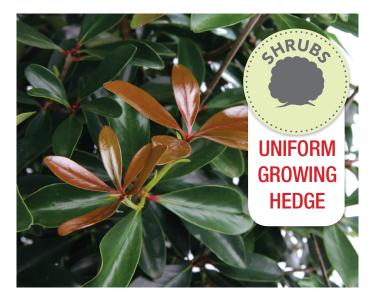

# *LeAnn*™ CLEYERA

Cleyera japonica 'Contherann' PP11737

Beautiful maroon new foliage; neat, uniform growth; evergreen leaves turn maroon in fall; excellent medium-size hedge or screen.

# **FEATURE**

Maroon new growth; perfect medium hedge