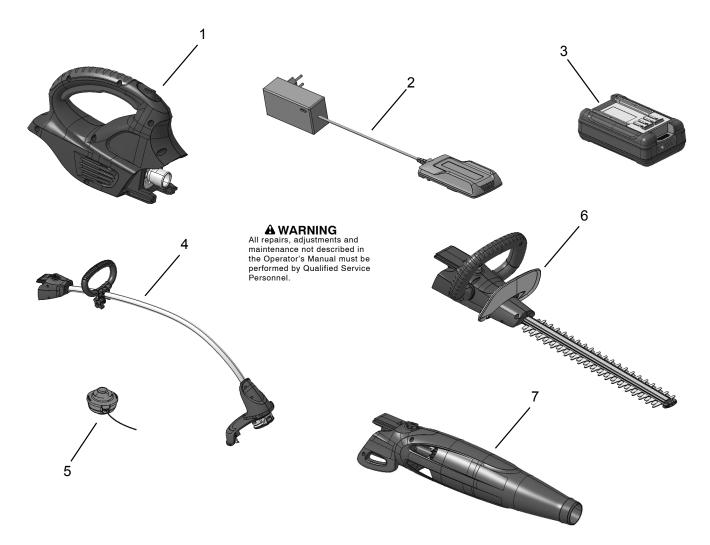

| Ref. | Part No.  | Description                     | Ref. | Part No. | Description | Ref. | Part No. | Description |
|------|-----------|---------------------------------|------|----------|-------------|------|----------|-------------|
| 1    | 592643801 | Powerhead                       |      |          |             |      |          |             |
| 2    | 591088501 | Charger                         |      |          |             |      |          |             |
| 3    | 591088401 | Battery pack                    |      |          |             |      |          |             |
| 4    | 593106601 | Grass trimmer attachment        |      |          |             |      |          |             |
| 5    | 591048301 | Spool and trimmer line complete |      |          |             |      |          |             |
| 6    | 593106501 | Hedge trimmer attachment        |      |          |             |      |          |             |
| 7    | 593106401 | Blower attachment               |      |          |             |      |          |             |
|      |           |                                 |      |          |             |      |          |             |
|      |           |                                 |      |          |             |      |          |             |
|      |           |                                 |      |          |             |      |          |             |
|      |           |                                 |      |          |             |      |          |             |
|      |           |                                 |      |          |             |      |          |             |