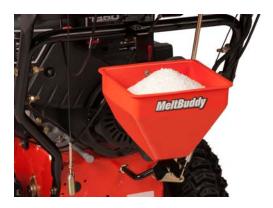

## Ariens MeltBuddy<sup>TM</sup> Spot Spreader 72601200

The Ariens MeltBuddy<sup>TM</sup> allows operators to clear snow and spread ice melt in one single pass. The MeltBuddy<sup>TM</sup> has an easy-to-use hand trigger and large capacity hopper which allows the operator to drop ice-melt granules where needed. Available for use on all Sno-Thro units.

## Features:

- Universal mounting for easy attachment on almost any manufacturer's snow blower
- Durable high-density polyethylene survives the most extreme winter conditions
- Snap-locking hopper cover keeps blowing snow out and away from the ice melting product of your choice
- Available for use on all Ariens Sno-Thro units