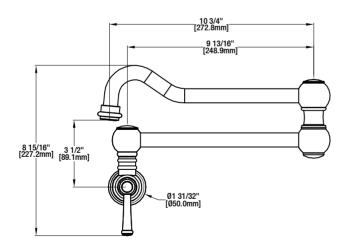

## **FEATURES**

- · Max Flow Rate: 1.8 gpm (6.8 L/min) at 60 psi
- · Spout Reach: 9 13/16"
- · Spout Height: 8 15/16"
- · 1/4 Turn Ceramic Valve for Lifetime Drip-Free Operation

## **INSTALLATION DIMENSIONS**

Glacier Bay reserves the right to make changes in specifications and materials and to change and discontinue models, both without notice or obligation. Dimensions are for reference only.