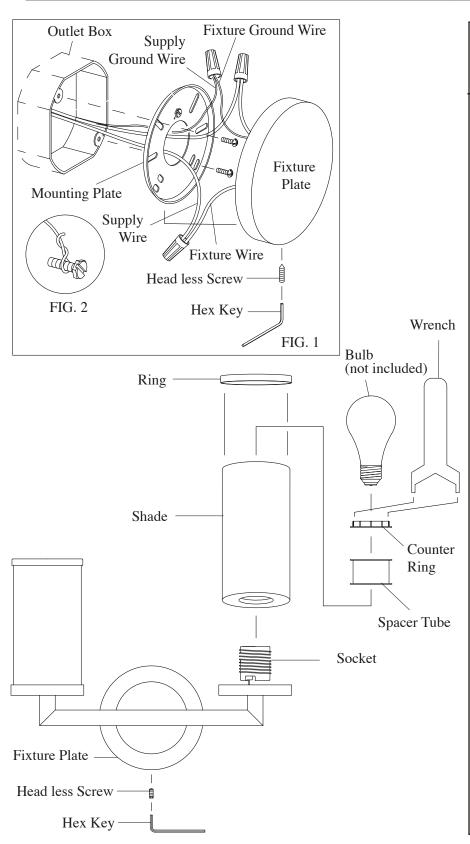

## Carefully unpack and identify all parts before assembly. Bulb not included.

- Install mounting plate (see fig. 1):

   A. Take supply wires from outlet box and carefully pass them through center hole of mounting plate. Note: the flat surface of mounting plate must face the outlet box and the angled rim side facing toward you.
   B. Install mounting plate onto the outlet box using two screws supplied with outlet box.
   C. Spread electrical wires so that black wires are on one side of the outlet box and the white wires are on the other side.
- Connect electrical wires (see fig. 1): A. Connect fixture wires (with plastic insulation):

Connect fixture wire without tracer (round and smooth) to black (or red) supply wire. Connect fixture wire with tracer (square and ridged) to white supply wire. Wrap with electrical tape to secure wire connector and wires together. B. Connect ground wire:

Connect fixture ground wire to supply ground wire (usually with green insulation) with wire connector. Note: If there is no supply ground wire at outlet box then attach fixture ground wire securely onto green grounding screw located at mounting plate. See fig. 2. IMPORTANT: Never connect ground wire to black or white supply wires.

- 3. Install fixture plate (see fig. 1): While carefully tucking all electrical wires inside of fixture plate, install the fixture plate onto the mounting plate by fastening with a head less screw. Use provided hex key to tighten.
- 4. Install glass shade onto fitter and lock into position by installing the spacer tube and counter ring back onto the socket. Use supplied wrench to tighten. Do not over tighten.
- 5. Install light bulb (not included). See relamping label at socket area for type and maximum allowed wattage.
- 6. Install ring by placing on end of glass shade. If preferred, you have the option of not installing the rings.