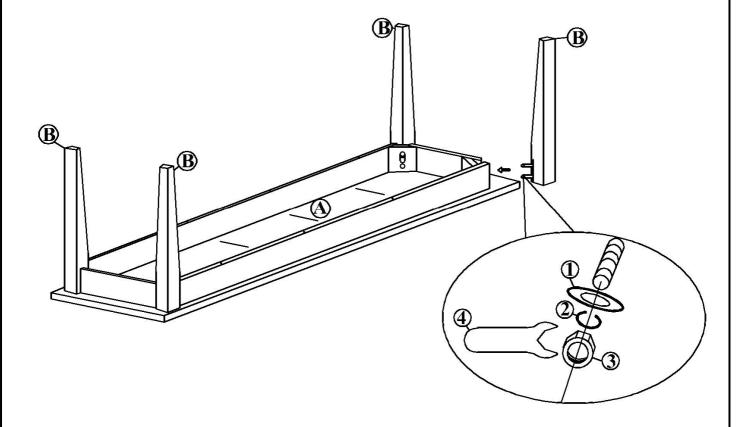

# STEP 1

Attach Legs (B) to the Top (A), using Hexagon nuts (3), and Washers (2) and (1) as shown below. Tighten with the Wrench (4).

ITEM NO.: BE-60\$ REVISED JUN 20, 2013