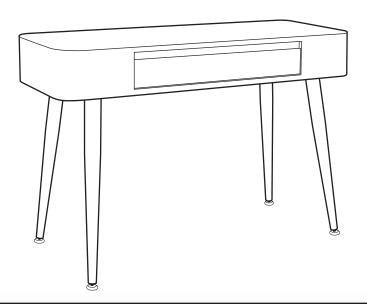

# **ENTERTAINMENT STAND-CONSOLE TABLE**

MODEL: 124903 TV Stand with Sm Legs/ 124904 Console Table Lg Legs

# Entertainment Stand-Console Table MODEL: 124903-124904