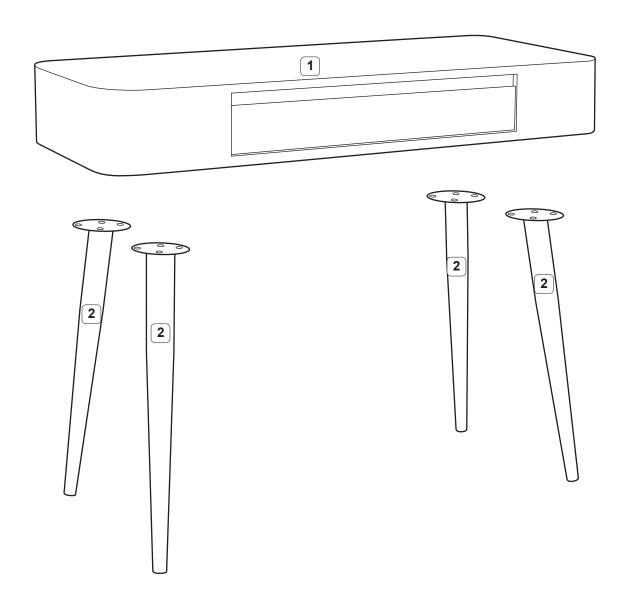

TV Stand-Console Table MODEL: 124903-124904 Page 2 - 4

| Parts List: |             |      |  |
|-------------|-------------|------|--|
| CODE        | DESCRIPTION | QTY. |  |
| 1           | TABLE TOP   | 1    |  |
| 2           | LEG         | 4    |  |