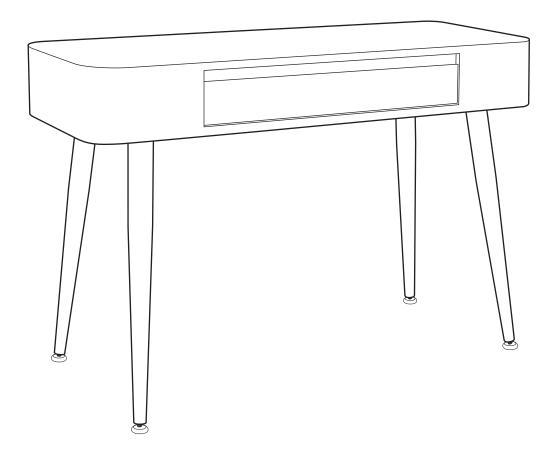

# **ENTERTAINMENT STAND-CONSOLE TABLE**

MODEL: 124903 TV Stand with Sm Legs/ 124904 Console Table Lg Legs

# Entertainment Stand-Console Table MODEL: 124903-124904