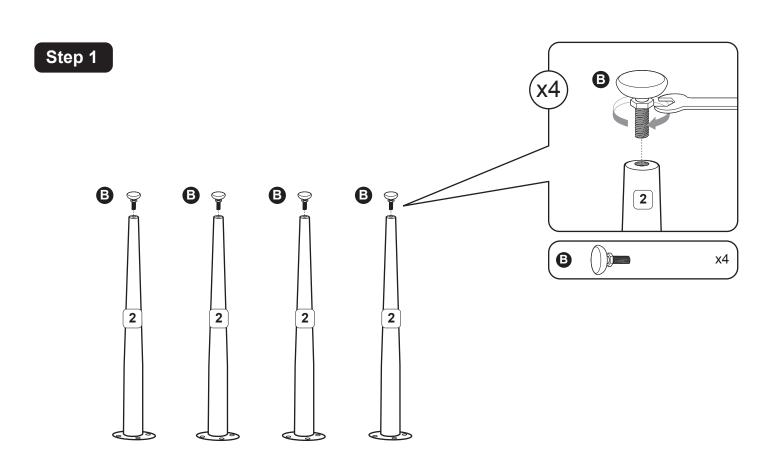

| Fittings List: |                    |      |  |
|----------------|--------------------|------|--|
| CODE           | DESCRIPTION        | QTY. |  |
| А              | BOLT M6 x 12mm     | 16   |  |
| В              | ADJUSTABLE FOOTING | 4    |  |
| С              | ALLEN KEY          | 1    |  |
| D              | SPANNER            | 1    |  |