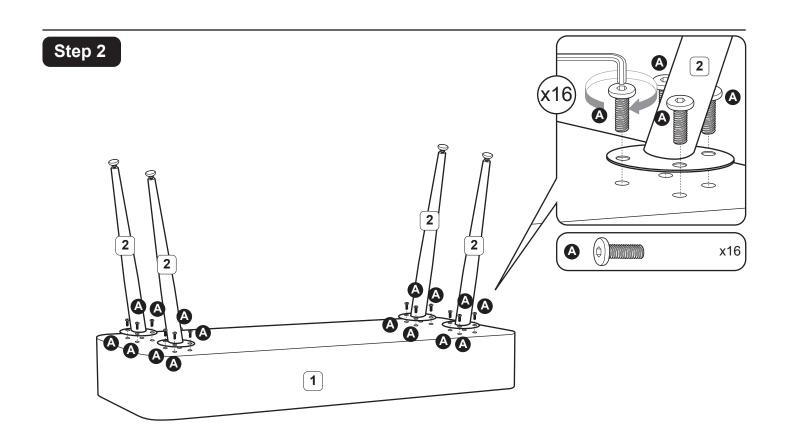

TV Stand-Console Table MODEL: 124903-124904 Page 2 - 4

| Parts List: |             |      |  |
|-------------|-------------|------|--|
| CODE        | DESCRIPTION | QTY. |  |
| 1           | TABLE TOP   | 1    |  |
| 2           | LEG         | 4    |  |

| Fittings List: |                    |      |  |
|----------------|--------------------|------|--|
| CODE           | DESCRIPTION        | QTY. |  |
| А              | BOLT M6 x 12mm     | 16   |  |
| В              | ADJUSTABLE FOOTING | 4    |  |
| С              | ALLEN KEY          | 1    |  |
| D              | SPANNER            | 1    |  |