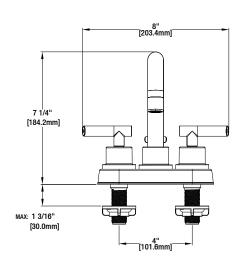

## **FEATURES**

- · Requires 3-Hole Sink with 4" On-Center
- · 1/2" IPS Connections
- · Max Flow Rate: 1.2 gpm (4.5 L/min) at 60 psi
- · Max Countertop Thickness: 1 3/16"
- · Spout Reach: 4 1/8"
- · Spout Height: 7 1/4"
- · 1/4 Turn Ceramic Valve for Lifetime Drip-Free Operation
- · With ClickInstall™ Drain Assembly
- · With Zinc Lever Handle