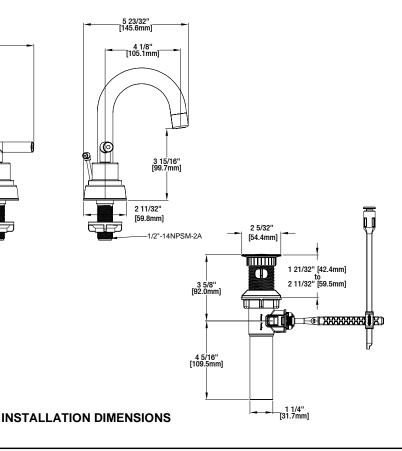

## **FEATURES**

- · Requires 3-Hole Sink with 4" On-Center
- · 1/2" IPS Connections
- · Max Flow Rate: 1.2 gpm (4.5 L/min) at 60 psi
- · Max Countertop Thickness: 1 3/16"
- · Spout Reach: 4 1/8"
- · Spout Height: 7 1/4"
- · 1/4 Turn Ceramic Valve for Lifetime Drip-Free Operation
- · With ClickInstall™ Drain Assembly
- · With Zinc Lever Handle