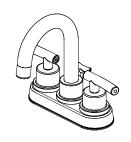

## Dorset 4" 2hdl Bath Faucet

| MODEL          | Internet SKU # | FINISH         |
|----------------|----------------|----------------|
| HD67730W-6104  | 301879680      | Brushed Nickel |
| HD67730W-6127D | 301879847      | Bronze         |

## **FEATURES**

- · Requires 3-Hole Sink with 4" On-Center
- · 1/2" IPS Connections
- · Max Flow Rate: 1.2 gpm (4.5 L/min) at 60 psi
- · Max Countertop Thickness: 1 3/16"
- · Spout Reach: 4 1/8"
- · Spout Height: 7 1/4"
- · 1/4 Turn Ceramic Valve for Lifetime Drip-Free Operation
- · With ClickInstall™ Drain Assembly
- · With Zinc Lever Handle