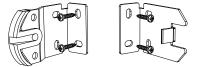

# Roller Sunshade Instructions

# INSTALLATION

# Dear customer:

The product you have purchased has been engineered and manufactured to the highest standards of quality and performance. Please read the instruction sheet carefully before installing your new shade.



Step 1

Bracket location and installation





a). Inside Mounting to the inside or between the sides of the window.





b). Outside Mounting to the face or outside the window frame.





c). Top Mounting overhead to a surface such as the top inside of the window frame or the ceiling.

# Step 2

Measure where you want the shade to hang, make sure the blind is centered and level. Hold ball bracket at desired location and mark screw holes with a pencil. Drill pilot holes where you marked the screw holes. Use a screwdriver to attach the ball bracket with installation screws to the wall or window frame. Repeat for pin bracket at opposite end.

### Step 3

Insert pin wheel and ball chain onto rod ends (figure 1).

# Step 4

Pick up the shade and rotate the pin wheel to retract pin (figure 2). Place ball chain end of roller shade into bal