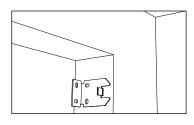

# Step 2

Measure where you want the shade to hang, make sure the blind is centered and level. Hold ball bracket at desired location and mark screw holes with a pencil. Drill pilot holes where you marked the screw holes. Use a screwdriver to attach the ball bracket with installation screws to the wall or window frame. Repeat for pin bracket at opposite end.