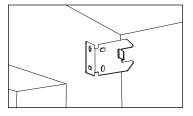

### Step 5

Make sure ball chain is pulled tight (figure 3), use a screwdriver to attach safety device to wall or window frame.

#### IMPORTANT:

The safety feature (figure 4) is designed to operate correctly when the back spring is fully secured to installation surface, (this ensures that all 3 installation screws are tightly secured). If the safety device becomes loose the shade will not operate.