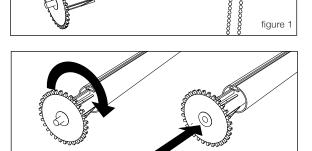

### Step 3

Insert pin wheel and ball chain onto rod ends (figure 1).

# Step 4

Pick up the shade and rotate the pin wheel to retract pin (figure 2). Place ball chain end of roller shade into ball bracket first. Hold the pin wheel end next to the pin bracket and rotate pin wheel to extrude pin into pin bracket and secure in place.