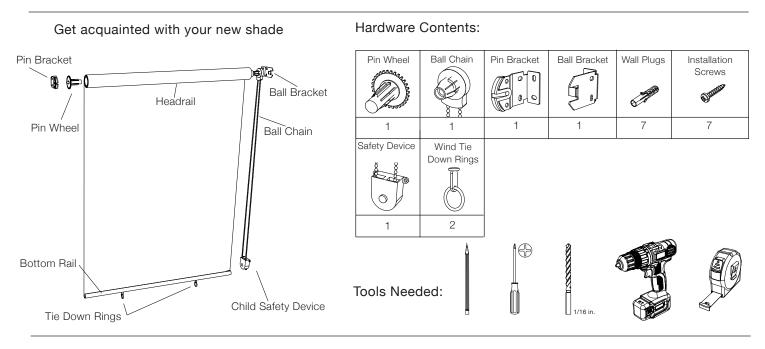

# Roller Sunshade Instructions

Step 1

Bracket location and installation

a). Inside Mounting to the inside or between the sides of the window.

b). Outside Mounting to the face or outside the window frame.

c). Top Mounting overhead to a surface such as the top inside of the window frame or the ceiling.

# Step 2

Measure where you want the shade to hang, make sure the blind is centered and level. Hold ball bracket at desired location and mark screw holes with a pencil. Drill pilot holes where you marked the screw holes. Use a screwdriver to attach the ball bracket with installation screws to the wall or window frame. Repeat for pin bracket at opposite end.

### Step 3

Insert pin wheel and ball chain onto rod ends (figure 1).

# Step 4

Pick up the shade and rotate the pin wheel to retract pin (figure 2). Place ball chain end of roller shade into ball bracket first. Hold the pin wheel end next to the pin bracket and rotate pin wheel to extrude pin into pin bracket and secure in place.

### Step 5

Make sure ball chain is pulled tight (figure 3), use a screwdriver to attach safety device to wall or window frame.

#### IMPORTANT:

The safety feature (figure 4) is designed to operate correctly when the back spring is fully secured to installation surface, (this ensures that all 3 installation screws are tightly secured). If the safety device becomes loose the shade will not operate.

#### Step 6

Wind Tie Down Rings (figure 5) allow the shade to be fastened down from the bottom rail. Secures shade in windy conditions.

The cords on this product present a potential strangulation hazard. Les câbles de ce produit représentent un danger potentiel de strangulation.