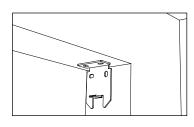

# Step 2

Measure where you want the shade to hang, make sure the blind is centered and level. Hold ball bracket at desired location and mark screw holes with a pencil. Drill pilot holes where you marked the screw holes. Use a screwdriver to attach the ball bracket with installation screws to the wall or window frame. Repeat for pin bracket at opposite end.

# Step 4

Pick up the shade and rotate the pin wheel to retract pin (figure 2). Place ball chain end of roller shade into ball bracket first. Hold the pin wheel end next to the pin bracket and rotate pin wheel to extrude pin into pin bracket and secure in place.