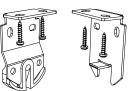

Step 1

Bracket location and installation

a). Inside Mounting to the inside or between the sides of the window.

b). Outside Mounting to the face or outside the window frame.

c). Top Mounting overhead to a surface such as the top inside of the window frame or the ceiling.

# Step 2

Measure where you want the shade to hang, make sure the blind is centered and level. Hold ball bracket at desired location and mark screw holes with a pencil. Drill pilot holes where you marked the screw holes. Use a screwdriver to attach the ball bracket with installation screws to the wall or window frame. Repeat for pin bracket at opposite end.