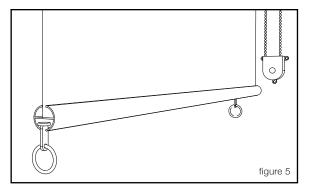

#### Step 6

Wind Tie Down Rings (figure 5) allow the shade to be fastened down from the bottom rail. Secures shade in windy conditions.

The cords on this product present a potential strangulation hazard. Les câbles de ce produit représentent un danger potentiel de strangulation.