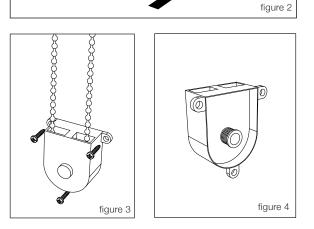

# Step 4

Pick up the shade and rotate the pin wheel to retract pin (figure 2). Place ball chain end of roller shade into ball bracket first. Hold the pin wheel end next to the pin bracket and rotate pin wheel to extrude pin into pin bracket and secure in place.

### Step 5

Make sure ball chain is pulled tight (figure 3), use a screwdriver to attach safety device to wall or window frame.

#### IMPORTANT:

The safety feature (figure 4) is designed to operate correctly when the back spring is fully secured to installation surface, (this ensures that all 3 installation screws are tightly secured). If the safety device becomes loose the shade will not operate.