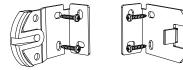

Step 1

Bracket location and installation

a). Inside Mounting to the inside or between the sides of the window.

b). Outside Mounting to the face or outside the window frame.

c). Top Mounting overhead to a surface such as the top inside of the window frame or the ceiling.

# Step 2

Measure where you want the shade to hang, make sure the blind is centered and level. Hold ball bracket at desired location and mark screw holes with a pencil. Drill pilot holes where you marked the screw holes. Use a screwdriver to attach the ball bracket with installation screws to the wall or window frame. Repeat for pin bracket at opposite end.