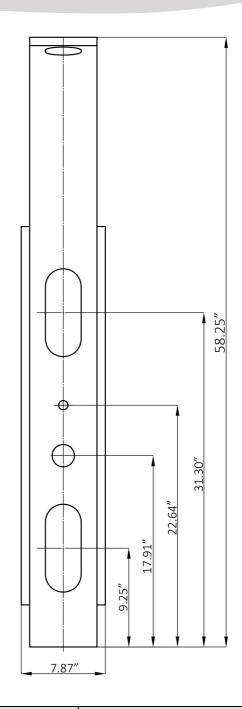

## Specification Sheet:

**Shower Panel** 

| Connection              | Two-Standard 1/2" Hose          |
|-------------------------|---------------------------------|
| Overall Height(in.)     | 58                              |
| Dimensions(in.)         | 58.25 (H) x 7.87 (W) x 2.76 (D) |
| Control Type            | Pressure Balance Control        |
| Simultaneously Function | No                              |
| Overhead Shower         | Rainfall                        |
| No. of Body Jets        | 2                               |
| Handshower              | Pencil Style                    |
| Tub Spout               | No                              |

| Jet Function      | Single                        |
|-------------------|-------------------------------|
| Material          | Stainless Steel               |
| Finish            | Chrome                        |
| Scald Guard       | Yes                           |
| Flow Rate (GPM)   | 2                             |
| Pre-Plumbed       | Yes                           |
| Installation Type | Wall Mount                    |
| Certification     | US & Canada cUPC Certified    |
| Warranty          | Limited 1-Year Parts Warranty |