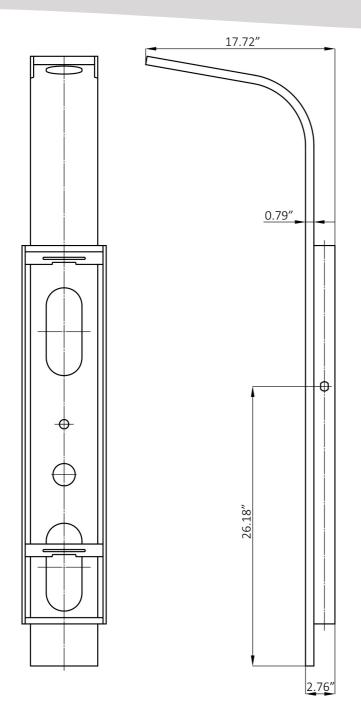

## Specification Sheet:

**Shower Panel** 

| Connection              | Two-Standard 1/2" Hose          |
|-------------------------|---------------------------------|
| Overall Height(in.)     | 58                              |
| Dimensions(in.)         | 58.25 (H) x 7.87 (W) x 2.76 (D) |
| Control Type            | Pressure Balance Control        |
| Simultaneously Function | No                              |
| Overhead Shower         | Rainfall                        |
| No. of Body Jets        | 2                               |
| Handshower              | Pencil Style                    |
| Tub Spout               | No                              |

| Jet Function      | Single                        |
|-------------------|-------------------------------|
| Material          | Stainless Steel               |
| Finish            | Chrome                        |
| Scald Guard       | Yes                           |
| Flow Rate (GPM)   | 2                             |
| Pre-Plumbed       | Yes                           |
| Installation Type | Wall Mount                    |
| Certification     | US & Canada cUPC Certified    |
| Warranty          | Limited 1-Year Parts Warranty |