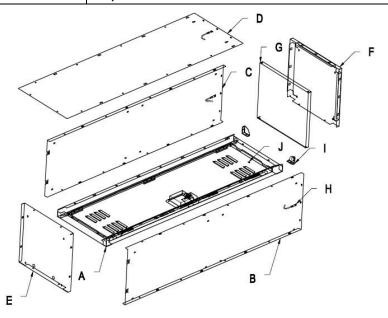

| Ref | Part # | Description         | Attribute               | Specification (in/mm)  |
|-----|--------|---------------------|-------------------------|------------------------|
|     |        |                     |                         | KDK151524              |
| Α   |        | Door frame assembly | Quantity                | 1 PCS                  |
|     |        |                     | Length x Width x Height | 48" *15" *1.74"        |
|     |        |                     | Material                | 18 Gauge Steel         |
| В   |        | Left side Panel     | Quantity                | 1 PCS                  |
|     |        |                     | Length x Width x Height | 48" *13.26 "*0.75"     |
|     |        |                     | Material                | 23 Gauge Steel         |
| С   |        | Right side Panel    | Quantity                | 1 PCS                  |
|     |        |                     | Length x Width x Height | 48" *13.26 "*0.75"     |
|     |        |                     | Material                | 23 Gauge Steel         |
| D   |        | Back panel          | Quantity                | 1PCS                   |
|     |        |                     | Length x Width          | 48" *15"               |
|     |        |                     | Material                | 23 Gauge Steel         |
| E   |        | Bottom Panel        | Quantity                | 1PCS                   |
|     |        |                     | Length x Width x Height | 15.07" *13.87" * 0.88  |
|     |        |                     | Material                | 23 Gauge Steel         |
| F   |        | Top assembly        | Quantity                | 1PCS                   |
|     |        |                     | Length x Width x Height | 15.07" * 13.87" *0.98" |
|     |        |                     | Material                | 20 Gauge Steel         |
| G   |        | Shelf               | Quantity                | 1PCS                   |
|     |        |                     | Length x Width x Height | 14.94" * 13.18" *0.79" |
|     |        |                     | Material                | 23 Gauge Steel         |
| Н   |        | Hooks               | Quantity                | 3PCS                   |
| I   |        | Corner protector    | Quantity                | 1set                   |
| J   |        | Number plate        | Quantity                | 1PCS                   |
| *   |        | Screws              | Quantity                | 30PCS                  |
| *   |        | Nuts                | Quantity                | 30PCS                  |