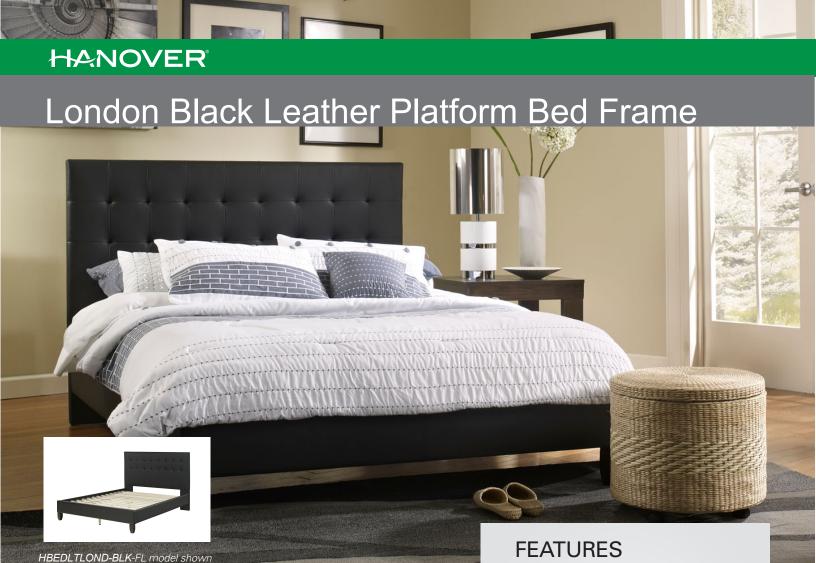

## LONDON PLATFORM BED FRAME

Jump into the tufted leather furniture trend without worrying about it becoming outdated. The London Black Leather Platform Bed from Hanover offers all the clean lines of traditional leather furniture that never goes out of style, and the tufted furnishings appeal to the transitional style that is so popular with today's designers. This bed does not require a traditional box spring or foundation and, thanks to the one-piece, pre-assembled slat system, it supports up to 700 lbs. The intelligent design allows for quick and easy assembly, with a pre-assembled headboard. Enjoy the craftsmanship of popular styles while indulging in supreme comfort with the tufted leather beds from Hanover.

## **DIMENSIONS**

HBEDLTLOND-BLK-TN (Twin): 76" L x 41.5"W x 46.5"H @ 67 lbs.

HBEDLTLOND-BLK-FL (Full): 76" L x 57.25"W x 46.5"H @ 84 lbs.

HBEDLTLOND-BLK-QN (Queen): 80" L x 62"W x 46.5"H @ 100 lbs.

- Replaces the need for a traditional box spring or foundation
- Able to ship by UPS
- Assembles in minutes
- I Pre-assembled headboard
- Pre-assembled 1-piece sturdy slat system increases durability
- Supports up to 700 lbs.
- Mattress not included
- I Image shows full-size model (HBEDLTLOND-BLK-FL)
- One-year limited warranty