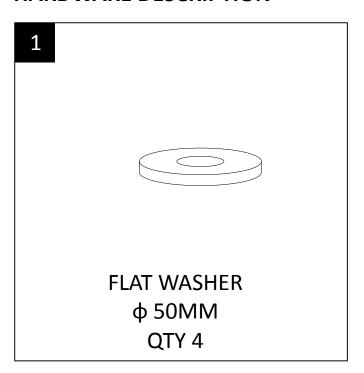

#### HARDWARE DESCRIPTION

**NEED HELP?** For help with assembly or if you are missing a part, Please call customer service at 1-866-518-0120 ext. 262 (9 am to 4 pm EST)