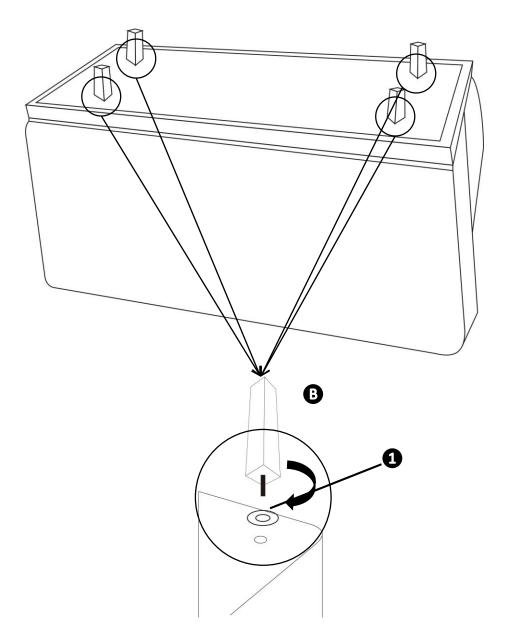

# **ASSEMBLY**

STEP 2

Attach the Legs (B) to the Loveseat (A) with Flat Washer (1).