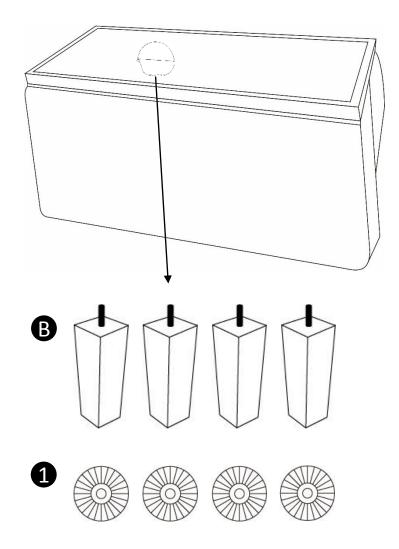

#### STEP 1

Place the Loveseat (A) on its back on a flat smooth surface. Remove the Legs (B) and Hardware from inside the fabric of the bottom of the Loveseat (A).

# **ASSEMBLY**

STEP 2

Attach the Legs (B) to the Loveseat (A) with Flat Washer (1).