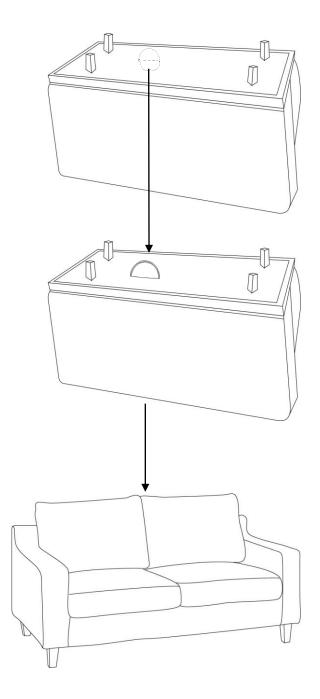

#### STEP 1

Place the Loveseat (A) on its back on a flat smooth surface. Remove the Legs (B) and Hardware from inside the fabric of the bottom of the Loveseat (A).

### STEP 3

Use the zipper to close the fabric on the bottom of Loveseat (A). Turn Loveseat right side up.