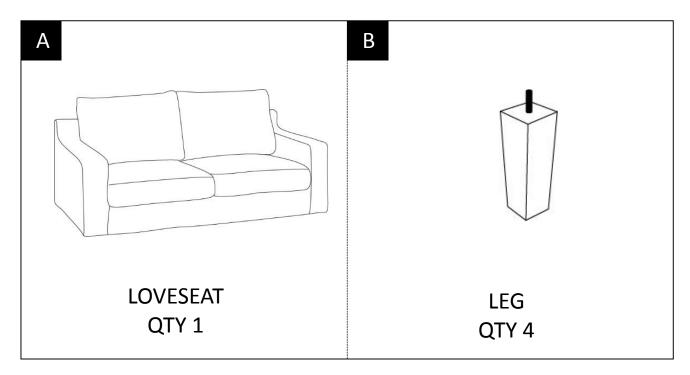

se manual tools.

Requires 2 people for ease of assembly.

### **CARE and MAINTENANCE**

Wipe regularly with clean water and a damp, clean, soft white cloth.

General cleaning can be done as needed with a mild detergent and water solution. Always rinse with clean water and dry.

For heavy soiling, dampen a soft white cloth or soft bristle brush. Use care as scrubbing can damage the surface.

More difficult stains can be treated, but this should be occasional, not daily, cleaning. ANY cleaning solution used must be removed with clean water and a clean white cloth. Cleaning residue left on the material can cause it to dry out and crack, or affect the color.

DO NOT use any cleaners with corrosive ingredients (lye, acids or ammonia).

### PRE-ASSEMBLY INFORMATION

#### **PARTS DESCRIPTION**



#### HARDWARE DESCRIPTION



**NEED HELP?** For help with assembly or if you are missing a part, Please call customer service at 1-866-518-0120 ext. 262 (9 am to 4 pm EST)

### **ASSEMBLY**

#### STEP 1



Place the Loveseat (A) on its back on a flat smooth surface. Remove the Legs (B) and Hardware from inside the fabric of the bottom of the Loveseat (A).

# **ASSEMBLY**

STEP 2



Attach the Legs (B) to the Loveseat (A) with Flat Washer (1).

## **ASSEMBLY**

### STEP 3



Use the zipper to close the fabric on the bottom of Loveseat (A). Turn Loveseat right side up.





#### **WARRANTY**

Thank you for purchasing a **Simpli Home – Wyndenhall – Brooklyn + Max** product. These products have been made to demanding, high-quality standards and are guaranteed for domestic use against manufac