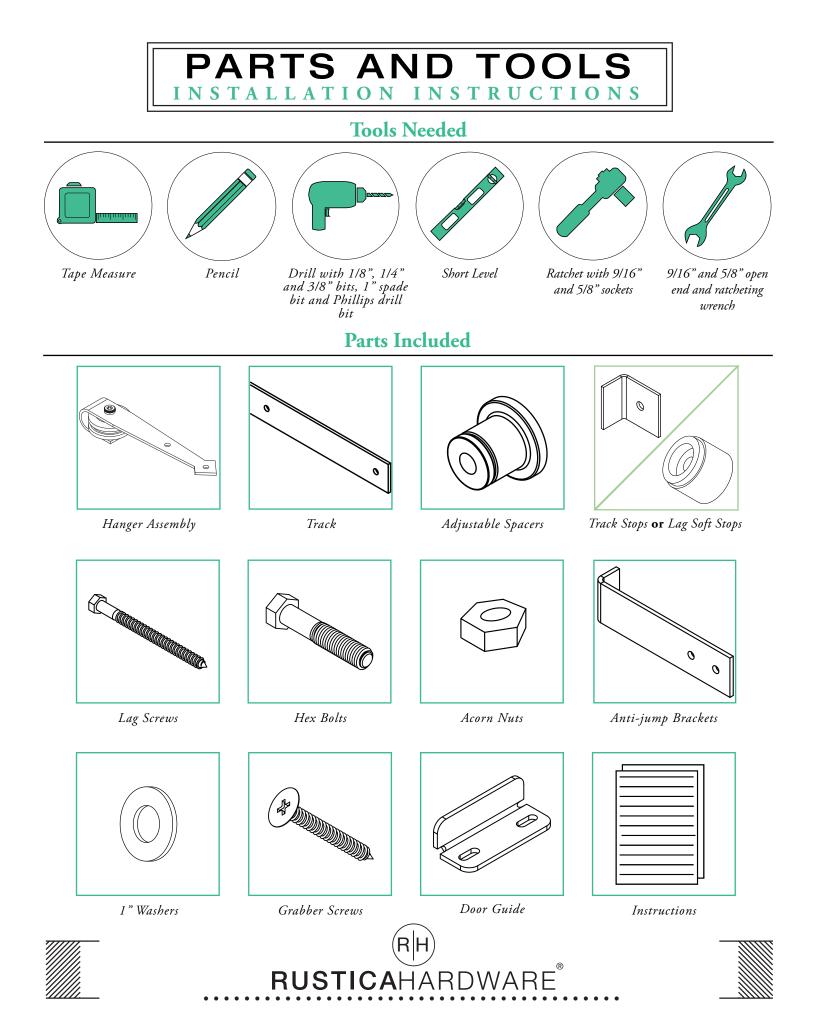

### INSTALLATION INSTRUCTIONS

## ARROW HANGER

- 1. Installing Your Hanger Assembly To Your Door
  - Thread the Hex Bolts with the Washers through the back of the Door.
  - Thread the Hanger assembly through the Hex Bolts on the front of the Door.
  - Holding Hex Bolts in place using a ratchet with a 5/8" socket, lightly tighten your Acorn Nuts by hand.

A • The hardware for the **middle** holes will be installed in this order: Adjustable Spacer, Flat Track, 1" Washer, and Lag Screw. Using a ratchet with a 9/16" socket, 0 tighten the Lag Screw most of the way. Repeat on all remaining middle Track holes. Ĩ

RUSTICAHARDWARE

After all Lag Screws are in, fully tighten all using your ratchet with socket, being careful not to over-tighten to avoid stripping the wall studs.

**RUSTICA**HARDWARE