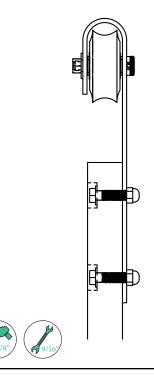

## ARROW HANGER

- 1. Installing Your Hanger Assembly To Your Door
  - Thread the Hex Bolts with the Washers through the back of the Door.
  - Thread the Hanger assembly through the Hex Bolts on the front of the Door.
  - Holding Hex Bolts in place using a ratchet with a 5/8" socket, lightly tighten your Acorn Nuts by hand.

2. Tightening Your Hanger Assembly

- Using a 9/16" wrench for the Acorn Nut and a ratchet with a 5/8" socket and for the Hex Bolt, gently tighten, being careful not to damage your Hanger or Acorn Nuts.
- Repeat Steps 1 and 2 on the opposite edge of the Door.