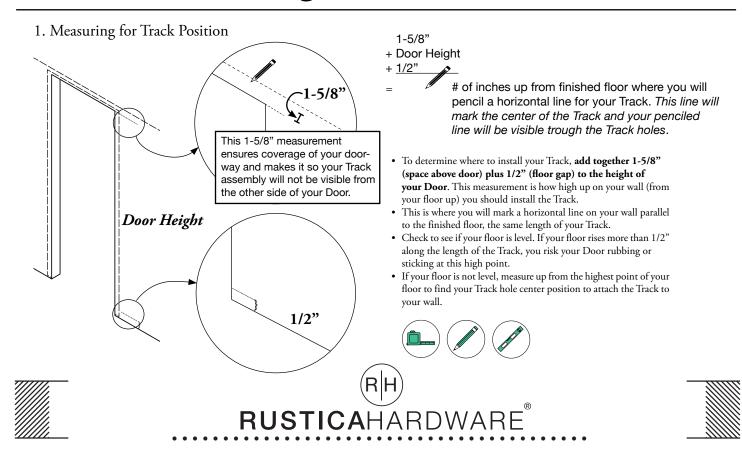

### INSTALLATION INSTRUCTIONS



## ARROW HANGER























- 1. Installing Your Hanger Assembly To Your Door
  - Thread the Hex Bolts with the Washers through the back of the Door.
  - Thread the Hanger assembly through the Hex Bolts on the front of the Door.
  - Holding Hex Bolts in place using a ratchet with a 5/8" socket, lightly tighten your Acorn Nuts by hand.



2. Tightening Your Hanger Assembly



- Using a 9/16" wrench for the Acorn Nut and a ratchet with a 5/8" socket and for the Hex Bolt, gently tighten, being careful not to damage your Hanger or Acorn Nuts.
- Repeat Steps 1 and 2 on the opposite edge of the Door.

# **Measuring for Track Position**





#### 1. Marking and Drilling Track Holes



the Track to move. Swing the Track up to be horizontal, and repeat the same step on the opposite end of the Track.

the Track in place, but allowing







2. Hanging Your Track

A • The hardware for the **middle** holes will be installed in this order: Adjustable Spacer, Flat Track, 1" Washer, and Lag Screw. Using a ratchet with a 9/16" socket, 0 tighten the Lag Screw most of the way. Repeat on all remaining middle Track holes. Ĩ

RUSTICAHARDWARE

After all Lag Screws are in, fully tighten all using your ratchet with socket, being careful not to over-tighten to avoid stripping the wall studs.



**RUSTICA**HARDWARE





# ENJOY

### INSTALLATION INSTRUCTIONS



Thank you for your purchase from Rustica Hardware. We hope that your purchasing a