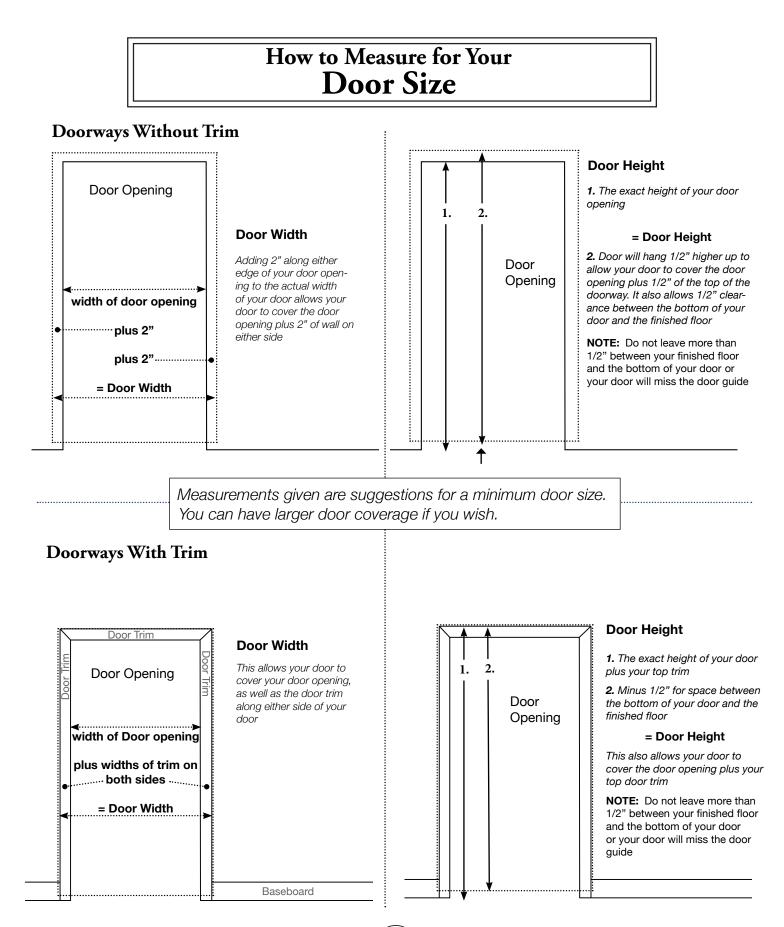

### INSTALLATION INSTRUCTIONS



## ARROW HANGER























- 1. Installing Your Hanger Assembly To Your Door
  - Thread the Hex Bolts with the Washers through the back of the Door.
  - Thread the Hanger assembly through the Hex Bolts on the front of the Door.
  - Holding Hex Bolts in place using a ratchet with a 5/8" socket, lightly tighten your Acorn Nuts by hand.



2. Tightening Your Hanger Assembly



- Using a 9/16" wrench for the Acorn Nut and a ratchet with a 5/8" socket and for the Hex Bolt, gently tighten, being careful not to damage your Hanger or Acorn Nuts.
- Repeat Steps 1 and 2 on the opposite edge of the Door.

# **Measuring for Track Position**





#### 1. Marking and Drilling Track Holes



the Track to move. Swing the Track up to be horizontal, and repeat the same step on the opposite end of the Track.

the Track in