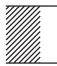

A • The hardware for the **middle** holes will be installed in this order: Adjustable Spacer, Flat Track, 1" Washer, and Lag Screw. Using a ratchet with a 9/16" socket, 0 tighten the Lag Screw most of the way. Repeat on all remaining middle Track holes. Ĩ