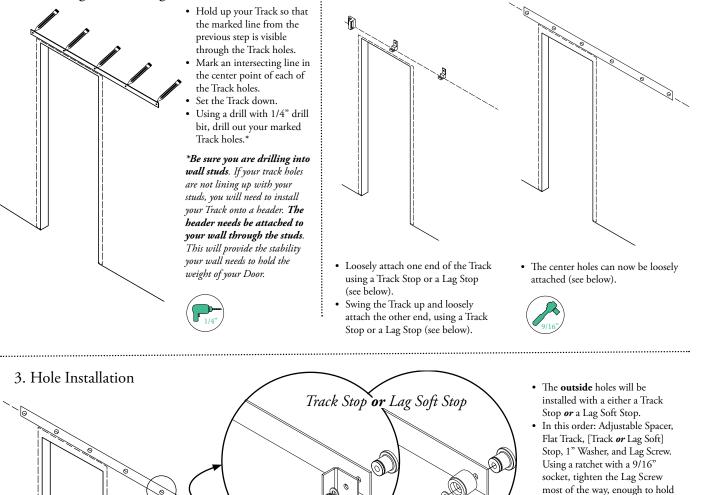

#### 1. Marking and Drilling Track Holes

the Track to move. Swing the Track up to be horizontal, and repeat the same step on the opposite end of the Track.

the Track in place, but allowing

2. Hanging Your Track

A • The hardware for the **middle** holes will be installed in this order: Adjustable Spacer, Flat Track, 1" Washer, and Lag Screw. Using a ratchet with a 9/16" socket, 0 tighten the Lag Screw most of the way. Repeat on all remaining middle Track holes. Ĩ