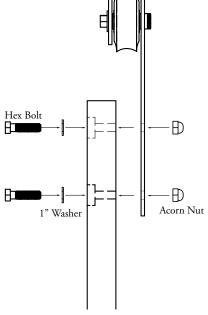

## ARROW HANGER

- 1. Installing Your Hanger Assembly To Your Door
  - Thread the Hex Bolts with the Washers through the back of the Door.
  - Thread the Hanger assembly through the Hex Bolts on the front of the Door.
  - Holding Hex Bolts in place using a ratchet with a 5/8" socket, lightly tighten your Acorn Nuts by hand.

2. Tightening Your Hanger Assembly

- Using a 9/16" wrench for the Acorn Nut and a ratchet with a 5/8" socket and for the Hex Bolt, gently tighten, being careful not to damage your Hanger or Acorn Nuts.
- Repeat Steps 1 and 2 on the opposite edge of the Door.