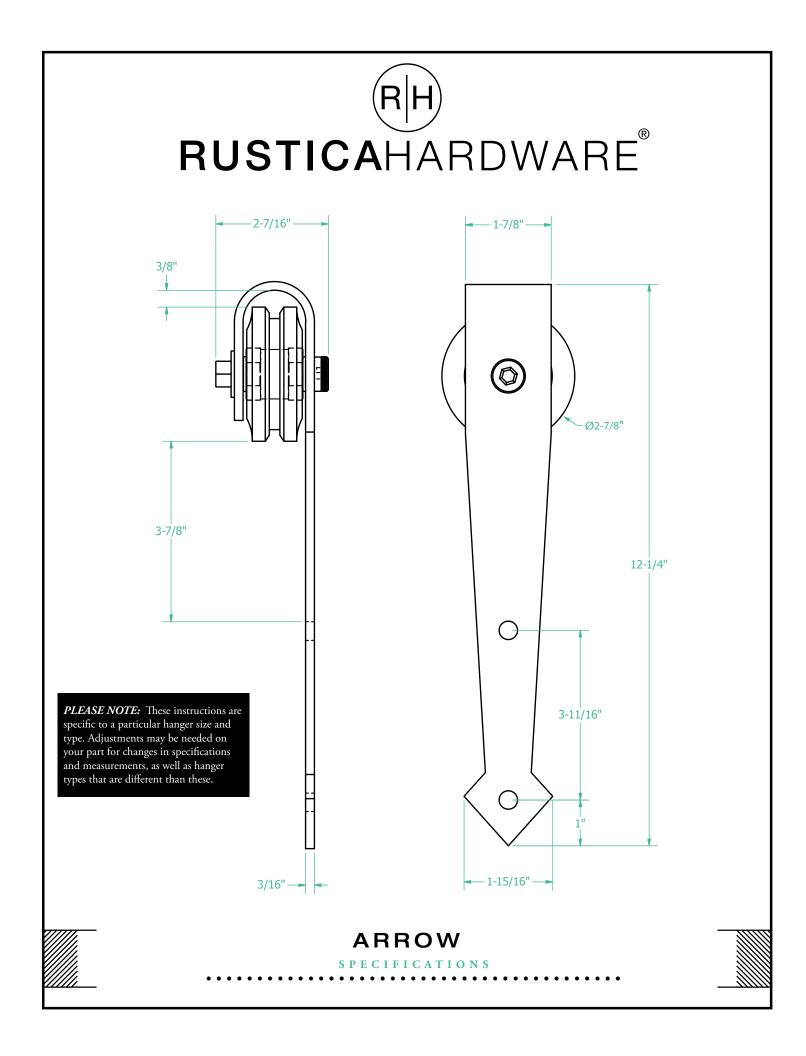

## ARROW HANGER

- 1. Installing Your Hanger Assembly To Your Door
  - Thread the Hex Bolts with the Washers through the back of the Door.
  - Thread the Hanger assembly through the Hex Bolts on the front of the Door.
  - Holding Hex Bolts in place using a ratchet with a 5/8" socket, lightly tighten your Acorn Nuts by hand.

2. Tightening Your Hanger Assembly

- Using a 9/16" wrench for the Acorn Nut and a ratchet with a 5/8" socket and for the Hex Bolt, gently tighten, being careful not to damage your Hanger or Acorn Nuts.
- Repeat Steps 1 and 2 on the opposite edge of the Door.