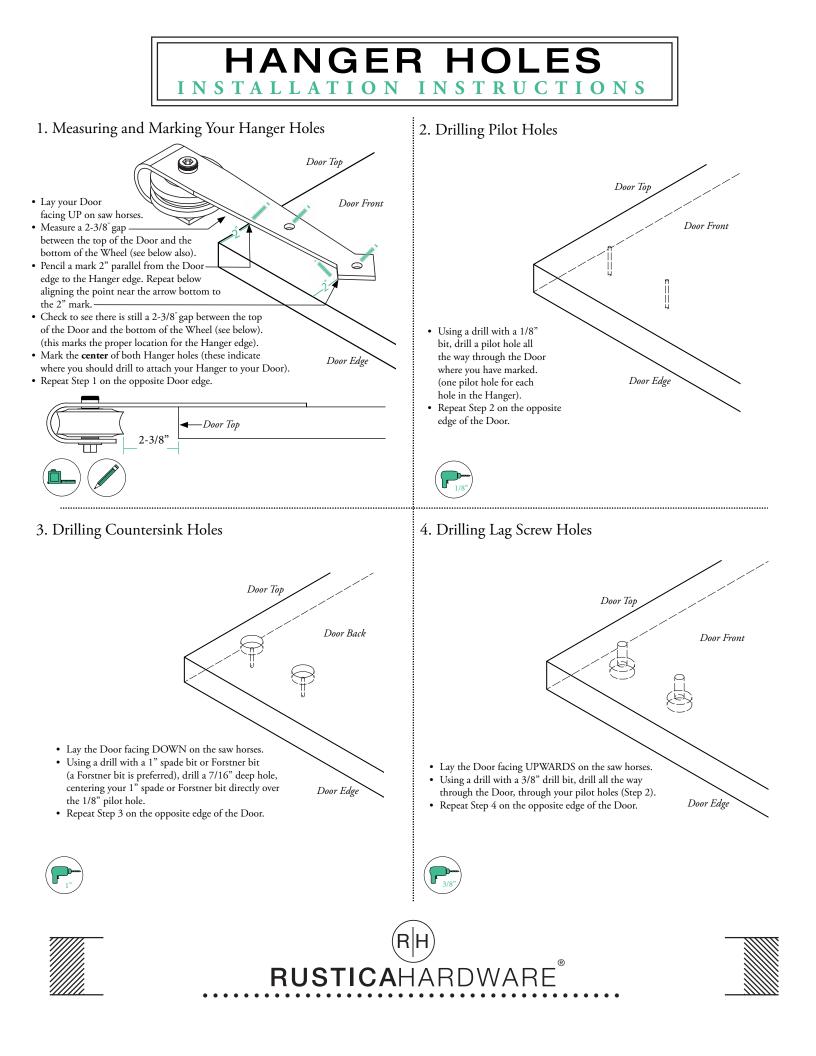

### INSTALLATION INSTRUCTIONS

## ARROW HANGER

- 1. Installing Your Hanger Assembly To Your Door
  - Thread the Hex Bolts with the Washers through the back of the Door.
  - Thread the Hanger assembly through the Hex Bolts on the front of the Door.
  - Holding Hex Bolts in place using a ratchet with a 5/8" socket, lightly tighten your Acorn Nuts by hand.

2. Tightening Your Hanger Assembly

- Using a 9/16" wrench for the Acorn Nut and a ratchet with a 5/8" socket and for the Hex Bolt, gently tighten, being careful not to damage your Hanger or Acorn Nuts.
- Repeat Steps 1 and 2 on the opposite edge of the Door.

# **Measuring for Track Position**

#### 1. Marking and Drilling Track Holes

the Track to move. Swing the Track up to be horizontal, and repeat the same step on the opposite end of the Track.

the Track in place, but allowing

2. Hanging Your Track