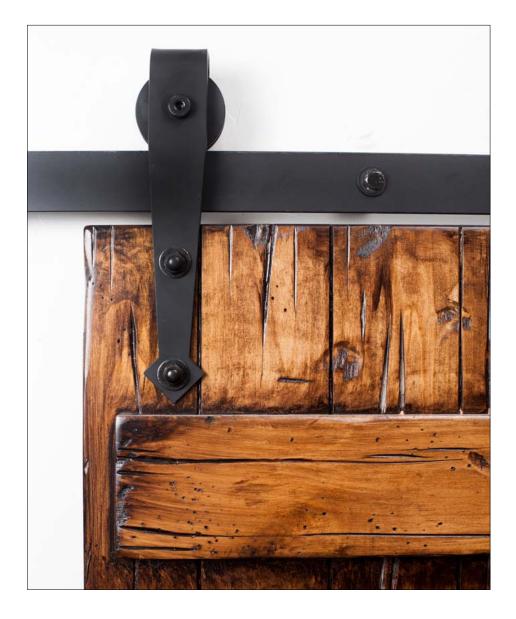

## ARROW HANGER

- 1. Installing Your Hanger Assembly To Your Door
  - Thread the Hex Bolts with the Washers through the back of the Door.
  - Thread the Hanger assembly through the Hex Bolts on the front of the Door.
  - Holding Hex Bolts in place using a ratchet with a 5/8" socket, lightly tighten your Acorn Nuts by hand.

2. Tightening Your Hanger Assembly

- Using a 9/16" wrench for the Acorn Nut and a ratchet with a 5/8" socket and for the Hex Bolt, gently tighten, being careful not to damage your Hanger or Acorn Nuts.
- Repeat Steps 1 and 2 on the opposite edge of the Door.