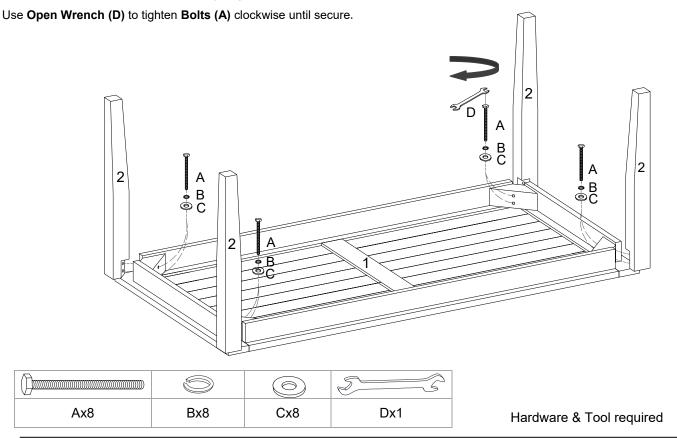

## STEP 1:

Please put the **Table Top (1)** upside down on a carpeted or padded area.

Position 1 piece of Leg(3) into the corner of Table Top (1) as shown.

Insert 2 pieces of **Bolt (A)** with 2 pieces of **Spring Washer (B)** and **2 pieces of Flat Washer (C)** into the pre-drilled holes on bottom of **Leg (2)** through the pre-drilled holes on **Table Top (1)**.

Repeat the same steps for the remaining Legs (2).

STEP 2:

Carefully turn over the assembled table.

Assembly is completed. Your table is ready to be used now!