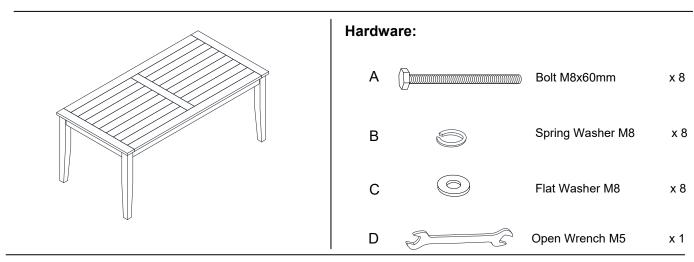

Thank you for purchasing the MODWAY DINING TABLE!

Before you start, here is some helpful advice:

- We suggest you spend a short time reading through this leaflet and then follow the simple step by step instructions.
- 2. Owing to the size and weight of the table, we recommend that it is assembled by two adults, on a carpeted or padded area, in the room that it is intended for. Approx assembly time: 30 minutes.
- 3. Please do not use any tools other than those provided or recommended in these instructions.
- 4. Please do not throw away any of the packaging or the instruction until you have checked all the components and hardware and the furniture is fully assembled. Please ensure that the packaging is disposed of in a safe environmentally friendly way.
- 5. Assemble all components loosely until advised to tighten. Depending on use, it may be necessary to tighten the components from time to time, so please save the tools that has been provided.
- 6. Please keep all fitting out of reach of children.