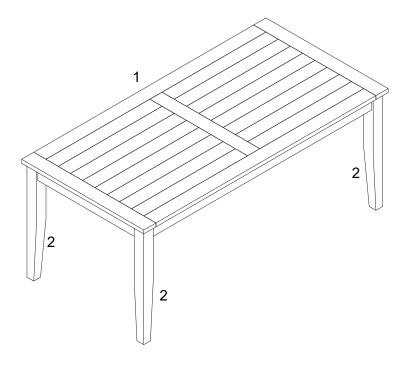

the size and weight of the table, we recommend that it is assembled by two adults, on a carpeted or padded area, in the room that it is intended for. Approx assembly time: 30 minutes.
- 3. Please do not use any tools other than those provided or recommended in these instructions.
- 4. Please do not throw away any of the packaging or the instruction until you have checked all the components and hardware and the furniture is fully assembled. Please ensure that the packaging is disposed of in a safe environmentally friendly way.
- 5. Assemble all components loosely until advised to tighten. Depending on use, it may be necessary to tighten the components from time to time, so please save the tools that has been provided.
- 6. Please keep all fitting out of reach of children.



## Component:



1 Table Top x1 2 Leg x4



## STEP 1:

Please put the **Table Top (1)** upside down on a carpeted or padded area.

Position 1 piece of Leg(3) into the corner of Table Top (1) as shown.

Insert 2 pieces of **Bolt (A)** with 2 pieces of **Spring Washer (B)** and **2 pieces of Flat Washer (C)** into the pre-drilled holes on bottom of **Leg (2)** through the pre-drilled holes on **Table Top (1)**.

Repeat the same steps for the remaining Legs (2).



STEP 2:

Carefully turn over the assembled table.



Assembly is completed. Your table is ready to be used now!