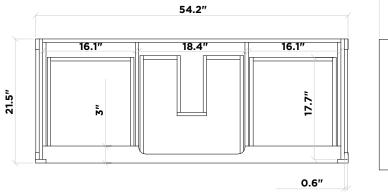

#### CABINET SIZE

54"W × 21.5"D × 34.5"H

**MIRROR SIZE** 54"W × 35"H

### SIDE VIEW