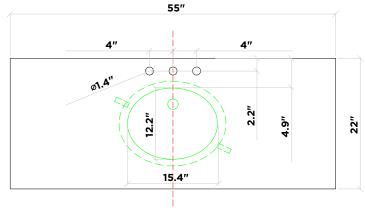

#### DIMENSIONS

55"W × 22"D × 0.75"H

### FEATURES

- Italian carrara white marble countertop.
- Matching backsplash included.
- Countertop pre-drilled for 8 in. widespread faucets.
- One ceramic UPC certified under-mount oval sink.

### **TOP VIEW**