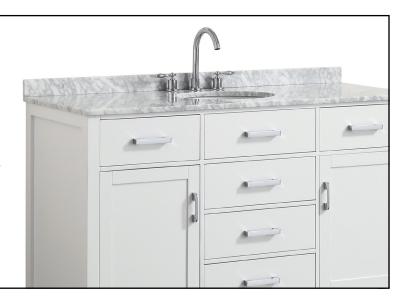

# COUNTERTOP

#### DIMENSIONS

55"W × 22"D × 0.75"H

### FEATURES

- Italian carrara white marble countertop.
- Matching backsplash included.
- Countertop pre-drilled for 8 in. widespread faucets.
- One ceramic UPC certified under-mount oval sink.