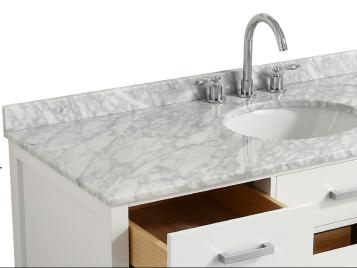

# COUNTERTOP

#### DIMENSIONS

55"W × 22"D × 0.75"H

### FEATURES

- Italian carrara white marble countertop.
- Matching backsplash included.
- Countertop pre-drilled for 8 in. widespread faucets.
- One ceramic UPC certified under-mount oval sink.