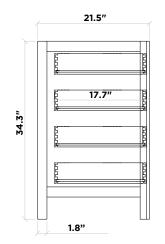

# **BASE CABINET**

#### CABINET SIZE

54"W × 21.5"D × 34.5"H

**MIRROR SIZE** 54"W × 35"H

### SIDE VIEW