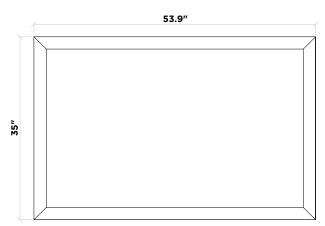

#### CABINET SIZE

54"W × 21.5"D × 34.5"H

**MIRROR SIZE** 54"W × 35"H

# MIRROR VIEW

PRODUCT SPECIFICATION