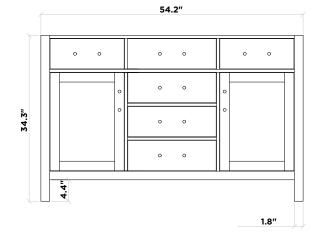

# **BASE CABINET**

#### CABINET SIZE

54"W × 21.5"D × 34.5"H

**MIRROR SIZE** 54"W × 35"H

## **FRONT VIEW**