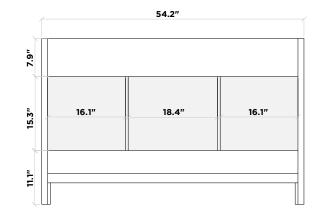

# BELMONT Décor

Hampton 55" Single Oval Sink Vanity Set HAMP-055S

# **BASE CABINET**

#### CABINET SIZE

54"W × 21.5"D × 34.5"H

**MIRROR SIZE** 54"W × 35"H

## FEATURES

- Solid wood frame with MDF panels.
- Two soft-closing doors with adjustable hinges.
- Five soft-closing drawers with under-mount drawer glides.
- Dove-tail construction drawer boxes.
- Satin nickel finish hardware.
- Matching framed mirror included.

## **FRONT VIEW**



### SIDE VIEW





# **BACK VIEW**



# MIRROR VIEW



PRODUCT SPECIFICATION

# BELMONT Décor

# Hampton 55" Single Oval Sink Vanity Set HAMP-055S

# COUNTERTOP

#### DIMENSIONS

55"W × 22"D × 0.75"H

### FEATURES

- Italian carrara white marble countertop.
- Matching backsplash included.
- Countertop pre-drilled for 8 in. widespread faucets.
- One ceramic UPC certified under-mount oval sink.



### **TOP VIEW**





# BACKSPLASH