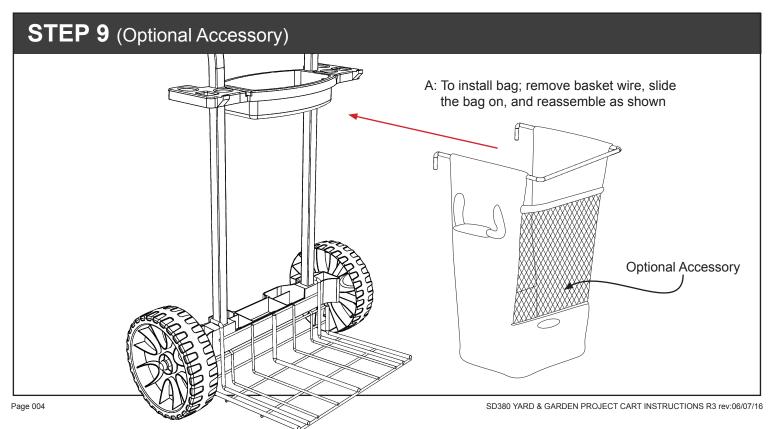

ucts.com

- 612-709-9534

## SD380 Yard & Garden Project Cart

#### STEP 1

Before beginning assembly, you should have:







MISSING PARTS?

Send the following to service@vertexproducts.com or text 612-709-9534

- 1. Model Number & Place of Purchase
- 2. Letter & Description of missing part
- 3. Your Name and Address

Inquiries received by 2 PM CST will be shipped same business day











 $\boxtimes$  - service@vertexproducts.com

• - vertexproducts.com

**-** 612-709-9534

## **SD380 Yard & Garden Project Cart**











 $\boxtimes$  - service@vertexproducts.com

• - vertexproducts.com

**-** 612-709-9534

# SD380 Yard & Garden Project Cart











 $\boxtimes$  - service@vertexproducts.com

- vertexproducts.com

**-** 612-709-9534

## **SD380 Yard & Garden Project Cart**