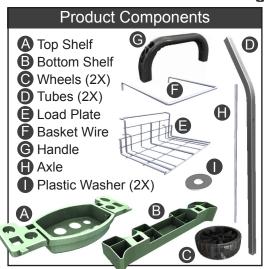

#### STEP 1

Before beginning assembly, you should have:

MISSING PARTS?

Send the following to service@vertexproducts.com or text 612-709-9534

- 1. Model Number & Place of Purchase
- 2. Letter & Description of missing part
- 3. Your Name and Address