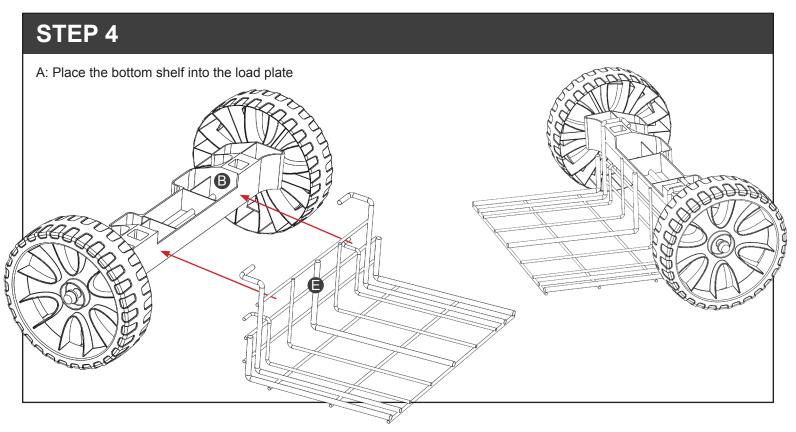

- vertexproducts.com

- 612-709-9534

## SD380 Yard & Garden Project Cart

#### STEP 1

Before beginning assembly, you should have:







MISSING PARTS?

Send the following to service@vertexproducts.com or text 612-709-9534

- 1. Model Number & Place of Purchase
- 2. Letter & Description of missing part
- 3. Your Name and Address

Inquiries received by 2 PM CST will be shipped same business day











 $\boxtimes$  - service@vertexproducts.com

• - vertexproducts.com

**-** 612-709-9534

## **SD380 Yard & Garden Project Cart**











 $\boxtimes$  - service@vertexproducts.com

• - vertexproducts.com

**-** 612-709-9534

# SD380 Yard & Garden Project Cart











 $\boxtimes$  - service@vertexproducts.com

- vertexproducts.com

**-** 612-709-9534

## **SD380 Yard & Garden Project Cart**