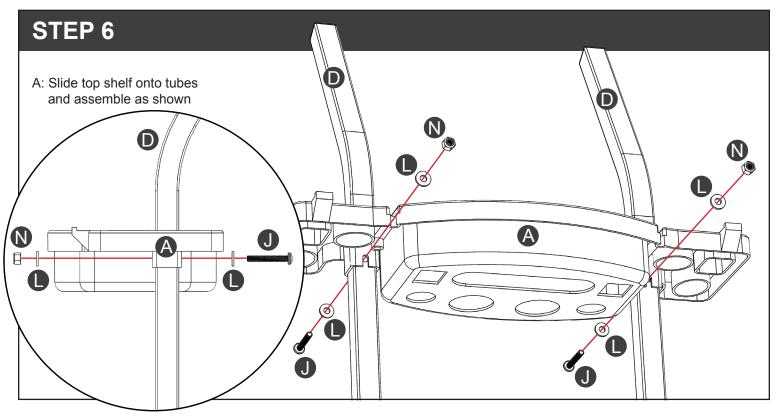

#### STEP 1

Before beginning assembly, you should have:

MISSING PARTS?

Send the following to service@vertexproducts.com or text 612-709-9534

- 1. Model Number & Place of Purchase
- 2. Letter & Description of missing part
- 3. Your Name and Address