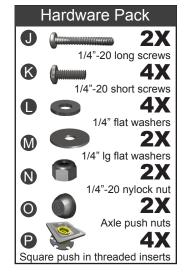

#### STEP 1

Before beginning assembly, you should have:

MISSING PARTS?

Send the following to service@vertexproducts.com or text 612-709-9534

- 1. Model Number & Place of Purchase
- 2. Letter & Description of missing part
- 3. Your Name and Address