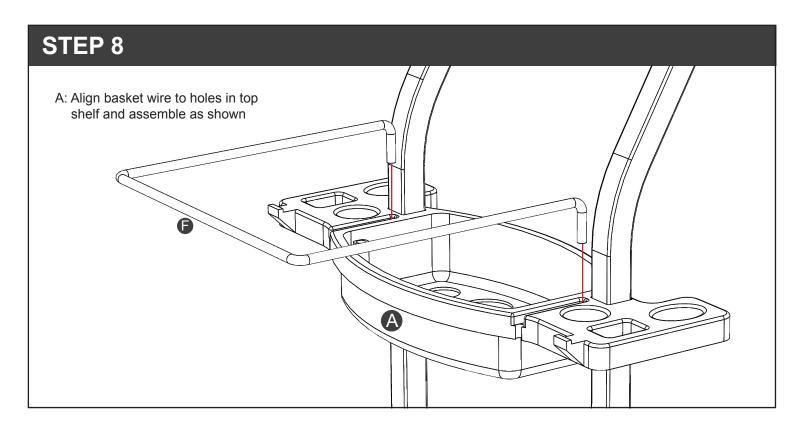

oducts.com

- 612-709-9534

## SD380 Yard & Garden Project Cart

#### STEP 1

Before beginning assembly, you should have:







MISSING PARTS?

Send the following to service@vertexproducts.com or text 612-709-9534

- 1. Model Number & Place of Purchase
- 2. Letter & Description of missing part
- 3. Your Name and Address

Inquiries received by 2 PM CST will be shipped same business day











 $\boxtimes$  - service@vertexproducts.com

• - vertexproducts.com

**-** 612-709-9534

## **SD380 Yard & Garden Project Cart**











 $\boxtimes$  - service@vertexproducts.com

• - vertexproducts.com

**-** 612-709-9534

# SD380 Yard & Garden Project Cart











 $\boxtimes$  - service@vertexproducts.com

- vertexproducts.com

**-** 612-709-9534

## **SD380 Yard & Garden Project Cart**