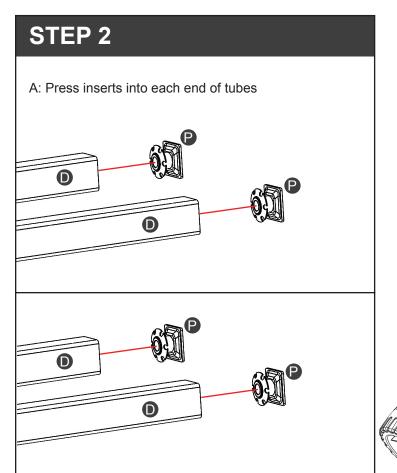

- vertexproducts.com

- 612-709-9534

## SD380 Yard & Garden Project Cart

#### STEP 1

Before beginning assembly, you should have:







MISSING PARTS?

Send the following to service@vertexproducts.com or text 612-709-9534

- 1. Model Number & Place of Purchase
- 2. Letter & Description of missing part
- 3. Your Name and Address

Inquiries received by 2 PM CST will be shipped same business day











 $\boxtimes$  - service@vertexproducts.com

• - vertexproducts.com

**-** 612-709-9534

## **SD380 Yard & Garden Project Cart**











 $\boxtimes$  - service@vertexproducts.com

• - vertexproducts.com

**-** 612-709-9534

# SD380 Yard & Garden Project Cart











 $\boxtimes$  - service@vertexproducts.com

- vertexproducts.com

**-** 612-709-9534

## **SD380 Yard & Garden Project Cart**