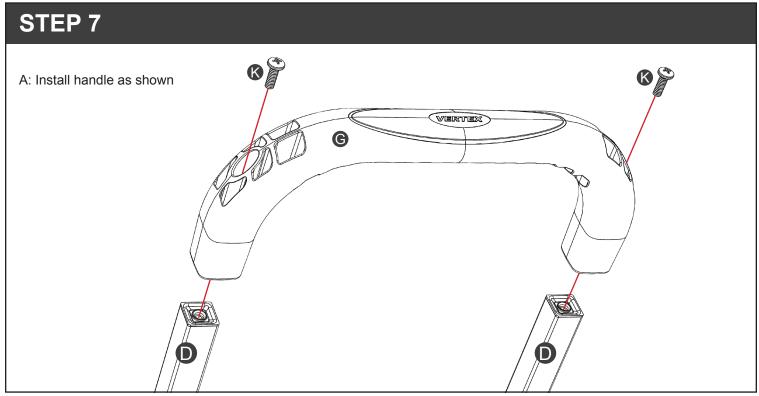

#### STEP 1

Before beginning assembly, you should have:

MISSING PARTS?

Send the following to service@vertexproducts.com or text 612-709-9534

- 1. Model Number & Place of Purchase
- 2. Letter & Description of missing part
- 3. Your Name and Address