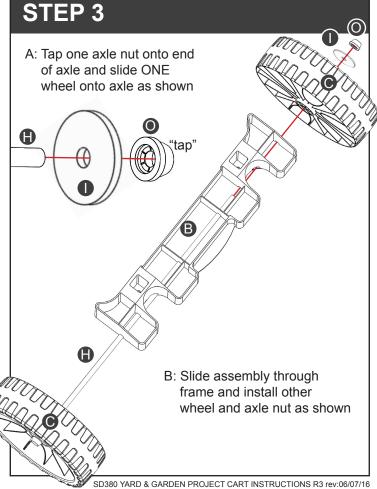

- vertexproducts.com

- 612-709-9534

## SD380 Yard & Garden Project Cart

#### STEP 1

Before beginning assembly, you should have:







MISSING PARTS?

Send the following to service@vertexproducts.com or text 612-709-9534

- 1. Model Number & Place of Purchase
- 2. Letter & Description of missing part
- 3. Your Name and Address

Inquiries received by 2 PM CST will be shipped same business day











 $\boxtimes$  - service@vertexproducts.com

• - vertexproducts.com

**-** 612-709-9534

## **SD380 Yard & Garden Project Cart**











 $\boxtimes$  - service@vertexproducts.com

• - vertexproducts.com

**-** 612-709-9534

# SD380 Yard & Garden Project Cart











 $\boxtimes$  - service@vertexproducts.com

- vertexproducts.com

**-** 612-709-9534

## **SD380 Yard & Garden Project Cart**