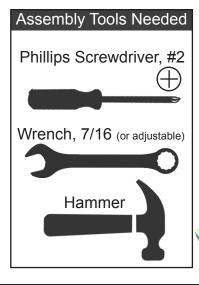

#### STEP 1

Before beginning assembly, you should have:

MISSING PARTS?

Send the following to service@vertexproducts.com or text 612-709-9534

- 1. Model Number & Place of Purchase
- 2. Letter & Description of missing part
- 3. Your Name and Address