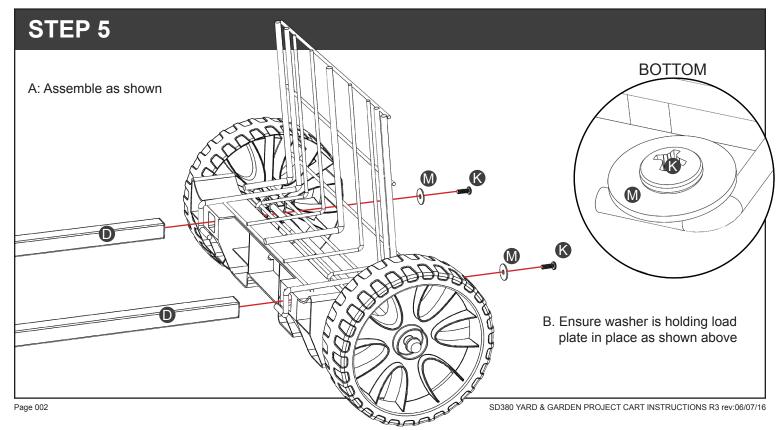

#### STEP 1

Before beginning assembly, you should have:

MISSING PARTS?

Send the following to service@vertexproducts.com or text 612-709-9534

- 1. Model Number & Place of Purchase
- 2. Letter & Description of missing part
- 3. Your Name and Address