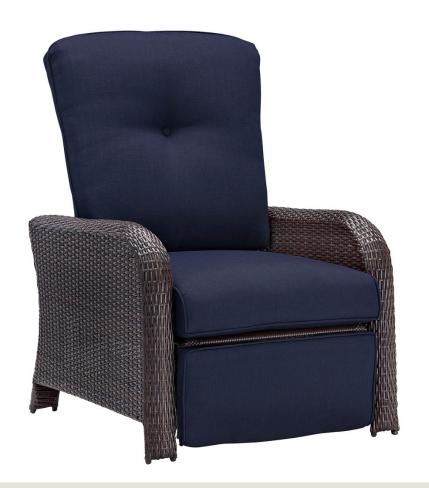

## Corolla Luxury Recliner in Navy Blue

- All-weather, brown polyethylene resin weave is stronger than traditional wicker
- Rust-resistant steel frame treated with a singlestep powdered coat finish
- Deep seat dimensions: 25"L x 21"W x 17"H
- Cushioned back, seat and leg-rests
- Moisture- and UV-resistant olefin fabric
- Plush Navy Blue foam cushions are quick drying,
  UV protected and stain resistant
- Three-position recline
- Preassembled
- 1-year limited warranty

## **Corolla Luxury Recliner in Navy Blue**

Ease into comfort with the Corolla Luxury Recliner from Cambridge. The rich brown resin weave and cool fabric colors will enhance the look and feel of any outdoor lounge or pool area. The base is constructed with a rust-resistant, heavy gauge steel frame. The reclining mechanism offers three angles of adjustable comfort. The thick foam cushions are composed of moisture and UV-resistant olefin fabric wrapped around plush foam and attach to the back, seat and leg-rests of the chair. This provides additional comfort and will ensure your most relaxed seat under the sun.