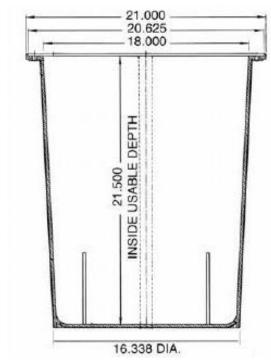

g and securing of a cover. The ultra strong reinforced bottom will not buckle, deform or puncture, even under the harshest soil or ground water conditions. The 18 x 22 in. Sump Pump Basin will provide decades of reliable service. The cover for the basin is sold separately.

## **Specifications**

Material: Polyethylene Structural Foam

Inserts: MetalWeight: 11 lbs.

Total Capacity: 20 gallons

### Store SKU #1000027544

#### **Features and Benefits**

- 20 gallon capacity
- Heavy duty structural foam injection molded construction
- Ultra strong, reinforced bottom will not flex
- Cover mounting metal inserts included on basin
- Gas and radon tight
- Odor free
- Dozens of cover options available
- Available perforated with 48 factory drilled, 5/16" holes (Model SF20DR)

#### **Dimensions**