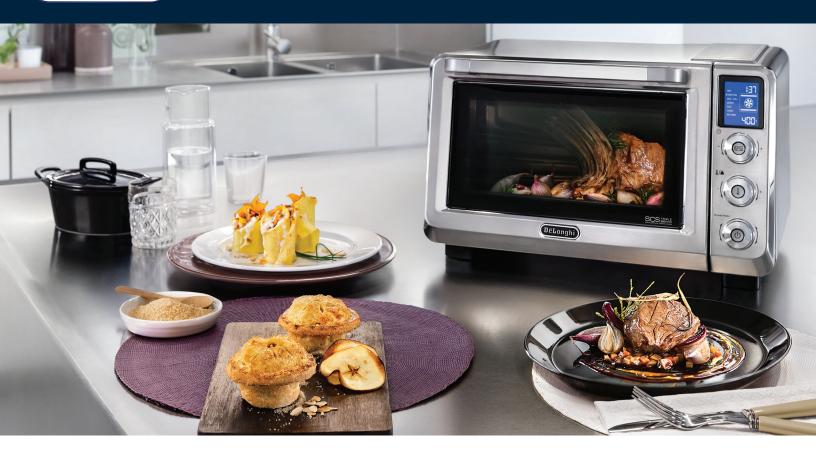

## The power and range of a conventional convection oven, right on your countertop.

The Livenza Oven System allows you to prepare the finest foods with ease. This compact, high-efficiency countertop oven cooks faster and more evenly, leaving you with more time and more flavor. Roast, broil or bake your favorites including whole chicken and pizza with the precision of convection cooking for perfectly prepared meals, every time.

## LIVENZA

How do great cooks bring their best to the table? They select the finest, freshest ingredients. And they rely on appliances that help make the cooking process quicker and easier. Convection ovens maintain constant, even heat to bring out all the subtle flavors of a roast chicken. Indoor grills can sear everything from porterhouse steaks to paninis. And deep fryers conserve oil while turning foods a golden brown that's pleasing to the eye as well as the palate.

Introducing the Livenza Collection of beautifully engineered countertop appliances from De'Longhi. Transforming great ingredients into exceptional food.