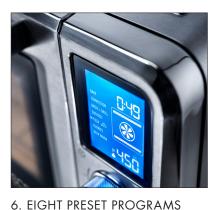

8. SEE WHAT'S COOKING
The internal light helps you keep an eye on your dishes.

Whether you want to make a pizza, roast a chicken or bake cookies, one of the eight preset programs is perfect for the job.