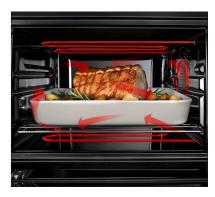

1. INSULATED TO MAINTAIN HEAT
An innovative heating system maintains consistent heat due to insulated construction and a double glass door.

2. TRIPLE SURROUND COOKING Whether baking, roasting or broiling, the oven distributes heat evenly with its three specific heating areas.

3. THE PRECISE TEMPERATURE
The internal temperature check guarantees that you are cooking with the right amount of heat for every meal.

LIVENZA COLLECTION

**4.** THE POWER OF CONVECTION The convection setting utilizes circulated hot air to cook faster and more evenly.

7. MULTI-LEVEL COOKING
Four adjustable positions for the two included racks maximize space and save you time for a variety of meals.

5. SPACIOUS, YET COMPACT
24L of cooking capacity is big enough
for family meals, yet the streamlined
design takes up minimal counter space.