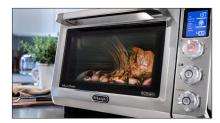

8. SEE WHAT'S COOKING
The internal light helps you keep an eye on your dishes.

Whether you want to make a pizza, roast a chicken or bake cookies, one of the eight preset programs is perfect for the job.