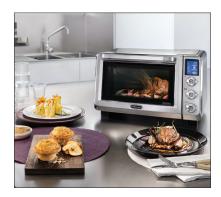

## The power and range of a conventional convection oven, right on your countertop.

The Livenza Oven System allows you to prepare the finest foods with ease. This compact, high-efficiency countertop oven cooks faster and more evenly, leaving you with more time and more flavor. Roast, broil or bake your favorites including whole chicken and pizza with the precision of convection cooking for perfectly prepared meals, every time.

Introducing the Livenza Collection of beautifully engineered countertop appliances from De'Longhi. Transforming great ingredients into exceptional food.