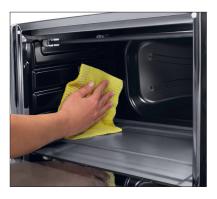

9. SIMPLE CLEANUP
The non-stick interior and removable crumb tray makes clean up a breeze.