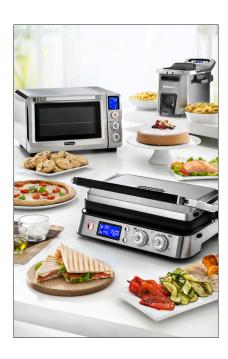

## LIVENZA

How do great cooks bring their best to the table? They select the finest, freshest ingredients. And they rely on appliances that help make the cooking process quicker and easier. Convection ovens maintain constant, even heat to bring out all the subtle flavors of a roast chicken. Indoor grills can sear everything from porterhouse steaks to paninis. And deep fryers conserve oil while turning foods a golden brown that's pleasing to the eye as well as the palate.

Introducing the Livenza Collection of beautifully engineered countertop appliances from De'Longhi. Transforming great ingredients into exceptional food.