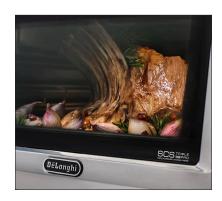

## LIVENZA

How do great cooks bring their best to the table? They select the finest, freshest ingredients. And they rely on appliances that help make the cooking process quicker and easier. Convection ovens maintain constant, even heat to bring out all the subtle flavors of a roast chicken. Indoor grills can sear everything from porterhouse steaks to paninis. And deep fryers conserve oil while turning foods a golden brown that's pleasing to the eye as well as the palate.