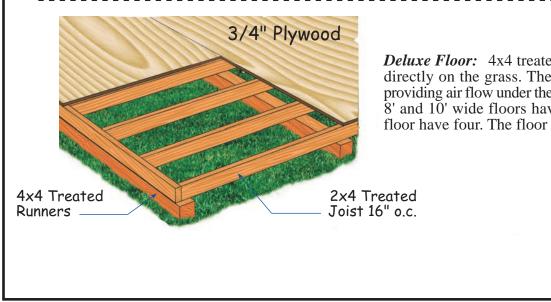

**Deluxe Floor:** 4x4 treated runners can be installed directly on the grass. The runners elevate the floor providing air flow under the floor eliminating moisture. 8' and 10' wide floors have three runners, 12' wide floor have four. The floor covering is 3/4" plywood.