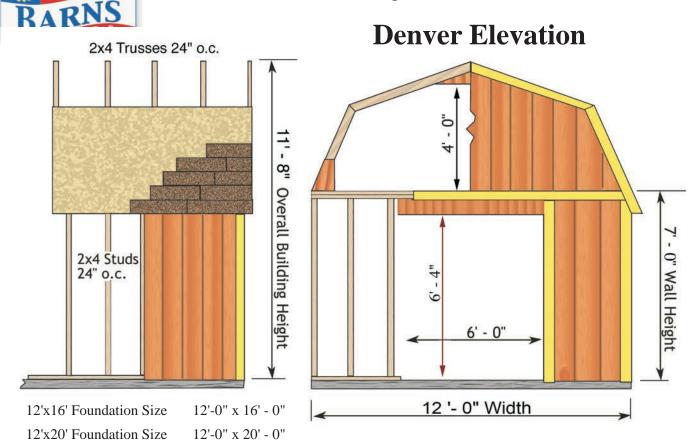

## Foundation: By owner

**Wall Framing:** Constructed from 2x4 pre-cut wall studs spaced 24" o.c. Bottom plate, top and tie plate included.

Siding: Louisianna-Pacific '*Smart Panel*' primed 8" o.c. groove with 50 year warranty, 5 year labor replacement.

**Roof System:** 2x4 trusses spaced 24" on center, 7/16" OSB roof sheathing. *Shingles by owner*.

**Exterior Trim:** White pine trim for corners, door and gable trim.

Hardware: Nails for all framing, metal hangers for trusses and door hardware.