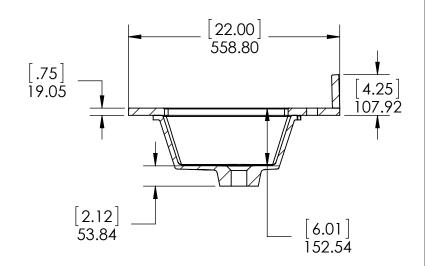

| 3    | Wo  | od | Crafters. |
|------|-----|----|-----------|
| SI7E | DWG | NO |           |

Vtop Stone Effect, Rect 31x22

REV: 0

| ID           | Description                                                              | Technology   | Status                  |
|--------------|--------------------------------------------------------------------------|--------------|-------------------------|
| SER31-AV     | with White Basin                                                         | Stone Effect | Approved for production |
| SER31-<br>CO | 31 in. Stone Effects<br>Vanity Top in Cold<br>Fusion with White<br>Basin | Stone Effect | Approved for production |
| SER31-DN     | 31 in. Stone Effects Vanity Top in Dune with White Basin                 | Stone Effect | Approved for production |
| SER31-MI     | 31 in. Stone Effects<br>Vanity Top in Mayan<br>Ivory with White<br>Basin | Stone Effect | Approved for production |
| SER31-RU     | 31 in. Stone Effects<br>Vanity Top in Rustic<br>Gold with White<br>Basin | Stone Effect | Approved for production |
| SER31-SN     | 31 in. Stone Effects<br>Vanity Top in<br>SandShell with White<br>Basin   | Stone Effect | Approved for production |
| SER31-<br>WM | 31 in. Stone Effects<br>Vanity Top in Winter<br>Mist with White Basin    | Stone Effect | Approved for production |