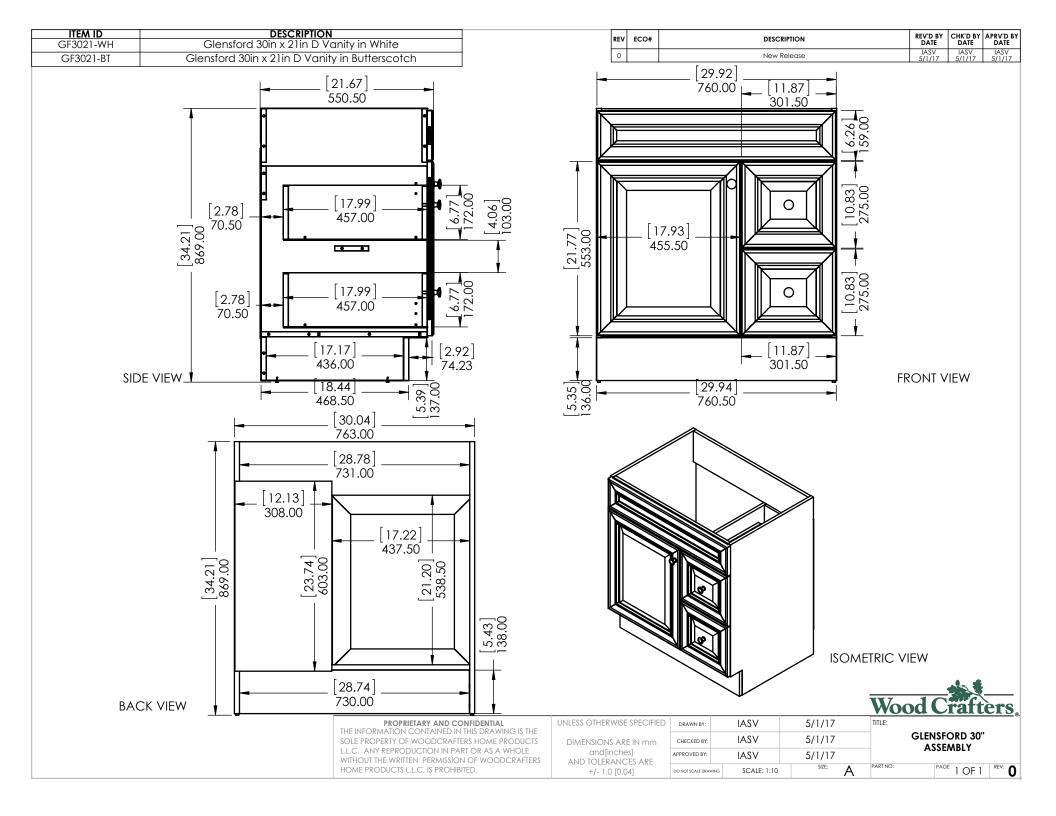

| Approved for production |
| SER31-SN     | 31 in. Stone Effects<br>Vanity Top in<br>SandShell with White<br>Basin   | Stone Effect | Approved for production |
| SER31-<br>WM | 31 in. Stone Effects<br>Vanity Top in Winter<br>Mist with White Basin    | Stone Effect | Approved for production |

| Rev # | Approved by | Change   |
|-------|-------------|----------|
| 0     | R. Rubio    | Released |
|       |             |          |
|       |             |          |

| PROPRIETARY AND CONFIDENTIAL                      |
|---------------------------------------------------|
| THE INFORMATION CONTAINED IN THIS DRAWING IS THE  |
| SOLE PROPERTY OF WOODCRAFTERS. ANY                |
| REPRODUCTION IN PART OR AS A WHOLE WITHOUT THE    |
| WRITTEN PERMISSION OF WOODCRAFTERS IS PROHIBITED. |

0