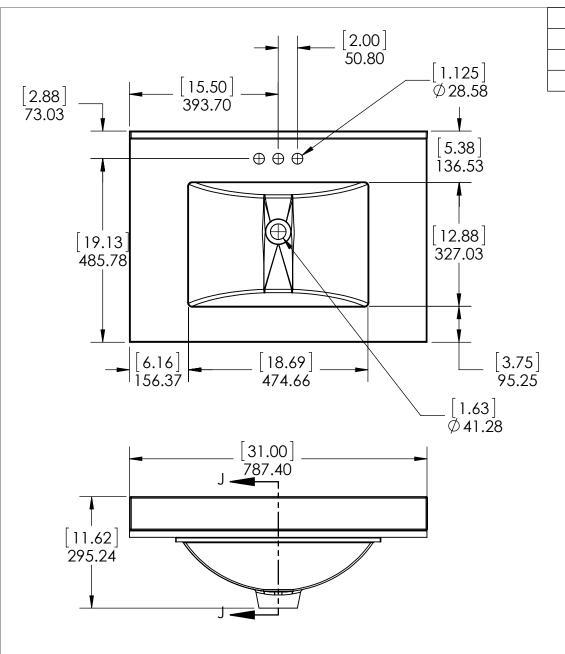

unless otherwise specified dimensions are in mm. and [inches]

TOLERANCES ARE + 0.125 [3.175] - 0.125 [-3.175] SCALE:1:10

|           | NAME     | DATE     |     |
|-----------|----------|----------|-----|
| DRAWN     | R. Rubio | 08/22/16 |     |
| CHECKED   | R. Rubio | 08/22/16 |     |
| ENG APPR. | R. Rubio | 08/22/16 | SIZ |
| MEG APPR  | C Leal   | 08/22/16 |     |

| 3    | Wo  | od | Crafters. |
|------|-----|----|-----------|
| SI7E | DWG | NO |           |

Vtop Stone Effect, Rect 31x22

REV: 0

| ID           | Description                                                              | Technology   | Status                  |
|--------------|--------------------------------------------------------------------------|--------------|-------------------------|
| SER31-AV     | with White Basin                                                         | Stone Effect | Approved for production |
| SER31-<br>CO | 31 in. Stone Effects<br>Vanity Top in Cold<br>Fusion with White<br>Basin | Stone Effect | Approved for production |
| SER31-DN     | 31 in. Stone Effects Vanity Top in Dune with White Basin                 | Stone Effect | Approved for production |
| SER31-MI     | 31 in. Stone Effects<br>Vanity Top in Mayan<br>Ivory with White<br>Basin | Stone Effect | Approved for production |
| SER31-RU     | 31 in. Stone Effects<br>Vanity Top in Rustic<br>Gold with White<br>Basin | Stone Effect | Approved for production |
| SER31-SN     | 31 in. Stone Effects<br>Vanity Top in<br>SandShell with White<br>Basin   | Stone Effect | Approved for production |
| SER31-<br>WM | 31 in. Stone Effects<br>Vanity Top in Winter<br>Mist with White Basin    | Stone Effect | Approved for production |