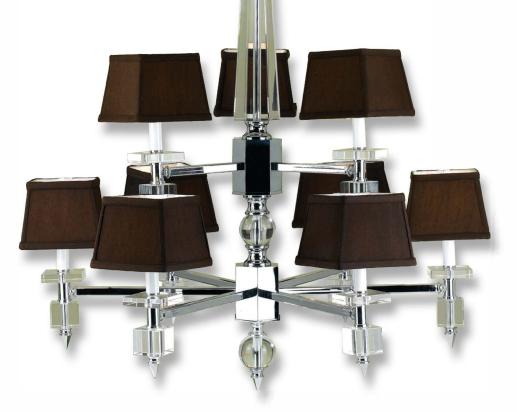

## 6760-9H

*Cluny/ Chocolate Shades* 9-40W Candle Base *Chandelier*,38.5"H x 34"D

The Candice Olson 6760-9H Cluny Nine Light Chandelier has a crystal and chrome finish with chocolate poly silk shades. It includes three adjustable poles to 36" and nine 40W candle bases. This modern chandelier is an exclusive design by Candice Olson for AF Lighting, and is a great addition to the Cluny collection. Due to hand-crafting no two are alike. (Bulbs not included)

- •Crystal and chrome finish
- •Chocolate poly silk shades
- •Three adjustable poles to 36"
- •Nine 40W candle bases (bulbs not included)
- •Due to hand-crafting no two are alike
- •Modern style
- •Exclusive design by Candice Olson for
- AF Lighting
- •Cluny collection
- •UL listed