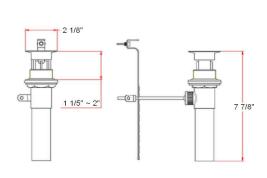

#### **Dimensions**

## **Specifications**

Flow Rate (GPM) 1.3GPM @ 60 psi

**Material Content** AB1953 platform hybrid body with zinc handle

Pop-Up Drain Brass pop-up **Spout Reach** 4-3/16" Ceramic disc Cartridge

**Lever Handle Operation** (1/4) quarter turn stop **Installation Type** 3-hole, 4" center mount