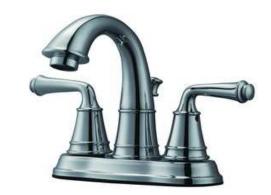

# **Eden Lavatory Faucet**

#### **Order Codes & Finishes/Colors**

Polished Chrome (US26) 524512

Oil Rubbed Bronze (US10B) 524538

Type: Job:

**Order Code:** 

Approvals:

Design House reserves the right to make changes in materials, specifications & models at any time. Design House also reserves the right to discontinue product without notice or obligation.