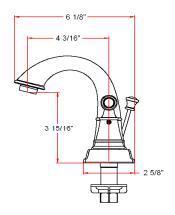

#### **Dimensions**

## **Specifications**

Flow Rate (GPM) 1.3GPM @ 60 psi

**Material Content** AB1953 platform hybrid body with zinc handle

Pop-Up Drain Brass pop-up **Spout Reach** 4-3/16" Ceramic disc Cartridge

**Lever Handle Operation** (1/4) quarter turn stop **Installation Type** 3-hole, 4" center mount