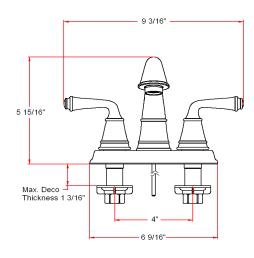

#### **Dimensions**

## **Specifications**

Flow Rate (GPM) 1.3GPM @ 60 psi

**Material Content** AB1953 platform hybrid body with zinc handle

Pop-Up Drain Brass pop-up **Spout Reach** 4-3/16" Ceramic disc Cartridge

**Lever Handle Operation** (1/4) quarter turn stop **Installation Type** 3-hole, 4" center mount