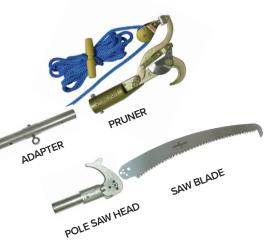

FEMALE FERRULE

POLE

For safety, Jameson does not recommend attaching additional poles or Tru Shot to Telescoping Poles.

Thursday.

## TELESCOPING POLE WITH FEMALE FERRULE

Ferrule allows the use of Pruner or Pole Saw with the same pole

| Part<br>Number | Double-Lock <sup>™</sup> Telescoping Poles                                                           |
|----------------|------------------------------------------------------------------------------------------------------|
| TP-12-14       | 6-12' Telescoping Pole with Fixed Mount JA-14S Pruner & Rope                                         |
| TP-14-14       | 7-14' Telescoping Pole with Fixed Mount JA-14S Pruner & Rope                                         |
| TP-12-S        | 6-12' Telescoping Pole with Fixed Mount SB-TE13 Tri-Cut<br>Saw Blade                                 |
| TP-14-S        | 7-14' Telescoping Pole with Fixed Mount SB-TE13 Tri-Cut<br>Saw Blade                                 |
| TP-12-11       | 6-12' Telescoping Pole with Fixed Mount PH-11 Pruner, SB-<br>1T Saw Blade, Rope                      |
| TP-14-11       | 7-14' Telescoping Pole with Fixed Mount PH-11 Pruner, SB-<br>1T Saw Blade, Rope                      |
| TP-12F         | 6-12' Telescoping Pole with Female Ferrule                                                           |
| TP-14F         | 7-14' Telescoping Pole with Female Ferrule                                                           |
| TP-12PKG1      | TP-12F Telescoping Pole, JA-14 Pruner, Adapter, Rope, PS-<br>3FP Pole Saw Head and 13" Tri-Cut Blade |
| TP-12          | 6-12' Telescoping Pole with Blank End                                                                |
| TP-14          | 7-14' Telescoping Pole with Blank End                                                                |