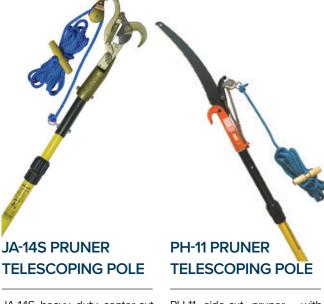

Extend pole sections to desired length, twist top pole to engage internal lock then tighten outer cap lock to secure.

JA-14S heavy duty center-cut pruner permanently mounted on telescoping pole

PH-11 side-cut pruner with chain pulley permanently mounted on telescoping pole