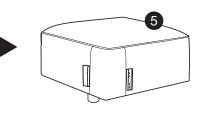

chair arms

chair





corner chair seat

corner chair backrests



# assembly instructions

#### please note

- This product has been designed for seating average adults. To prevent injury and damage to this unit, PROHIBIT jumping on it.
- This product is designed for home use and not intended for commercial use.
- Recommended # of people needed for handling: 2 (however it is always better to have an extra hand.)
- This instruction booklet contains important safety information. Please read and keep for future reference.

#### boxes + content



#### boxes + content



#### left + right arms assembly













### chair + arms assembly



## chair + chair assembly















# chair + corner chair assembly



### ottoman assembly



#### Do you need further assistance? Please contact our customer service.

For prompt service; please have your assembly manual ready.

# coddle

call us at 866 294.6630 or email us at help@coddleme.com for more information visit us at coddleme.com