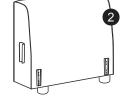

chair arms

chair





corner chair seat

corner chair backrests



# assembly instructions

#### please note

- This product has been designed for seating average adults. To prevent injury and damage to this unit, PROHIBIT jumping on it.
- This product is designed for home use and not intended for commercial use.
- Recommended # of people needed for handling: 2 (however it is always better to have an extra hand.)
- This instruction booklet contains important safety information. Please read and keep for future reference.

#### boxes + content



#### boxes + content



#### left + right arms assembly













### chair + arms assembly



## chair + chair assembly















# chair + corner chair assembly



### ottoman assembly



#### Do you need further assistance? Please contact our customer service.

For prompt service; please have your assembly manual ready.

# coddle

call us at 866 294.6630 or email us at help@coddleme.com for more information visit us at coddleme.com