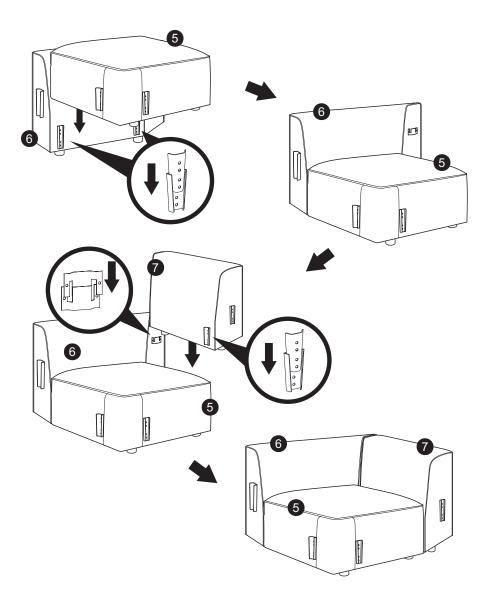

chair arms

chair





corner chair seat

corner chair backrests



# assembly instructions

#### please note

- This product has been designed for seating average adults. To prevent injury and damage to this unit, PROHIBIT jumping on it.
- This product is designed for home use and not intended for commercial use.
- Recommended # of people needed for handling: 2 (however it is always better to have an extra hand.)
- This instruction booklet contains important safety information. Please read and keep for future reference.

#### boxes + content



#### boxes + content



#### left + right arms assembly













### chair + arms assembly



## chair + chair assembly















# chair + corner chair assembly



### ottoman assembly



#### Do you need further assistance? Please contact our customer service.

For prompt service; please have your assembly manual ready.

# coddle

call us at 866 294.6630 or email us at help@coddleme.com for more information visit us at coddleme.com