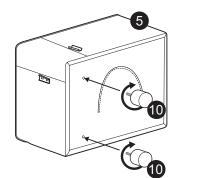

chair arms

chair





corner chair seat

corner chair backrests



# assembly instructions

#### please note

- This product has been designed for seating average adults. To prevent injury and damage to this unit, PROHIBIT jumping on it.
- This product is designed for home use and not intended for commercial use.
- Recommended # of people needed for handling: 2 (however it is always better to have an extra hand.)
- This instruction booklet contains important safety information. Please read and keep for future reference.

#### boxes + content



#### boxes + content



#### left + right arms assembly













### chair + arms assembly



## chair + chair assembly















# chair + corner chair assembly



### ottoman assembly



#### Do you need further assistance? Please contact our customer service.

For prompt service; please have your assembly manual ready.

# coddle

call us at 866 294.6630 or email us at help@coddleme.com for more information visit us at coddleme.com