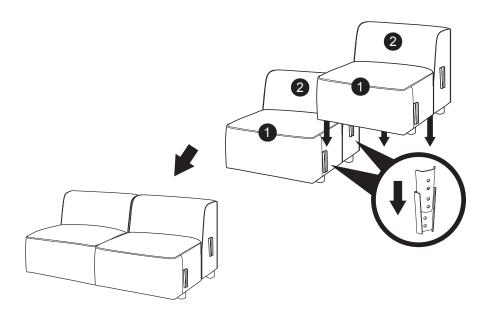

chair arms

chair





corner chair seat

corner chair backrests



# assembly instructions

#### please note

- This product has been designed for seating average adults. To prevent injury and damage to this unit, PROHIBIT jumping on it.
- This product is designed for home use and not intended for commercial use.
- Recommended # of people needed for handling: 2 (however it is always better to have an extra hand.)
- This instruction booklet contains important safety information. Please read and keep for future reference.

#### boxes + content



#### boxes + content



#### left + right arms assembly













### chair + arms assembly



## chair + chair assembly















# chair + corner chair assembly



### ottoman assembly



#### Do you need further assistance? Please contact our customer service.

For prompt service; please have your assembly manual ready.

# coddle

call us at 866 294.6630 or email us at help@coddleme.com for more information visit us at coddleme.com