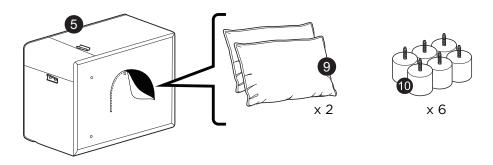

chair arms

chair





corner chair seat

corner chair backrests



# assembly instructions

#### please note

- This product has been designed for seating average adults. To prevent injury and damage to this unit, PROHIBIT jumping on it.
- This product is designed for home use and not intended for commercial use.
- Recommended # of people needed for handling: 2 (however it is always better to have an extra hand.)
- This instruction booklet contains important safety information. Please read and keep for future reference.

#### boxes + content



#### boxes + content



#### left + right arms assembly













### chair + arms assembly



## chair + chair assembly















# chair + corner chair assembly



### ottoman assembly



#### Do you need further assistance? Please contact our customer service.

For prompt service; please have your assembly manual ready.

# coddle

call us at 866 294.6630 or email us at help@coddleme.com for more information visit us at coddleme.com