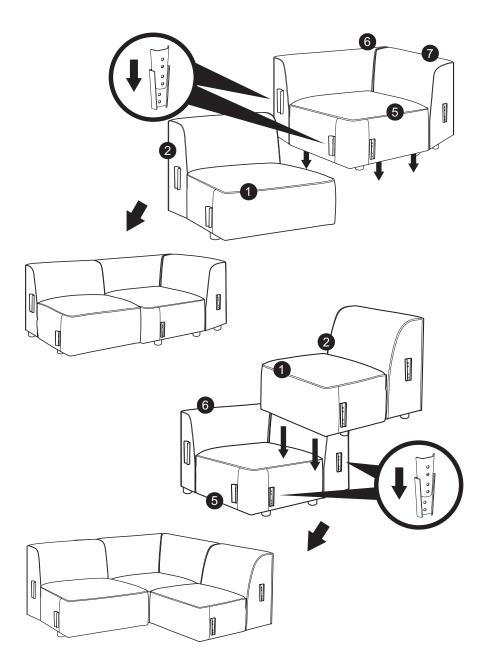

chair arms

chair





corner chair seat

corner chair backrests



# assembly instructions

#### please note

- This product has been designed for seating average adults. To prevent injury and damage to this unit, PROHIBIT jumping on it.
- This product is designed for home use and not intended for commercial use.
- Recommended # of people needed for handling: 2 (however it is always better to have an extra hand.)
- This instruction booklet contains important safety information. Please read and keep for future reference.

#### boxes + content



#### boxes + content



#### left + right arms assembly













### chair + arms assembly



## chair + chair assembly















# chair + corner chair assembly



### ottoman assembly



#### Do you need further assistance? Please contact our customer service.

For prompt service; please have your assembly manual ready.

# coddle

call us at 866 294.6630 or email us at help@coddleme.com for more information visit us at coddleme.com