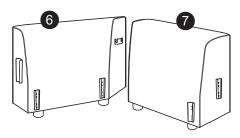

chair arms

chair





corner chair seat

corner chair backrests



# assembly instructions

#### please note

- This product has been designed for seating average adults. To prevent injury and damage to this unit, PROHIBIT jumping on it.
- This product is designed for home use and not intended for commercial use.
- Recommended # of people needed for handling: 2 (however it is always better to have an extra hand.)
- This instruction booklet contains important safety information. Please read and keep for future reference.

#### boxes + content



#### boxes + content



#### left + right arms assembly













### chair + arms assembly



## chair + chair assembly















# chair + corner chair assembly



### ottoman assembly



#### Do you need further assistance? Please contact our customer service.

For prompt service; please have your assembly manual ready.

# coddle

call us at 866 294.6630 or email us at help@coddleme.com for more information visit us at coddleme.com