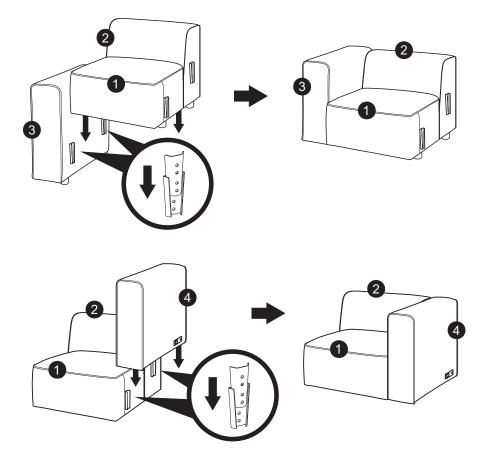

chair arms

chair





corner chair seat

corner chair backrests



# assembly instructions

#### please note

- This product has been designed for seating average adults. To prevent injury and damage to this unit, PROHIBIT jumping on it.
- This product is designed for home use and not intended for commercial use.
- Recommended # of people needed for handling: 2 (however it is always better to have an extra hand.)
- This instruction booklet contains important safety information. Please read and keep for future reference.

#### boxes + content



#### boxes + content



#### left + right arms assembly













### chair + arms assembly



## chair + chair assembly















# chair + corner chair assembly



### ottoman assembly



#### Do you need further assistance? Please contact our customer service.

For prompt service; please have your assembly manual ready.

# coddle

call us at 866 294.6630 or email us at help@coddleme.com for more information visit us at coddleme.com