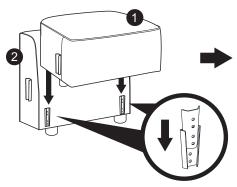

chair arms

chair





corner chair seat

corner chair backrests



# assembly instructions

#### please note

- This product has been designed for seating average adults. To prevent injury and damage to this unit, PROHIBIT jumping on it.
- This product is designed for home use and not intended for commercial use.
- Recommended # of people needed for handling: 2 (however it is always better to have an extra hand.)
- This instruction booklet contains important safety information. Please read and keep for future reference.

#### boxes + content



#### boxes + content



#### left + right arms assembly













### chair + arms assembly



## chair + chair assembly















# chair + corner chair assembly



### ottoman assembly



#### Do you need further assistance? Please contact our customer service.

For prompt service; please have your assembly manual ready.

# coddle

call us at 866 294.6630 or email us at help@coddleme.com for more information visit us at coddleme.com