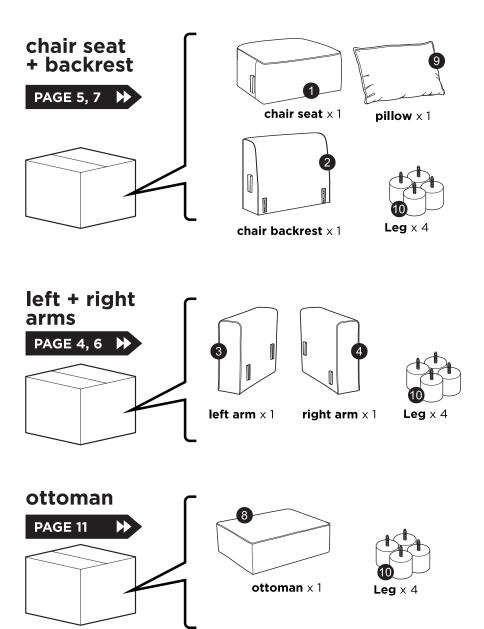

chair arms

chair





corner chair seat

corner chair backrests



# assembly instructions

#### please note

- This product has been designed for seating average adults. To prevent injury and damage to this unit, PROHIBIT jumping on it.
- This product is designed for home use and not intended for commercial use.
- Recommended # of people needed for handling: 2 (however it is always better to have an extra hand.)
- This instruction booklet contains important safety information. Please read and keep for future reference.

#### boxes + content



#### boxes + content



#### left + right arms assembly













### chair + arms assembly



## chair + chair assembly















# chair + corner chair assembly



### ottoman assembly



#### Do you need further assistance? Please contact our customer service.

For prompt service; please have your assembly manual ready.

# coddle

call us at 866 294.6630 or email us at help@coddleme.com for more information visit us at coddleme.com