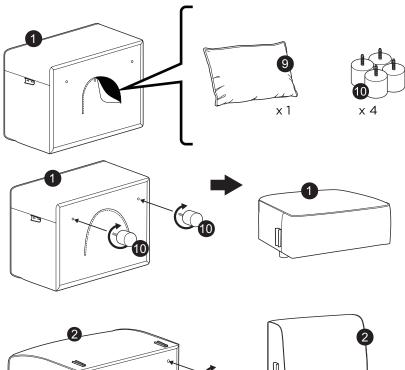

chair arms

chair





corner chair seat

corner chair backrests



# assembly instructions

#### please note

- This product has been designed for seating average adults. To prevent injury and damage to this unit, PROHIBIT jumping on it.
- This product is designed for home use and not intended for commercial use.
- Recommended # of people needed for handling: 2 (however it is always better to have an extra hand.)
- This instruction booklet contains important safety information. Please read and keep for future reference.

#### boxes + content



#### boxes + content



#### left + right arms assembly













### chair + arms assembly



## chair + chair assembly















# chair + corner chair assembly



### ottoman assembly



#### Do you need further assistance? Please contact our customer service.

For prompt service; please have your assembly manual ready.

# coddle

call us at 866 294.6630 or email us at help@coddleme.com for more information visit us at coddleme.com