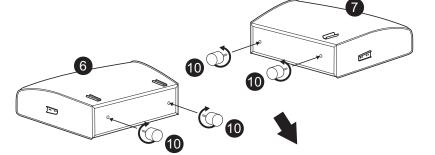

chair arms

chair





corner chair seat

corner chair backrests



# assembly instructions

#### please note

- This product has been designed for seating average adults. To prevent injury and damage to this unit, PROHIBIT jumping on it.
- This product is designed for home use and not intended for commercial use.
- Recommended # of people needed for handling: 2 (however it is always better to have an extra hand.)
- This instruction booklet contains important safety information. Please read and keep for future reference.

#### boxes + content



#### boxes + content



#### left + right arms assembly













### chair + arms assembly



## chair + chair assembly















# chair + corner chair assembly



### ottoman assembly



#### Do you need further assistance? Please contact our customer service.

For prompt service; please have your assembly manual ready.

# coddle

call us at 866 294.6630 or email us at help@coddleme.com for more information visit us at coddleme.com