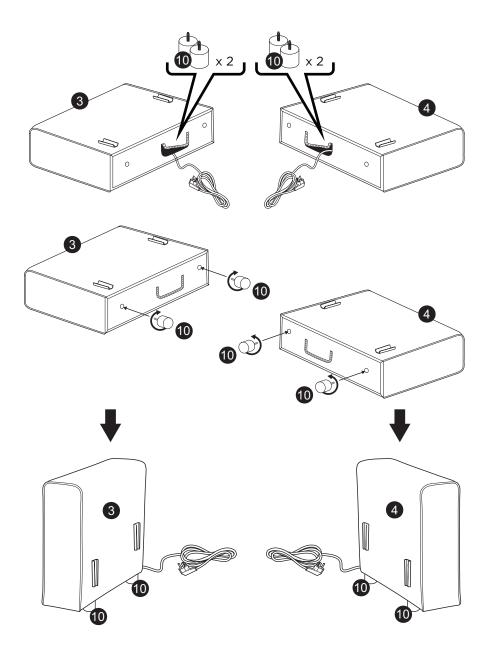

chair arms

chair





corner chair seat

corner chair backrests



# assembly instructions

#### please note

- This product has been designed for seating average adults. To prevent injury and damage to this unit, PROHIBIT jumping on it.
- This product is designed for home use and not intended for commercial use.
- Recommended # of people needed for handling: 2 (however it is always better to have an extra hand.)
- This instruction booklet contains important safety information. Please read and keep for future reference.

#### boxes + content



#### boxes + content



#### left + right arms assembly













### chair + arms assembly



## chair + chair assembly















# chair + corner chair assembly



### ottoman assembly



#### Do you need further assistance? Please contact our customer service.

For prompt service; please have your assembly manual ready.

# coddle

call us at 866 294.6630 or email us at help@coddleme.com for more information visit us at coddleme.com