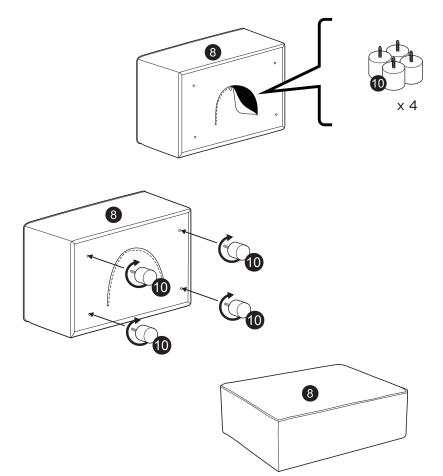

chair arms

chair





corner chair seat

corner chair backrests



# assembly instructions

#### please note

- This product has been designed for seating average adults. To prevent injury and damage to this unit, PROHIBIT jumping on it.
- This product is designed for home use and not intended for commercial use.
- Recommended # of people needed for handling: 2 (however it is always better to have an extra hand.)
- This instruction booklet contains important safety information. Please read and keep for future reference.

#### boxes + content



#### boxes + content



#### left + right arms assembly













### chair + arms assembly



## chair + chair assembly















# chair + corner chair assembly



### ottoman assembly



#### Do you need further assistance? Please contact our customer service.

For prompt service; please have your assembly manual ready.

# coddle

call us at 866 294.6630 or email us at help@coddleme.com for more information visit us at coddleme.com