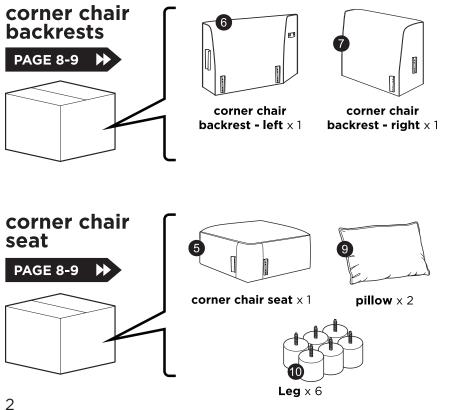

chair arms

chair

corner chair seat

corner chair backrests

#### boxes + content