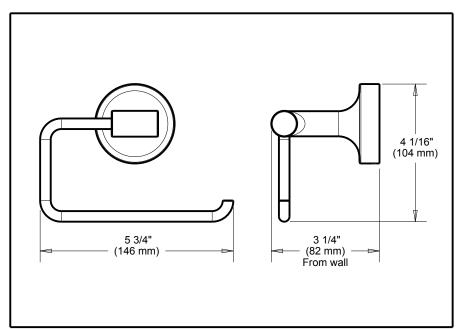

## **ACCESSORIES**

- ■Voisin™ Bath Collection
- Euro Toilet Paper Holder

Submitted Model No.: \_\_\_\_\_

Specific Features:

  Mounting hardware and mounting template included with product.