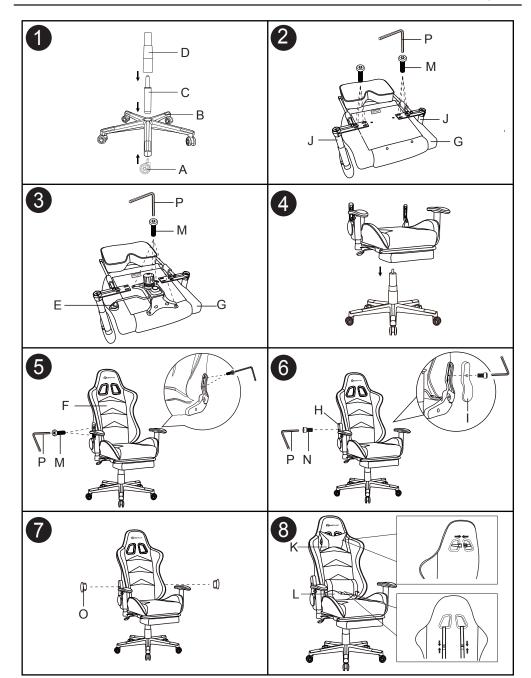

# **Before You Start**

- Please read all instructions carefully.
- Retain instructions for future reference.
- Seperate and count all parts and hardware.
- Read through each step carefully and follow the proper order.
- We recommend that, where possible, all items are assembled near to the area in which they will be placed in use, to avoid moving the product unnecessarily once assembled.
- Always place the product on a flat, steady and stable surface.
- Caution: Read the warnings carefully. Avoid kids get touch of small parts or plastic bag.