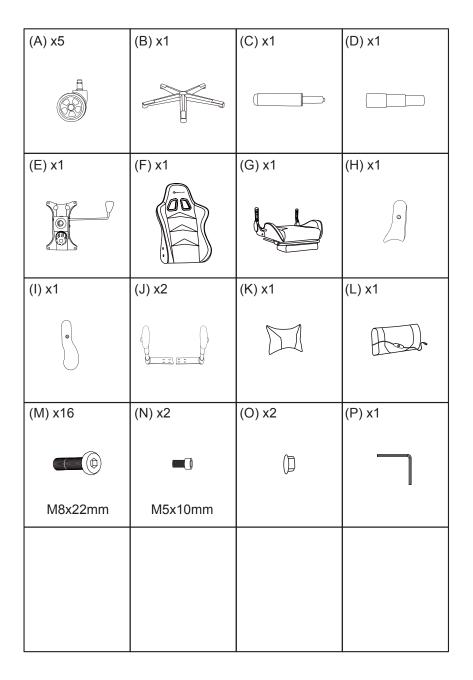

# **Before You Start**

- Please read all instructions carefully.
- Retain instructions for future reference.
- Seperate and count all parts and hardware.
- Read through each step carefully and follow the proper order.
- We recommend that, where possible, all items are assembled near to the area in which they will be placed in use, to avoid moving the product unnecessarily once assembled.
- Always place the product on a flat, steady and stable surface.
- Caution: Read the warnings carefully. Avoid kids get touch of small parts or plastic bag.