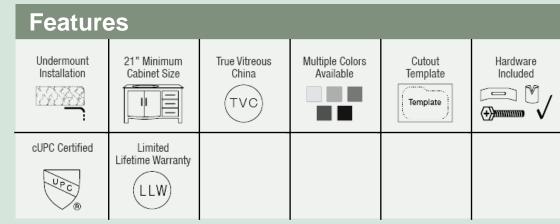

## Porcelain

Our porcelain sinks are made of true vitreous china and are triple glazed to create the strongest sink you will find. All of our porcelain sinks are covered by a limited lifetime warranty. All undermount sinks come with a cardboard cutout template and mounting hardware.

### Accessories

19" x 15 1/2" x 7 1/4" Undermount Installation 21" Minimum Cabinet Size True Vitreous China Multiple Colors Available Cardboard Cutout Template Included Installation Hardware Included cUPC Certified (Uniform Plumbing Code) Lifetime Warranty