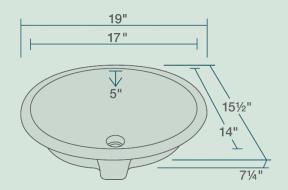

### Accessories

19" x 15 1/2" x 7 1/4" Undermount Installation 21" Minimum Cabinet Size True Vitreous China Multiple Colors Available Cardboard Cutout Template Included Installation Hardware Included cUPC Certified (Uniform Plumbing Code) Lifetime Warranty