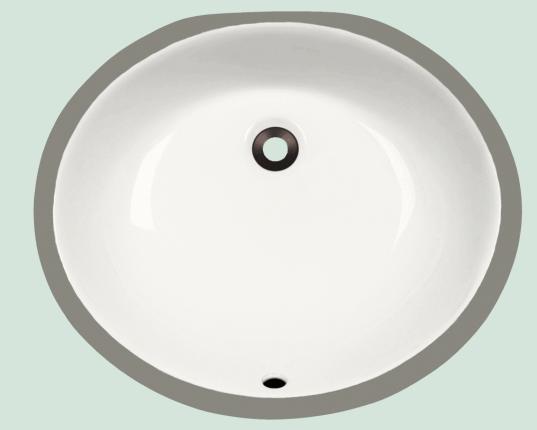

# **UPM-BISQUE** Bathroom Sink

## Porcelain

Our porcelain sinks are made of true vitreous china and are triple glazed to create the strongest sink you will find. All of our porcelain sinks are covered by a limited lifetime warranty. All undermount sinks come with a cardboard cutout template and mounting hardware.

### Accessories

19" x 15 1/2" x 7 1/4" Undermount Installation 21" Minimum Cabinet Size True Vitreous China Multiple Colors Available Cardboard Cutout Template Included Installation Hardware Included cUPC Certified (Uniform Plumbing Code) Lifetime Warranty