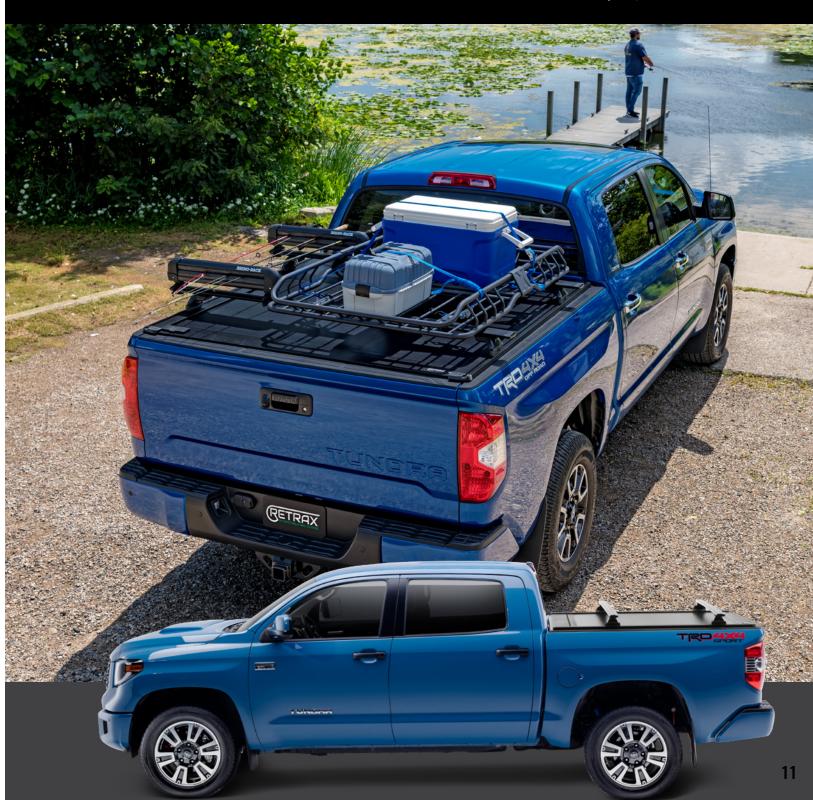

## WHAT IS THE TRAX RAIL SYSTEM?

The XR Series of covers feature a special T-slot rail, called the Trax Rail System, allowing you to mount accessories on top of your truck bed cover. The Trax Rail System will work with most T-slot accessories from Rhino Rack®, Yakima®, Thule®, and many more, offering endless possibilities.

Pairing the Trax Rail System with accessories offers double the cargo capacity. This unique technology frees up the hitch with the ability to mount bikes, coolers, outdoor gear and more on top of the bed cover.