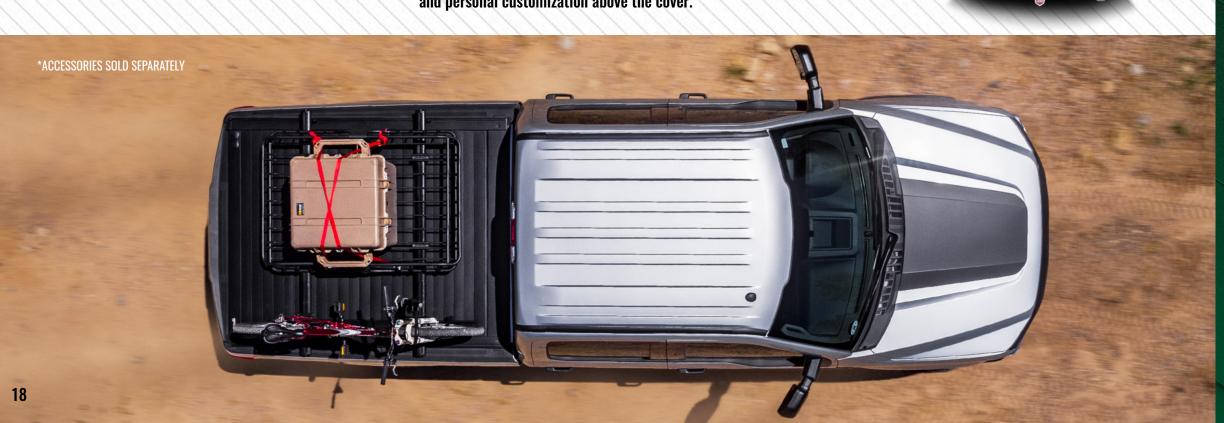

## T-SLOT CHANNEL

COMPATIBLE ACCESSORIES
MOUNT TO THE T-SLOT CHANNEL\*

T-slot - Trax Rail System

Easy installation rail clamp

10

Integrated Trax Rail System allows for unique and personal customization above the cover.

Pairing the Trax Rail System with accessories offers double the cargo capacity. This unique technology frees up the hitch with the ability to mount bikes, coolers, outdoor gear and more on top of the bed cover.