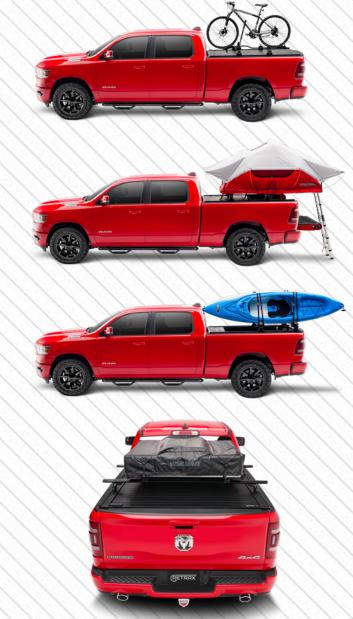

Pairing the Trax Rail System with accessories offers double the cargo capacity. This unique technology frees up the hitch with the ability to mount bikes, coolers, outdoor gear and more on top of the bed cover.

BIKES
BASKETS
TENTS
CANOES
COOLERS
FISHING POLES
SKIS
SNOWBOARDS
AND MORE!

19