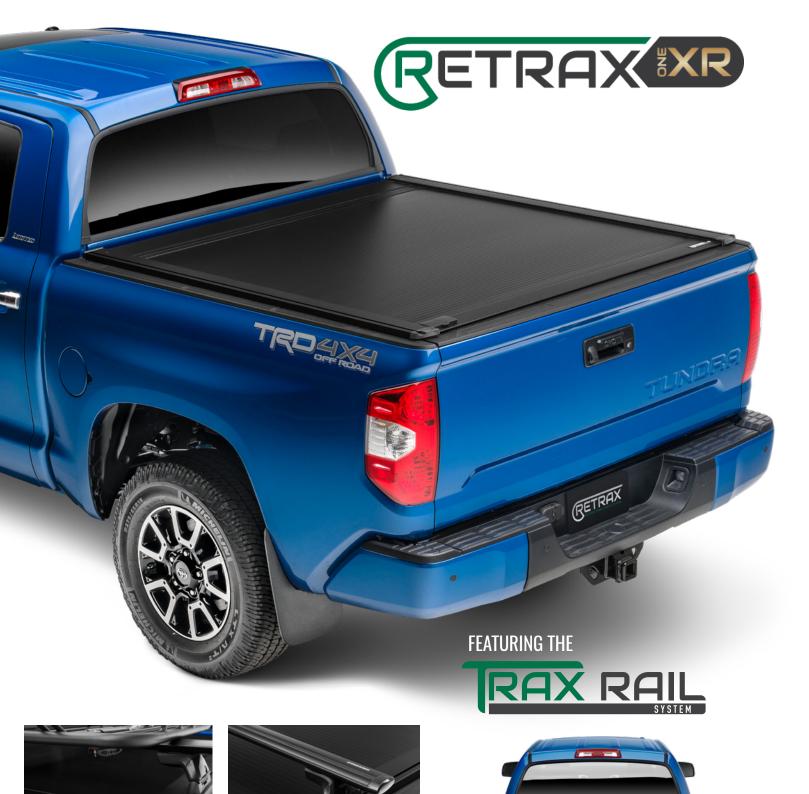

## RETRAXONE XR POLYCARBONATE BED COVER

The **RetraxONE XR** combines strong, durable polycarbonate with a powerful and incredible scratch resistant matte finish, paired with a low-profile patented design. The XR Series, featuring the **Trax Rail System**, allows you to optimize cargo capacity with the cover open or closed, providing the ultimate versatility in cargo management. The Trax Rail System will work with most T-slot accessories from Rhino Rack®, Yakima®, Thule®, and many more, offering endless possibilities.

## T-SLOT CHANNEL

COMPATIBLE ACCESSORIES
MOUNT TO THE T-SLOT CHANNEL\*

T-slot - Trax Rail System

Easy installation rail clamp

10

Integrated Trax Rail System allows for unique and personal customization above the cover.

## WHAT IS THE TRAX RAIL SYSTEM?

The XR Series of covers feature a special T-slot rail, called the Trax Rail System, allowing you to mount accessories on top of your truck bed cover. The Trax Rail System will work with most T-slot accessories from Rhino Rack®, Yakima®, Thule®, and many more, offering endless possibilities.