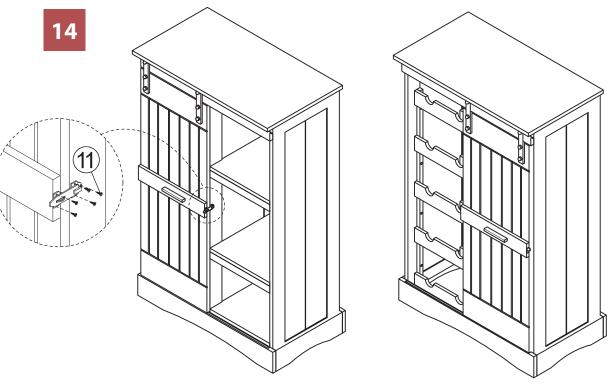

8

7

WNR0051710800 - OXFORD BAR CABINET

NOTE: Please read all instructions carefully before starting assembly. Also, we recommend that the unit is fully assembled on a level surface. Two people are recommended to assemble this product. DO NOT over torque screws and bolts. 8