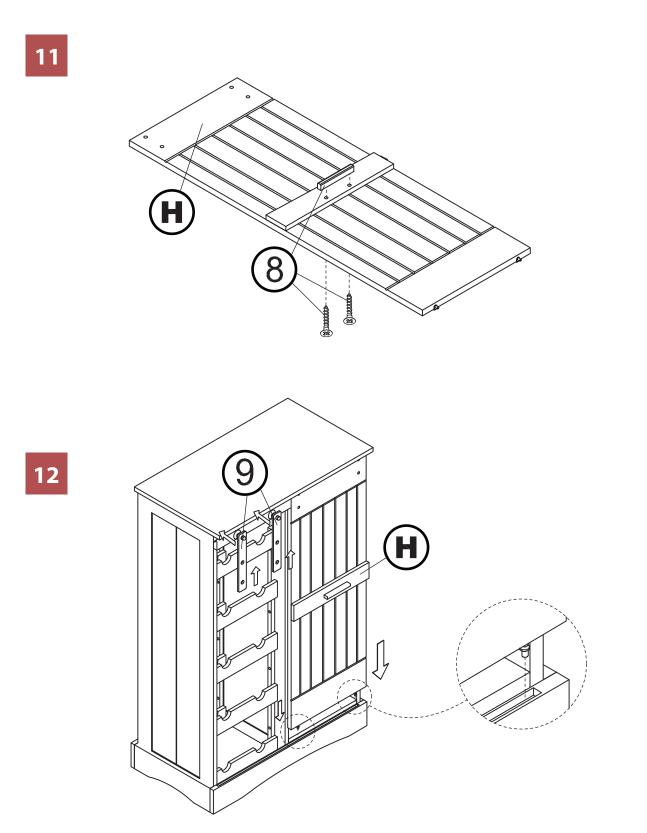

8

7

WNR0051710800 - OXFORD BAR CABINET

NOTE: Please read all instructions carefully before starting assembly. Also, we recommend that the unit is fully assembled on a level surface. Two people are recommended to assemble this product. DO NOT over torque screws and bolts. 8