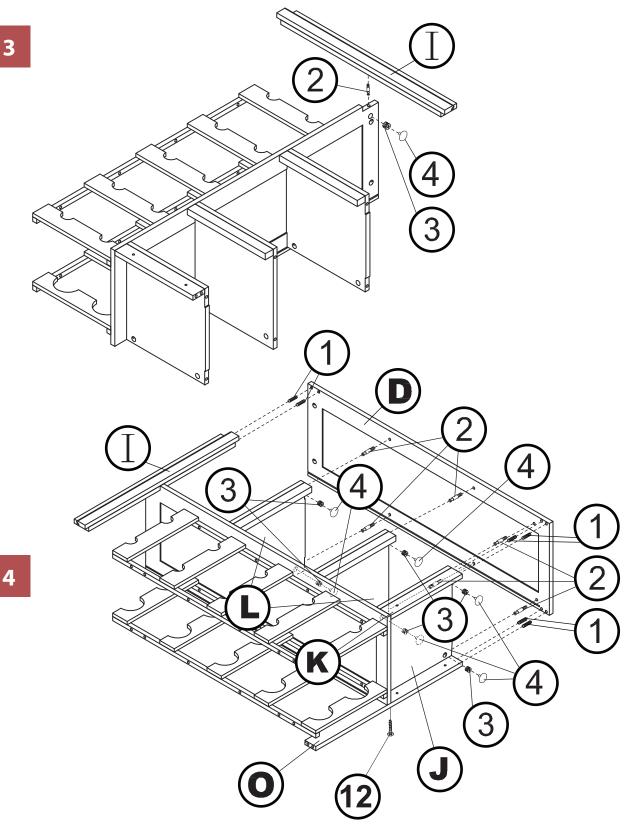

### WNR0051710800 - OXFORD BAR CABINET

NOTE: Please read all instructions carefully before starting assembly. Also, we recommend that the unit is fully assembled on a level surface. Two people are recommended to assemble this product. DO NOT over torque screws and bolts. 4

5

ASSEMBLY

5

NOTE: Please read all instructions carefully before starting assembly. Also, we recommend that the unit is fully assembled on a level surface. Two people are recommended to assemble this product. DO NOT over torque screws and bolts.