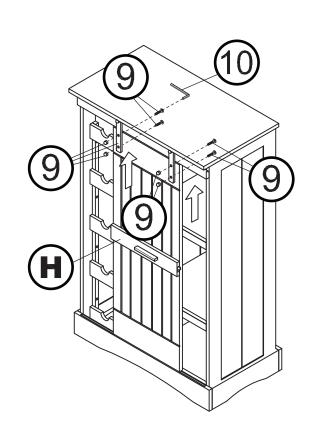

13

ASSEMBLY

Please check contents before assembly. If any items are missing or damaged, do not take the unit back to the store. Call (775) 629-5029 or email: service@merryproducts.com for customer service and we will save you time by correcting any problems directly for you.