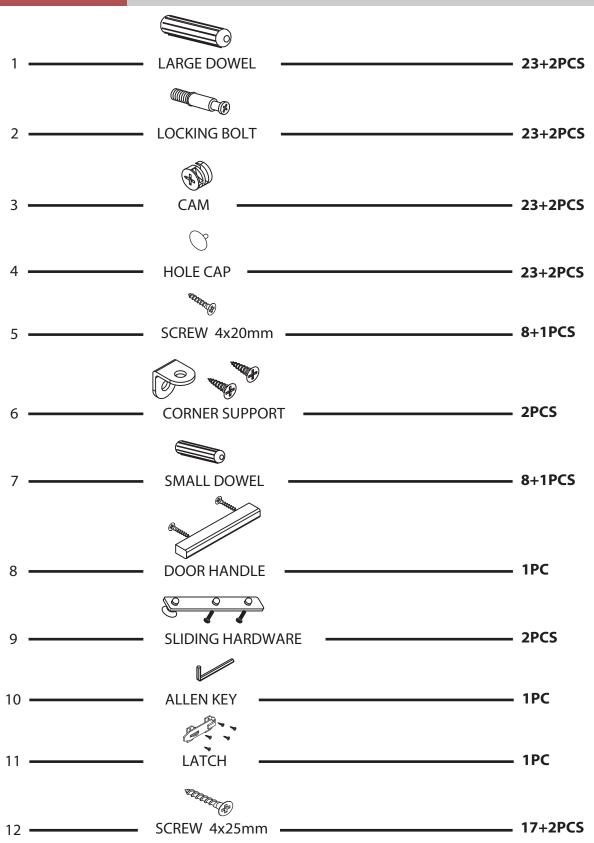

13

ASSEMBLY

Please check contents before assembly. If any items are missing or damaged, do not take the unit back to the store. Call (775) 629-5029 or email: service@merryproducts.com for customer service and we will save you time by correcting any problems directly for you.