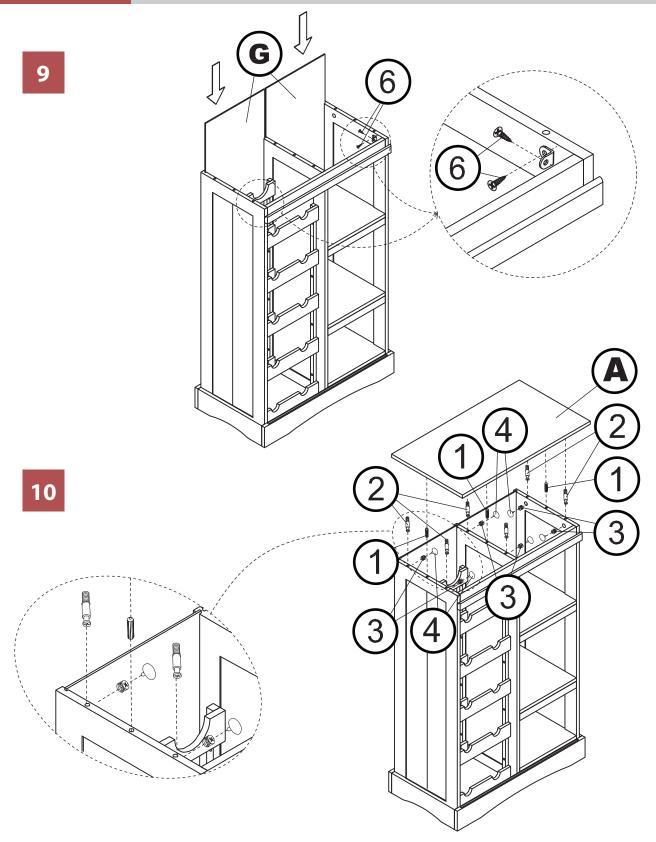

8

7

WNR0051710800 - OXFORD BAR CABINET

NOTE: Please read all instructions carefully before starting assembly. Also, we recommend that the unit is fully assembled on a level surface. Two people are recommended to assemble this product. DO NOT over torque screws and bolts. 8