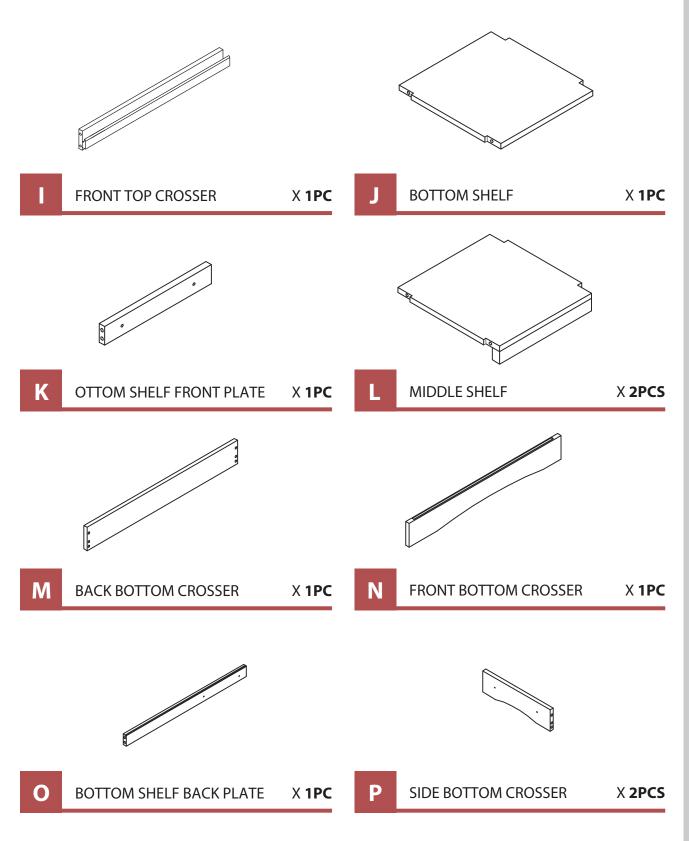

13

ASSEMBLY

Please check contents before assembly. If any items are missing or damaged, do not take the unit back to the store. Call (775) 629-5029 or email: service@merryproducts.com for customer service and we will save you time by correcting any problems directly for you.