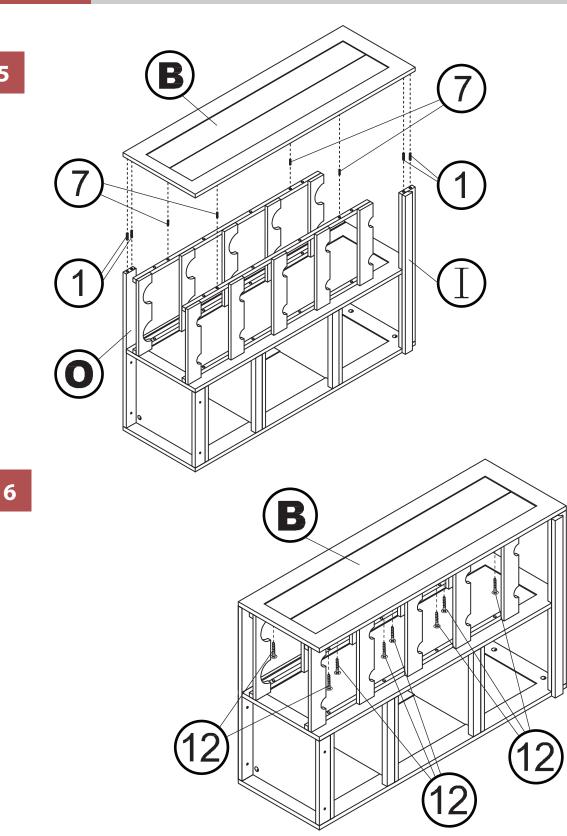

5

ASSEMBLY

5

NOTE: Please read all instructions carefully before starting assembly. Also, we recommend that the unit is fully assembled on a level surface. Two people are recommended to assemble this product. DO NOT over torque screws and bolts.

8

7

WNR0051710800 - OXFORD BAR CABINET

NOTE: Please read all instructions carefully before starting assembly. Also, we recommend that the unit is fully assembled on a level surface. Two people are recommended to assemble this product. DO NOT over torque screws and bolts. 8