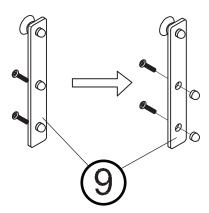

13

ASSEMBLY

Please check contents before assembly. If any items are missing or damaged, do not take the unit back to the store. Call (775) 629-5029 or email: service@merryproducts.com for customer service and we will save you time by correcting any problems directly for you.