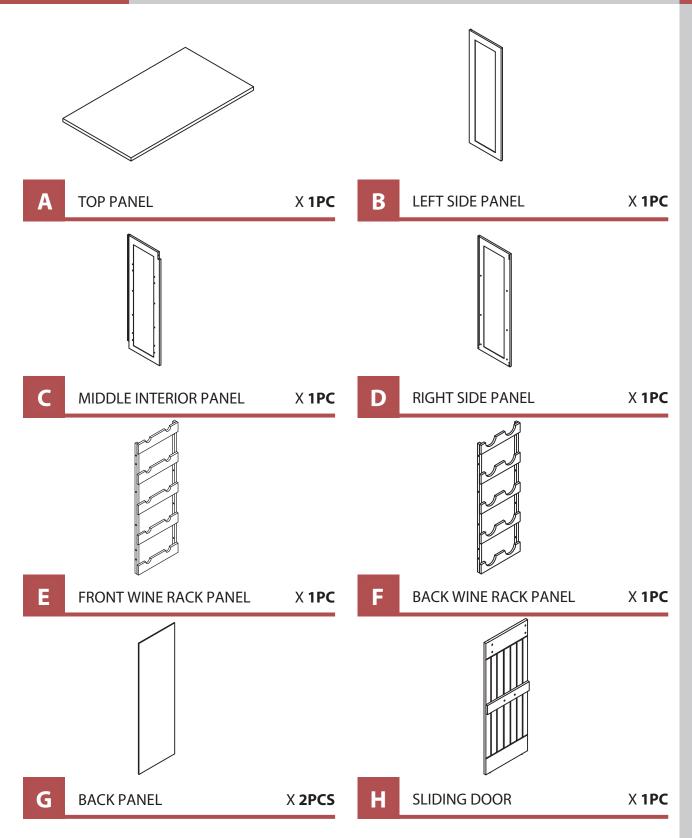

13

ASSEMBLY

Please check contents before assembly. If any items are missing or damaged, do not take the unit back to the store. Call (775) 629-5029 or email: service@merryproducts.com for customer service and we will save you time by correcting any problems directly for you.