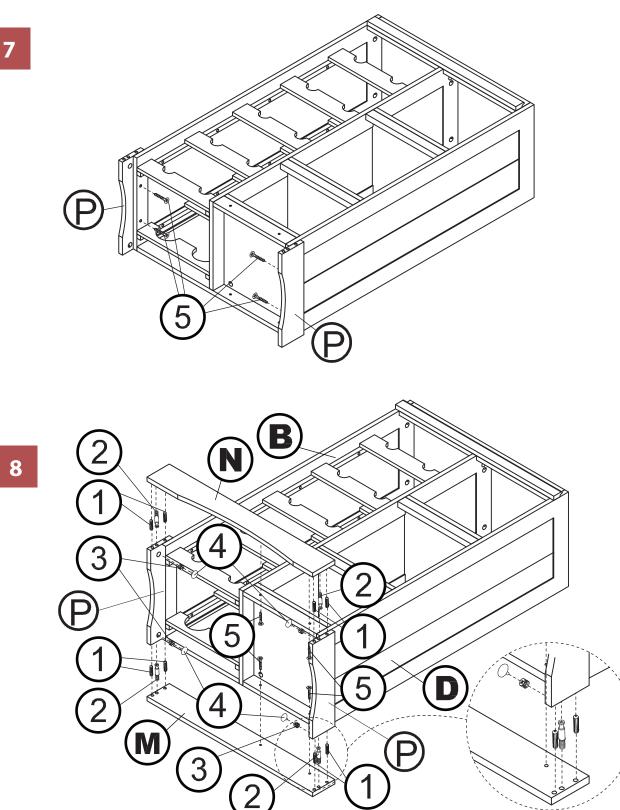

8

7

WNR0051710800 - OXFORD BAR CABINET

NOTE: Please read all instructions carefully before starting assembly. Also, we recommend that the unit is fully assembled on a level surface. Two people are recommended to assemble this product. DO NOT over torque screws and bolts. 8

13

ASSEMBLY

Please check contents before assembly. If any items are missing or damaged, do not take the unit back to the store. Call (775) 629-5029 or email: service@merryproducts.com for customer service and we will save you time by correcting any problems directly for you.