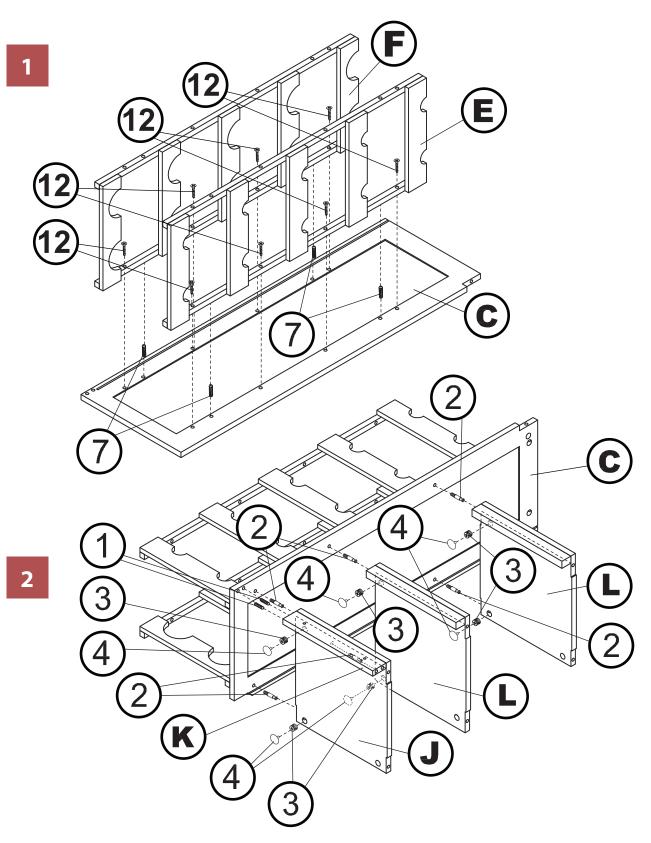

### WNR0051710800 - OXFORD BAR CABINET

NOTE: Please read all instructions carefully before starting assembly. Also, we recommend that the unit is fully assembled on a level surface. Two people are recommended to assemble this product. DO NOT over torque screws and bolts. 4

5

ASSEMBLY

5

NOTE: Please read all instructions carefully before starting assembly. Also, we recommend that the unit is fully assembled on a level surface. Two people are recommended to assemble this product. DO NOT over torque screws and bolts.