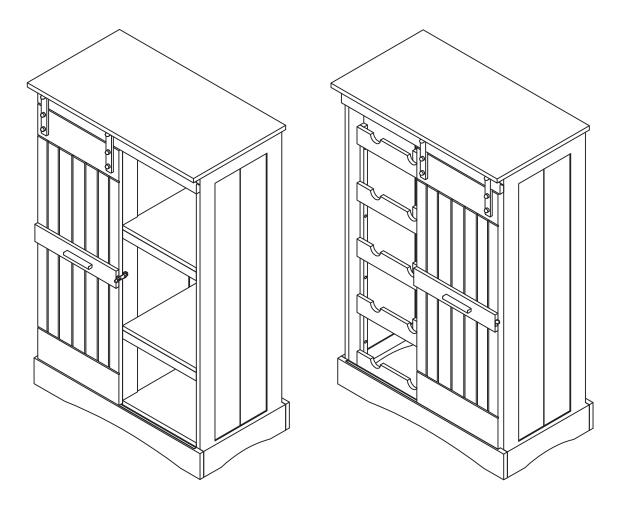

# north**beam**<sup>™</sup>

### OXFORD BAR CABINET WNR0051710800

### **CARE INSTRUCTIONS**

Thank you for choosing northbeam<sup>™</sup> OXFORD BAR CABINET. With a little care and maintainance, the northbeam<sup>™</sup> OXFORD BAR CABINET will provide you with comfort and enjoyment for many years to come!

- To clean panels, use clean water on a damp cloth.
- When assembling northbeam<sup>™</sup> OXFORD BAR CABINET, please handle all the panels and/or hardware with care to avoid any possibilities of damages and/or injuries.



WNR0051710800 - OXFORD BAR CABINET



WNR0051710800 - OXFORD BAR CABINET





### WNR0051710800 - OXFORD BAR CABINET



NOTE: Please read all instructions carefully before starting assembly. Also, we recommend that the unit is fully assembled on a level surface. Two people are recommended to assemble this product. DO NOT over torque screws and bolts. 4

5

ASSEMBLY



5





NOTE: Please read all instructions carefully before starting assembly. Also, we recommend that the unit is fully assembled on a level surface. Two people are recommended to assemble this product. DO NOT over torque screws and bolts.

8

7

WNR0051710800 - OXFORD BAR CABINET



NOTE: Please read all instructions carefully before starting assembly. Also, we recommend that the unit is fully assembled on a level surface.