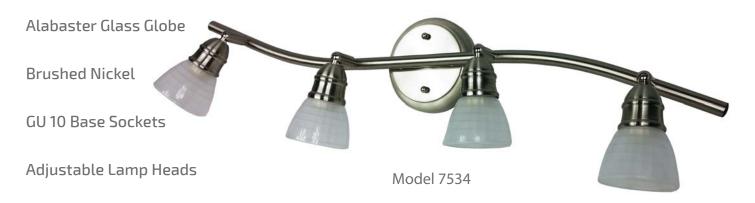

## COASTAL COTTAGE COLLECTION

## Vanity - Track Light

Easy to install

## **Specifications - 7534**

| Collection Name     | COASTAL COTTAGE       | Assembled Length (inches) | 6"   |
|---------------------|-----------------------|---------------------------|------|
| Style               | Traditional           | Assembled Width (inches)  | 29"  |
| Finish-Color        | Brushed Nickel        | Assembled Height (inches) | 8"   |
| Shade-Glass Type    | Alabaster Glass       | cULus Safety Listing      | Yes  |
| Lighting Technology | GU 10 Base            | cETLus Safety Listing     | No   |
| Bulb Type           | GU 10 6 watt LED      | CSA Safety Listing        | No   |
| Bulb(s) Required    | 4                     | Energy Star Certified     | No   |
| Bulb(s) Included    | 4 - 6 watt LED        | DLC Listed                | No   |
| Max. Bulb Wattage   | 35 watt               | Power Type                | 120V |
| Dimmable            | Yes                   | Input Voltage             | 120V |
| Warranty            | 5 Years (Excld. Bulb) | Damp-Wet Rating           | Damp |